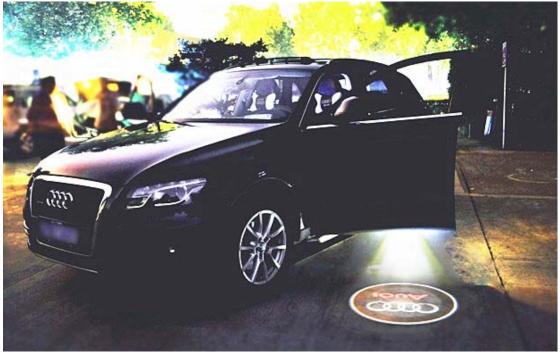

What is LED Car Logo Laser Lights & How does it work?

This kind of lights work depend on vehicle power 12V/24V. This lights can be displayed on the ground when car doors open.and will be off after the door close .you will find this light is so cool when you open the door!you also can show it off among your partner or friends. it will be given you more and more respect and applause. Different brand logo can be, displayed on the ground when you open the car door. As the pictures you can see, you can install BMW Logo lights on your BMW.

## What is LED Car Logo Laser Lights & How does it work?

This kind of lights work depend on vehicle power 12V/24V. This lights can be displayed on the ground when car doors open.and will be off after the door close .you will find this light is so cool when you open the door!you also can show it off among your partner or friends. it will be given you more and more respect and applause. Different brand logo can be , displayed on the ground when you open the car door. As the pictures you can see, you can install Ford Logo lights on your Ford.