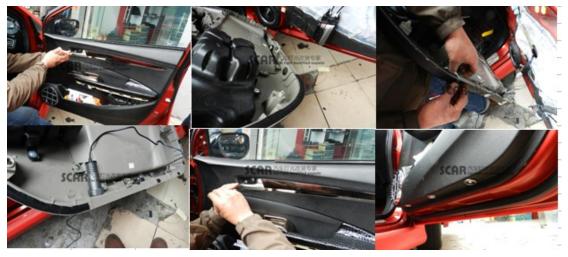

## How to install?

1.Remove the plastic door panels with tools

2.Drill a hole in the right position you think, and make sure the led bulbs can be put in

- 3.Fix the led logo lights with screw tightly
- 4.Connect the wires, and check if the lights work normally or not.

5.Install the door panels,all done!