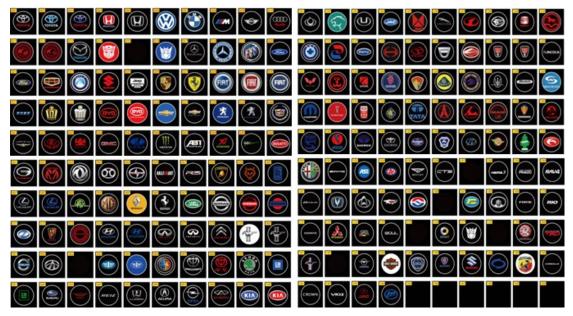

9.Car Models: FORD,KIA,AUDI,PORSCHE,BENZ,VW,HONDA,PEUGEOT,BUICK,TOYOTA,LEXUS, SUZUKI,MAZDA,NISSAN,MITSUBISHI,HYUNDAI,CHEVROLET,CITROEN,BMW,CADILLAC,JAGUAR OPEL,ACURA,LAND ROVER,RENAULT,DODGE,GM,VOLVO,INFINITI,SUBARU,CHRYSLER,SEAT ,SKODA,LOTUS,more than 150 logo options.