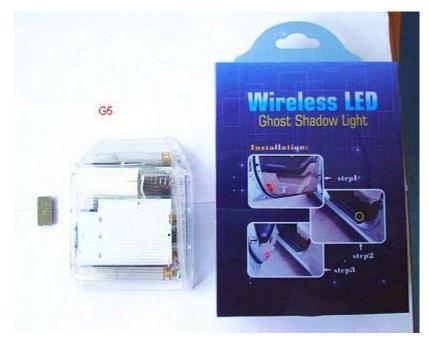

## Pricing::

G2 Mini(Length:42mm,diameter:17mm): \$12.50/pair.

G5 Wireless LED Ghost Shadow Lights 2013 :\$22.00/pair.

Minimum order qty:20 sets(pairs). The prices we quoted ,don't include freight, please be noted.