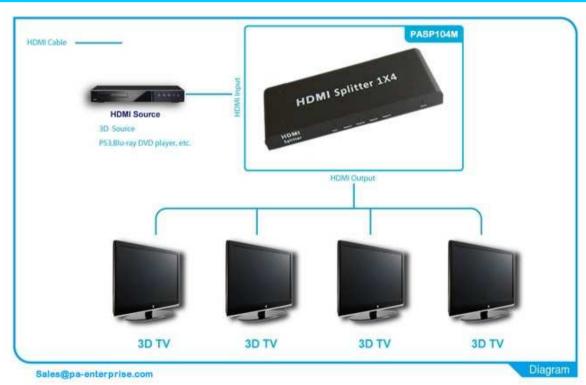

| HDMI Splitter 1X2                         | Accessories                            | POWER ADAP                                                       | TOR , instr                    | uction book    | 15.00  | 14.00      | 13.00      | 12.00       |
|-------------------------------------------|----------------------------------------|------------------------------------------------------------------|--------------------------------|----------------|--------|------------|------------|-------------|
| Full-HD 1080P                             | Introduction                           | HDMI Split                                                       | ter 1 Input 2                  | output         |        |            |            |             |
| PAS                                       | P0102MU (                              | l.4 version)                                                     |                                |                | 100pcs | 101-300pcs | 301-500pcs | 501-1000pcs |
| 1080 3 D                                  | Size                                   | 86*46*22mm                                                       | Weight                         | 0.13kg         |        |            |            |             |
| 1000                                      | Box Size                               | 206*148*56mm                                                     | Weight                         | 0.36kg         |        |            |            |             |
| Power Input L1 L2                         | MEAS                                   | 428*308*312mm                                                    | Weight                         | 7.83kg (20pcs) |        |            |            |             |
| HDMI Splitter 1X2                         | Accessories                            | POWER ADAPTOR , instruction book                                 |                                |                | 23.00  | 22.00      | 21.00      | 20.00       |
| Full-HD 1080P                             | Introduction                           | HDMI Split                                                       | IDMI Splitter 1 Input 2 output |                |        |            |            |             |
| PASP0104M                                 | PASP0104M (Support 3D-Upgrade version) |                                                                  |                                |                |        |            | 301-500pcs | 501-1000pcs |
| 1080 3 D                                  | Size                                   | 113*62*23                                                        | Weight                         | 0.2kg          | _      |            |            |             |
| 1080                                      | Box Size                               | 206*148*56mm                                                     | Weight                         | 0.45kg         |        |            |            |             |
|                                           | MEAS                                   | 428*308*312mm                                                    | Weight                         | 9.63kg (20pcs) |        |            |            |             |
| HDMI Splitter 1X4                         | Accessories                            | POWER ADAPTOR , instruction book                                 |                                |                | 24.00  | 23.00      | 21.50      | 20.00       |
| HDMI<br>Splitter de man man man man       | Introduction                           | HDMI Split                                                       | HDMI Splitter 1 Input 4 output |                |        |            |            |             |
| PA                                        | SP0104MU (1.                           | 4 version)                                                       |                                |                | 100pcs | 101-300pcs | 301-500pcs | 501-1000pcs |
| Full HD                                   | Size                                   | 113*62*23                                                        | Weight                         | 0.2kg          |        |            |            |             |
| 1080                                      | Box Size                               | 206*148*56mm                                                     | Weight                         | 0.45kg         |        |            |            |             |
|                                           | MEAS                                   | 428*308*312mm                                                    | Weight                         | 9.63kg (20pcs) |        |            |            |             |
| HDMI Splitter 1X4                         | Accessories                            | POWER ADAP                                                       | TOR , instr                    | uction book    | 31.70  | 30.70      | 29.70      | 28.70       |
| HDMI<br>Splitter we seem sugar seems some | Introduction                           | POWER ADAPTOR , instruction book  HDMI Splitter 1 Input 4 output |                                |                | 33     | 333        |            | 20.70       |