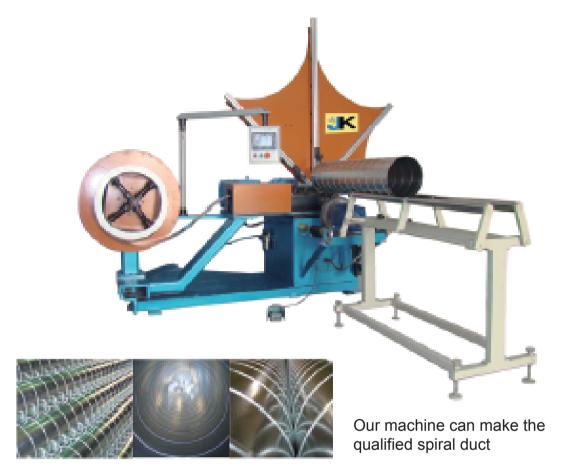

## **Spiral Tubeformer**

Spiral tubeformer ST80 has the largest diameter range from 80mm to 1600mm, and use the special steel tape molds, which can reduce the molds cost heavily. Also the automatic cutting system can easily set any length to cut and has the reliable performance. The most economic spiral duct machine.