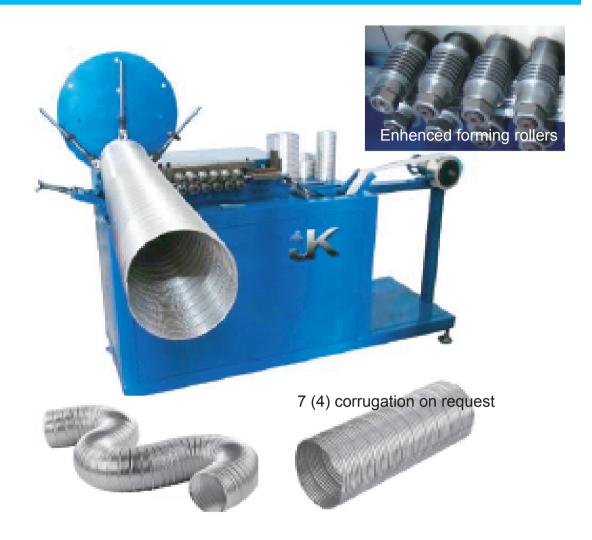

## **Aluminum Corrugated Tubeformer**

Aluminum tube is widely used in the kitchen, bathroom, air condition venting and HVAC system. The corrugated aluminum tube can easily compressed and strached, and the aluminum corrugat -ed tube can change its shape and keep it.

## **Technical Data**

| Model                   | ACT-2            |
|-------------------------|------------------|
| Tube Diameter           | 75-600mm(3"~24") |
| Aluminum Foil Thickness | 0.06~0.15mm      |
| Strip Width             | 35~50mm          |
| Feeding Speed           | 45m/min          |
| Main Power              | 1.5KW            |
| Dimension               | 1200x550x1200mm  |
| Weight                  | 300Kg            |