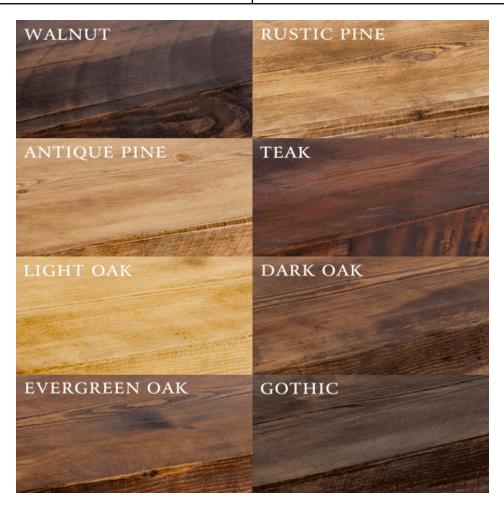

## BLOCK SUPPORT SHELF

- 5cm (2 inch) by 22.5cm (9 inch) by the length of your choice of solid wood shelving
  Choice of finishes

| Size  | Price  |
|-------|--------|
| 30cm  | £22.00 |
| 40cm  | £26.00 |
| 50cm  | £30.00 |
| 60cm  | £34.00 |
| 70cm  | £36.00 |
| 80cm  | £38.00 |
| 90cm  | £40.00 |
| 100cm | £42.00 |
| 110cm | £44.00 |
| 120cm | £46.00 |
| 130cm | £50.00 |
| 140cm | £54.00 |
| 150cm | £58.00 |
| 160cm | £62.00 |
| 170cm | £66.00 |
| 180cm | £70.00 |
| 190cm | £74.00 |