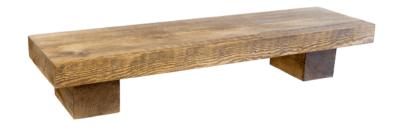

## **Block Support Shelves**

## BLOCK SUPPORT SHELF

- 5cm (2 inch) by 22.5cm (9 inch) by the length of your choice of solid wood shelving
  Choice of finishes

| Size  | Price  |
|-------|--------|
| 30cm  | £22.00 |
| 40cm  | £26.00 |
| 50cm  | £30.00 |
| 60cm  | £34.00 |
| 70cm  | £36.00 |
| 80cm  | £38.00 |
| 90cm  | £40.00 |
| 100cm | £42.00 |
| 110cm | £44.00 |
| 120cm | £46.00 |
| 130cm | £50.00 |
| 140cm | £54.00 |
| 150cm | £58.00 |
| 160cm | £62.00 |
| 170cm | £66.00 |
| 180cm | £70.00 |
| 190cm | £74.00 |