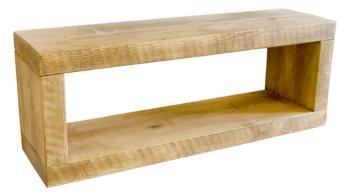

## **Rectangle Shelves**

RECTANGLE SHELF

- 5cm (2 inch) by 22.5cm (9 inch) by the length of your choice of solid wood shelving
  Choice of finishes

| Size  | Price   |
|-------|---------|
| 30cm  | £34.00  |
| 40cm  | £42.00  |
| 50cm  | £50.00  |
| 60cm  | £58.00  |
| 70cm  | £62.00  |
| 80cm  | £66.00  |
| 90cm  | £70.00  |
| 100cm | £74.00  |
| 110cm | £78.00  |
| 120cm | £82.00  |
| 130cm | £90.00  |
| 140cm | £98.00  |
| 150cm | £106.00 |
| 160cm | £114.00 |
| 170cm | £122.00 |
| 180cm | £130.00 |
| 190cm | £138.00 |