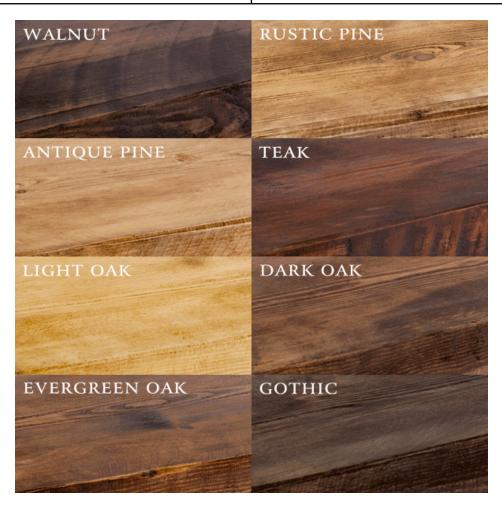

## **Rectangle Shelves**

RECTANGLE SHELF

- 5cm (2 inch) by 22.5cm (9 inch) by the length of your choice of solid wood shelving
  Choice of finishes

| Size  | Price   |
|-------|---------|
| 30cm  | £34.00  |
| 40cm  | £42.00  |
| 50cm  | £50.00  |
| 60cm  | £58.00  |
| 70cm  | £62.00  |
| 80cm  | £66.00  |
| 90cm  | £70.00  |
| 100cm | £74.00  |
| 110cm | £78.00  |
| 120cm | £82.00  |
| 130cm | £90.00  |
| 140cm | £98.00  |
| 150cm | £106.00 |
| 160cm | £114.00 |
| 170cm | £122.00 |
| 180cm | £130.00 |
| 190cm | £138.00 |