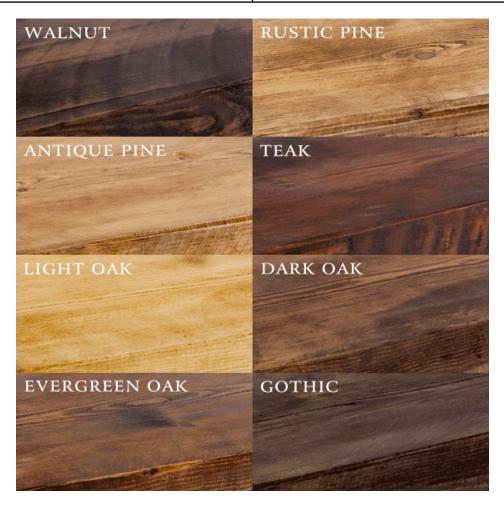

## 5cm (2in) Floating Shelves

FLOATING SHELF

- 5cm (2 inch) by 22.5cm (9 inch) by the length of your choice of solid wood shelving
- Choice of finishes
- · Concealed versatile wall brackets supplied

| Size  | Price  |
|-------|--------|
| 30cm  | £22.00 |
| 40cm  | £26.00 |
| 50cm  | £30.00 |
| 60cm  | £34.00 |
| 70cm  | £36.00 |
| 80cm  | £38.00 |
| 90cm  | £40.00 |
| 100cm | £42.00 |
| 110cm | £44.00 |
| 120cm | £46.00 |
| 130cm | £50.00 |
| 140cm | £54.00 |
| 150cm | £58.00 |
| 160cm | £62.00 |
| 170cm | £66.00 |
| 180cm | £70.00 |