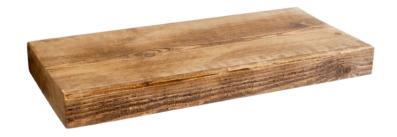

## 5cm (2in) Floating Shelves

FLOATING SHELF

- 5cm (2 inch) by 22.5cm (9 inch) by the length of your choice of solid wood shelving
- Choice of finishes
- · Concealed versatile wall brackets supplied

| Size  | Price  |
|-------|--------|
| 30cm  | £22.00 |
| 40cm  | £26.00 |
| 50cm  | £30.00 |
| 60cm  | £34.00 |
| 70cm  | £36.00 |
| 80cm  | £38.00 |
| 90cm  | £40.00 |
| 100cm | £42.00 |
| 110cm | £44.00 |
| 120cm | £46.00 |
| 130cm | £50.00 |
| 140cm | £54.00 |
| 150cm | £58.00 |
| 160cm | £62.00 |
| 170cm | £66.00 |
| 180cm | £70.00 |