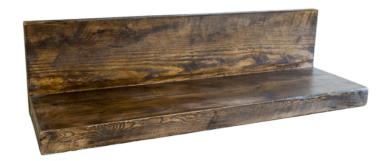

HIGH BACK SHELF

- 5cm (2 inch) by 22.5cm (9 inch) by the length of your choice of solid wood shelving
  Choice of finishes

| Size  | Price  |
|-------|--------|
| 30cm  | £26.00 |
| 40cm  | £30.00 |
| 50cm  | £34.00 |
| 60cm  | £38.00 |
| 70cm  | £40.00 |
| 80cm  | £42.00 |
| 90cm  | £44.00 |
| 100cm | £48.00 |
| 110cm | £50.00 |
| 120cm | £52.00 |
| 130cm | £55.00 |
| 140cm | £58.00 |
| 150cm | £62.00 |
| 160cm | £64.00 |
| 170cm | £68.00 |
| 180cm | £72.00 |
| 190cm | £76.00 |