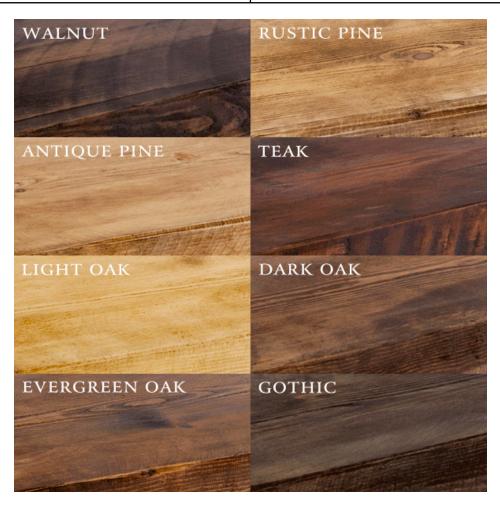

HIGH BACK SHELF

- 5cm (2 inch) by 22.5cm (9 inch) by the length of your choice of solid wood shelving
  Choice of finishes

| Size  | Price  |
|-------|--------|
| 30cm  | £26.00 |
| 40cm  | £30.00 |
| 50cm  | £34.00 |
| 60cm  | £38.00 |
| 70cm  | £40.00 |
| 80cm  | £42.00 |
| 90cm  | £44.00 |
| 100cm | £48.00 |
| 110cm | £50.00 |
| 120cm | £52.00 |
| 130cm | £55.00 |
| 140cm | £58.00 |
| 150cm | £62.00 |
| 160cm | £64.00 |
| 170cm | £68.00 |
| 180cm | £72.00 |
| 190cm | £76.00 |