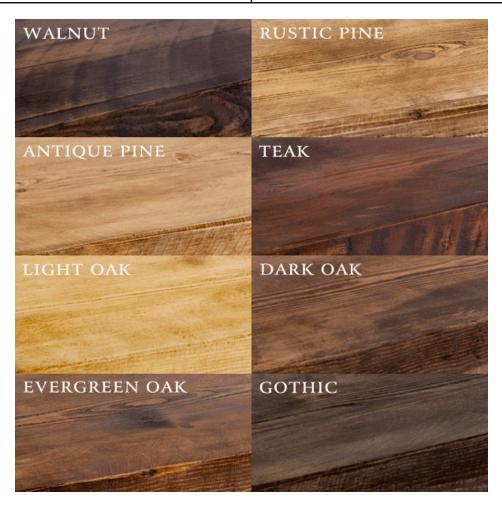

DVD/BOOK SHELF

- 5cm (2 inch) by 22.5cm (9 inch) by the length of your choice of solid wood shelving
  Choice of finishes

| Size  | Price  |
|-------|--------|
| 30cm  | £22.00 |
| 40cm  | £26.00 |
| 50cm  | £30.00 |
| 60cm  | £34.00 |
| 70cm  | £36.00 |
| 80cm  | £38.00 |
| 90cm  | £40.00 |
| 100cm | £42.00 |
| 110cm | £44.00 |
| 120cm | £46.00 |
| 130cm | £50.00 |
| 140cm | £54.00 |
| 150cm | £58.00 |
| 160cm | £62.00 |
| 170cm | £66.00 |
| 180cm | £70.00 |
| 190cm | £74.00 |