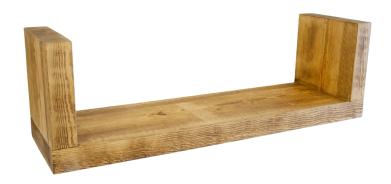

DVD/BOOK SHELF

- 5cm (2 inch) by 22.5cm (9 inch) by the length of your choice of solid wood shelving
  Choice of finishes

| Size  | Price  |
|-------|--------|
| 30cm  | £22.00 |
| 40cm  | £26.00 |
| 50cm  | £30.00 |
| 60cm  | £34.00 |
| 70cm  | £36.00 |
| 80cm  | £38.00 |
| 90cm  | £40.00 |
| 100cm | £42.00 |
| 110cm | £44.00 |
| 120cm | £46.00 |
| 130cm | £50.00 |
| 140cm | £54.00 |
| 150cm | £58.00 |
| 160cm | £62.00 |
| 170cm | £66.00 |
| 180cm | £70.00 |
| 190cm | £74.00 |