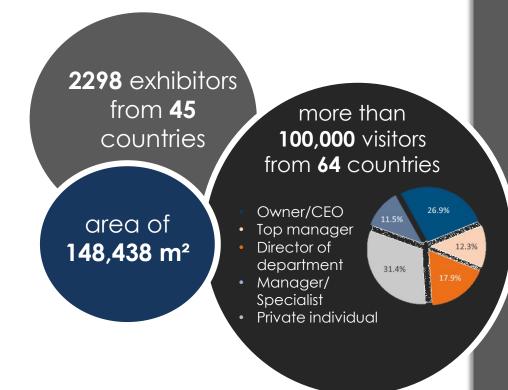

Warsaw International Interiors & Design Exhibition

A professional trade fair that helps to promote producers and suppliers of the industry (B2B).

Concentrated in one place valuable source of information about the current products, the latest news and trends in the market and the newest technologies and directions of development.

The art of decorating space always requires unity in action of many specialists. Architects and interiors designers need a reliable contractor of their projects, good materials supplied by trusted manufacturers. They always look for new and oryginal solutions.