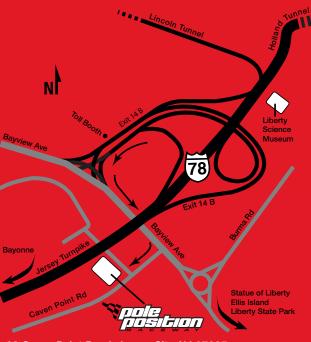

## HOURS

Monday - Thursday 11am - 10pm Friday & Saturday 11am - 11pm Sunday 11am - 9pm

99 Caven Point Road, Jersey City, NJ 07305

ph 201-333-7223 fx 201-333-1818

or email us at Info@PolePositionRacewayNY.com