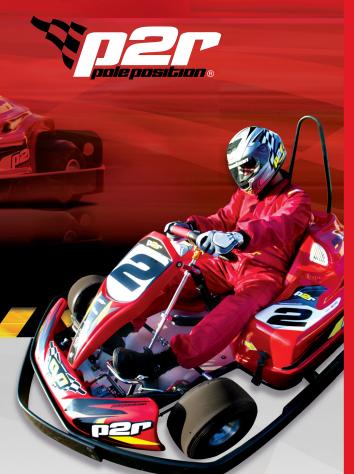

## **EXPERIENCE THE THRILL**

of real racing \*\*\*\*\*

- Kart speeds up to 45mph!
- Race friends & family, or just race the clock
- Real head-to-head racing action
- Euro-style roadcourse
- Helmets and equipment provided

- Kids karts (for kids 48" & taller)