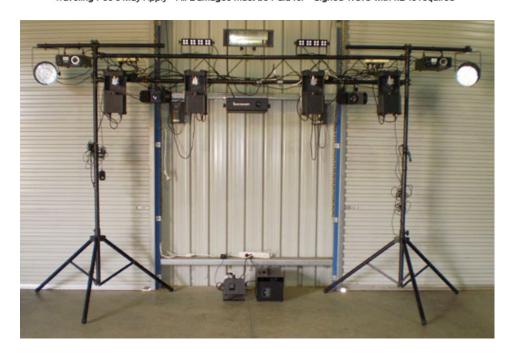

**Basic Event Lighting Plan**: starting from \$300 for 24 hours includes 4x ADJ X-Scan Led Plus, 2x ADJ UV Led Bar 16, 2x Acme Cougars, 1x Light Emotion 120mw RGY Laser, 2x Light Emotion Led Par 64, 1x Antari Hazer & 1x T-Bar Lighting Stand Truss with 2 T-Bars (Delivery, Set Up & Pack up is provided)

Advance Event Lighting Plan: starting from \$450 for 24 hours includes all in Basic Event Lighting Plan + 2x 500mw Green Lasers, 1x 1.5 watt RGB Laser, 1x Light Emotion 1500 Watt Large Strobe with controller, 1x Antari Smoke Machine (Delivery, Set Up & Pack up is provided)

1x 1500 Watt Large Strobe

1x 1.5 Watt RGB Laser Replaces RGY Laser

Advance **Event Lighting** starting from \$450 Includes:

Everything in Basic Event Lighting + Advance Event Lighting Plan Delivery, Set Up & Pack Up DMX Link Cables