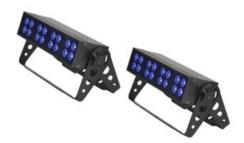

UVs: \$40 for 2x ADJ UV Led Bar 16

2x UV Led Bar 16

\$40 with any Plans

**Competitors** – Dry Hire, Bond, Pick Up & Return required:

- 1. Lightsounds \$30 (48 Watts of Led UV)
- 2. DJ Warehouse \$40 (2x Lower Output Led UV + 2x Lighting Stands)