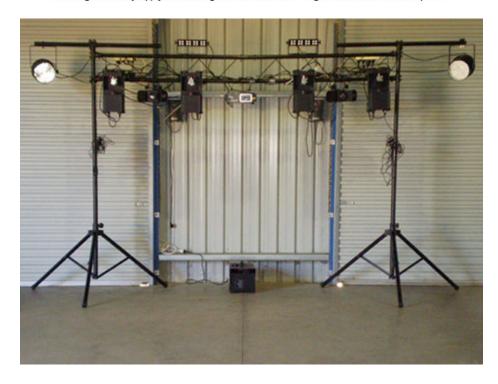

**Mobile DJ Plan 2**: starting from \$400 for 5 hours includes all in Mobile DJ Plan 1 + 2x Acme Cougars, 1x Light Emotion 120mw RGY Laser, 1x Light Emotion Led Par 64, 1x Antari Hazer & 1x T-Bar Lighting Stand (\$30 per hour after 5 hours of DJ time, set up & pack up is not charged for)

\* Acme Cougars are not sold in Australia (One of the only DMX Led Gobo Moonflowers on the Mobile DJ market)

1x Hazer + Timer Remote

Everything in Plan 1 + 2 Mobile DJ for 5 Hours \$30 per hour Overtime (After 5 hours)

1x Lighting Stand (T-Bar only in Plan 2)

1x Led Par 64

1x 120 mw RGY Laser

2x Cougar Led Moonflower

Traveling Fee's May Apply - All Damages must be Paid for - \$30 per hour overtime fee after 5 hours