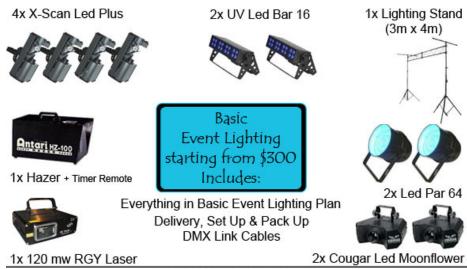

**Basic Event Lighting Plan**: starting from \$300 for 24 hours includes 4x ADJ X-Scan Led Plus, 2x ADJ UV Led Bar 16, 2x Acme Cougars, 1x Light Emotion 120mw RGY Laser, 2x Light Emotion Led Par 64, 1x Antari Hazer & 1x T-Bar Lighting Stand Truss with 2 T-Bars (Delivery, Set Up & Pack up is provided)

\$300 Bond required if hiring this plan
Traveling Fee's May Apply - All Damages must be Paid for - Signed T.O.C with I.D is required

- 1. Lightsounds \$260 (6x Lighting Effects, 1x Small Strobe, 1x Small Green Laser, 1x UV Led, 2x Light Emotion Led Par64 & 1x Small Smoke Machine)
- 2. DJ Warehouse \$200 + \$160 for delivery, set up, pack up & pick up (6x Lighting Effects, 2x Colour Washes, 2x Low powered led uvs, 1x Laser, Lighting stands & 1x Smoke Machine)