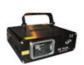

**Mobile DJ Plan 2**: starting from \$400 for 5 hours includes all in Mobile DJ Plan 1 + 2x Acme Cougars, 1x Light Emotion 120mw RGY Laser, 1x Light Emotion Led Par 64, 1x Antari Hazer & 1x T-Bar Lighting Stand (\$30 per hour after 5 hours of DJ time, set up & pack up is not charged for)

\* Acme Cougars are not sold in Australia (One of the only DMX Led Gobo Moonflowers on the Mobile DJ market)

1x Hazer + Timer Remote

Everything in Plan 1 + 2 Mobile DJ for 5 Hours \$30 per hour Overtime (After 5 hours)

1x Lighting Stand (T-Bar only in Plan 2)

1x Led Par 64

1x 120 mw RGY Laser

2x Cougar Led Moonflower

Traveling Fee's May Apply - All Damages must be Paid for - \$30 per hour overtime fee after 5 hours