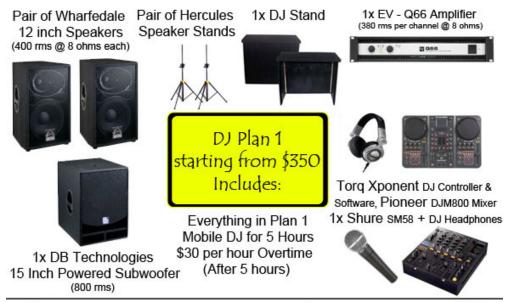

**Mobile DJ Plan 1**: starting from \$350 for 5 hours includes 2x Wharfedale LX 12 400 rms speakers at 129spl, 1x DB Tech Sub15 800 Rms Powered at 129spl, 1x EV Q66 Amp 380rms per channel, Pair of Hercule Speaker Stands, 1x Torq Xponent, 1x Pioneer DJM800, 1x Shure SM58 Mic, 1x Technic Headphones & 1x Custom DJ Stand (\$30 per hour after 5 hours of DJ time, set up & pack up is not charged for)

Traveling Fee's May Apply - All Damages must be Paid for - \$30 per hour overtime fee after 5 hours