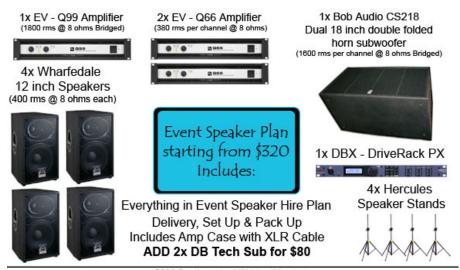

**Event Speaker Hire Plan**: starting from \$320 for 24 hours includes 4x Wharfedale LX 12 400 rms speakers at 129spl, 2x EV Q66 Amp, 1x EV Q99 Amp, 1x Bob Audio Dual Folded Horn Subwoofer 1600 rms at 133 spl, 4x Hercule Speaker Stands, 1x DBX Drive Rack & 1x Soundboard/Mixer (Delivery, Set Up & Pack up is provided)

#### \* Add 2x DB Tech Sub15's for \$80

\$320 Bond required if hiring this plan \$2 Per 1km Traveling Fee's May Apply - All Damages must be Paid for - Signed T.O.C with I.D is required

- 1. Lightsounds \$250 (2x Opera 600 RMS Powered Speakers, 2x DB Tech Sub15 800 RMS Powered + a pair of speaker stands)
- 2. DJ Warehouse \$160 + \$160 for delivery, set up, pack up & pick up (2x JBL 625 watt speakers, 2x JBL 500 Rms Powered Subs + a pair of speaker stands)