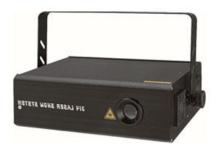

-----

Full Coloured Laser: \$100 for 1x 1.5 watt RGB Laser

 Watt RGB Laser Replaces RGY Laser

> \$100 with any Plans

**Competitors** – Dry Hire, Bond, Pick Up & Return required:

- 1. Lightsounds \$160 (Light Emotion RGB Laser)
- 2. DJ Warehouse \$200 (Full Coloured Laser + 1x Lighting Stands)