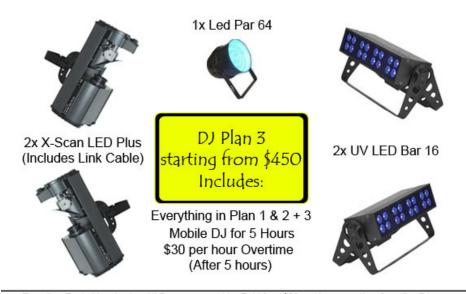

2. Moby Disc – \$375 for 5 hours with home made speakers & lighting effects, has a bad rep in the Mobile DJ industry, inexperience DJs maybe provided

**Mobile DJ Plan 3**: starting from \$450 for 5 hours includes all in Mobile DJ Plan 1 & 2 + 2x ADJ X-Scan Led Plus, 2x ADJ UV Led Bar 16, 1x Light Emotion Led Par 64, & 1x Lighting Stand Truss with 2x T-Bars (\$30 per hour after 5 hours of DJ time, set up & pack up is not charged for)

Traveling Fee's May Apply - All Damages must be Paid for - \$30 per hour overtime fee after 5 hours