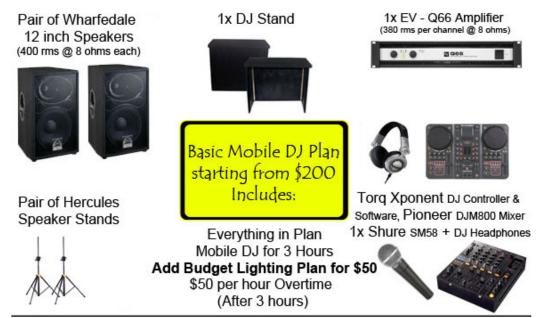

Dance Party Hire – Mobile DJ Plans (10% off all Plans for Facebook members & 20% off all Plans for returning clients)

**Basic Mobile DJ Plan:** starting from \$200 for 3 hours includes 2x Wharfedale LX 12 400 rms speakers at 129spl, 1x EV Q66 Amp 380rms per channel, Pair of Hercule Speaker Stands, 1x Torq Xponent, 1x Pioneer DJM800, 1x Shure SM58 Mic, 1x Technic Headphones & 1x Custom DJ Stand (\$50 per hour after 3 hours of DJ time, set up & pack up is not charged for)

#### \* Add Budget Lighting Plan for \$50

Traveling Fee's May Apply - All Damages must be Paid for - \$50 per hour overtime fee after 3 hours