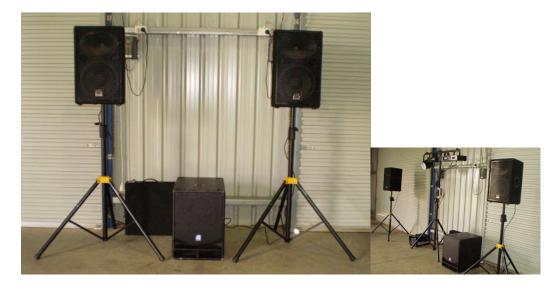

**Mobile DJ Plan 2**: starting from \$400 for 5 hours includes all in Mobile DJ Plan 1 + 2x Acme Cougars, 1x Light Emotion 120mw RGY Laser, 1x Light Emotion Led Par 64, 1x Antari Hazer & 1x T-Bar Lighting Stand (\$30 per hour after 5 hours of DJ time, set up & pack up is not charged for)

\* Acme Cougars are not sold in Australia (One of the only DMX Led Gobo Moonflowers on the Mobile DJ market)

1x Hazer + Timer Remote

Everything in Plan 1 + 2 Mobile DJ for 5 Hours \$30 per hour Overtime (After 5 hours)

1x Lighting Stand (T-Bar only in Plan 2)

1x Led Par 64

1x 120 mw RGY Laser

2x Cougar Led Moonflower

Traveling Fee's May Apply - All Damages must be Paid for - \$30 per hour overtime fee after 5 hours

2. Moby Disc – \$375 for 5 hours with home made speakers & lighting effects, has a bad rep in the Mobile DJ industry, inexperience DJs maybe provided

**Mobile DJ Plan 3**: starting from \$450 for 5 hours includes all in Mobile DJ Plan 1 & 2 + 2x ADJ X-Scan Led Plus, 2x ADJ UV Led Bar 16, 1x Light Emotion Led Par 64, & 1x Lighting Stand Truss with 2x T-Bars (\$30 per hour after 5 hours of DJ time, set up & pack up is not charged for)