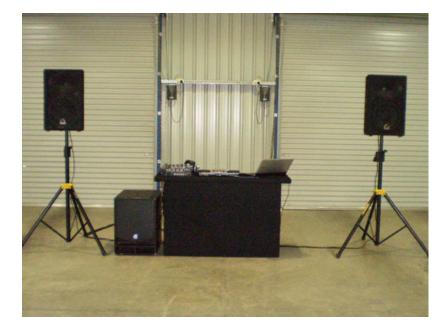

Dance Party Hire – Mobile DJ Plans (10% off all Plans for Facebook members & 20% off all Plans for returning clients)

**Basic Mobile DJ Plan:** starting from \$200 for 3 hours includes 2x Wharfedale LX 12 400 rms speakers at 129spl, 1x EV Q66 Amp 380rms per channel, Pair of Hercule Speaker Stands, 1x Torq Xponent, 1x Pioneer DJM800, 1x Shure SM58 Mic, 1x Technic Headphones & 1x Custom DJ Stand (\$50 per hour after 3 hours of DJ time, set up & pack up is not charged for)

**Mobile DJ Plan 1**: starting from \$350 for 5 hours includes 2x Wharfedale LX 12 400 rms speakers at 129spl, 1x DB Tech Sub15 800 Rms Powered at 129spl, 1x EV Q66 Amp 380rms per channel, Pair of Hercule Speaker Stands, 1x Torq Xponent, 1x Pioneer DJM800, 1x Shure SM58 Mic, 1x Technic Headphones & 1x Custom DJ Stand (\$30 per hour after 5 hours of DJ time, set up & pack up is not charged for)