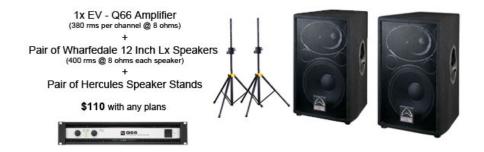

**Speaker Hire Plan**: starting from \$150 for 24 hours includes 2x Wharfedale LX 12 400 rms speakers at 129spl, 1x DB Tech Sub15 800 Rms Powered at 129spl, 1x EV Q66 Amp 380rms per channel, Pair of Hercule Speaker Stands & 1x Soundboard/Mixer (Delivery, Set Up & Pack up is provided)

## \* Add Budget Lighting Plan for \$100

Pair of Hercules Speaker Stands

1x EV - Q66 Amplifier (380 rms per channel @ 8 ohms)

Everything in Speaker Hire Plan Delivery, Set Up & Pack Up Includes Ipod/Laptop/RCA Cable ADD Budget Lighting Plan for \$100

1x DB Technologies 15 Inch Powered Subwoofer (800 rms)

Ashton MXL6 Mixer

\$150 Bond required if hiring this plan
Traveling Fee's May Apply - All Damages must be Paid for - Signed T.O.C with I.D is required