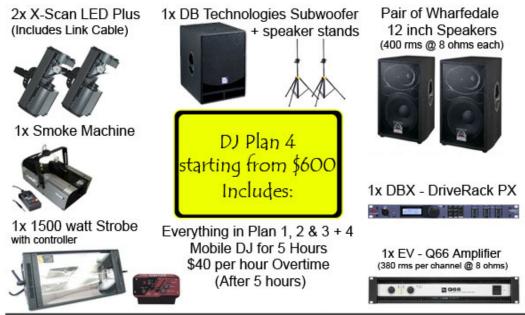

#### **Competitors:**

1. Moby Disc – \$440 for 5 hours with home made speakers & old fashion advance lighting effects, has a bad rep in the Mobile DJ industry, inexperience DJs maybe provided

**Mobile DJ Plan 4**: starting from \$600 for 5 hours includes all in Mobile DJ Plan 1, 2 & 3 + 2x Wharfedale LX 12 400 rms speakers at 129spl, 1x DB Tech Sub15 800 Rms Powered at 129spl, 1x EV Q66 Amp 380rms per channel, Pair of Hercule Speaker Stands, 1x DBX Drive Rack, 2x ADJ X-Scan Led Plus, 1x Light Emotion 1500 watt Strobe with controller, 1x Antari Large Smoke Machine (\$40 per hour after 5 hours of DJ time, set up & pack up is not charged for)

\$2 Traveling Fee's May Apply - All Damages must be Paid for - \$40 per hour overtime fee after 5 hours