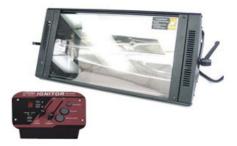

-----

Large Strobe: \$40 for 1x Light Emotion 1500 watt Strobe with Controller

1500 Watt Large Strobe with Strobe Controller

> \$40 with any Plans

- 1. Lightsounds \$35 (Basic controller provided)
- 2. DJ Warehouse \$40