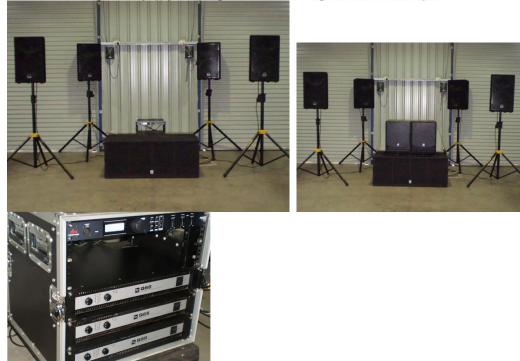

**Event Speaker Hire Plan**: starting from \$320 for 24 hours includes 4x Wharfedale LX 12 400 rms speakers at 129spl, 2x EV Q66 Amp, 1x EV Q99 Amp, 1x Bob Audio Dual Folded Horn Subwoofer 1600 rms at 133 spl, 4x Hercule Speaker Stands, 1x DBX Drive Rack & 1x Soundboard/Mixer (Delivery, Set Up & Pack up is provided)

#### \* Add 2x DB Tech Sub15's for \$80

\$320 Bond required if hiring this plan \$2 Per 1km Traveling Fee's May Apply - All Damages must be Paid for - Signed T.O.C with I.D is required

- 1. Lightsounds \$250 (2x Opera 600 RMS Powered Speakers, 2x DB Tech Sub15 800 RMS Powered + a pair of speaker stands)
- 2. DJ Warehouse \$160 + \$160 for delivery, set up, pack up & pick up (2x JBL 625 watt speakers, 2x JBL 500 Rms Powered Subs + a pair of speaker stands)