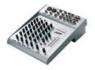

Dance Party Hire – Mobile DJ Plans (10% off all Plans for Facebook members & 20% off all Plans for returning clients)

**Basic Mobile DJ Plan:** starting from \$200 for 3 hours includes 2x Wharfedale LX 12 400 rms speakers at 129spl, 1x EV Q66 Amp 380rms per channel, Pair of Hercule Speaker Stands, 1x Torq Xponent, 1x Pioneer DJM800, 1x Shure SM58 Mic, 1x Technic Headphones & 1x Custom DJ Stand (\$50 per hour after 3 hours of DJ time, set up & pack up is not charged for)

**Mobile DJ Plan 1**: starting from \$350 for 5 hours includes 2x Wharfedale LX 12 400 rms speakers at 129spl, 1x DB Tech Sub15 800 Rms Powered at 129spl, 1x EV Q66 Amp 380rms per channel, Pair of Hercule Speaker Stands, 1x Torq Xponent, 1x Pioneer DJM800, 1x Shure SM58 Mic, 1x Technic Headphones & 1x Custom DJ Stand (\$30 per hour after 5 hours of DJ time, set up & pack up is not charged for)