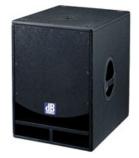

dB Technologies Sub15 800 rms @ 133 spl

> \$50 with any Plans

Extra Traveling Fee's may apply

**Competitors** – Dry Hire, Bond, Pick Up & Return required:

- 3. Lightsounds \$70 (DB Tech SUB 15 800 RMS Powered new design model)
- 4. DJ Warehouse \$60 (JBL 18inch 1000 RMS Powered)