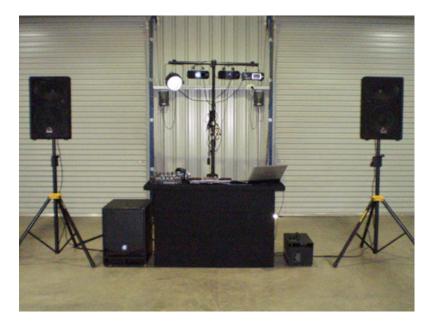

**Mobile DJ Plan 1**: starting from \$350 for 5 hours includes 2x Wharfedale LX 12 400 rms speakers at 129spl, 1x DB Tech Sub15 800 Rms Powered at 129spl, 1x EV Q66 Amp 380rms per channel, Pair of Hercule Speaker Stands, 1x Torq Xponent, 1x Pioneer DJM800, 1x Shure SM58 Mic, 1x Technic Headphones & 1x Custom DJ Stand (\$30 per hour after 5 hours of DJ time, set up & pack up is not charged for)

Traveling Fee's May Apply - All Damages must be Paid for - \$30 per hour overtime fee after 5 hours