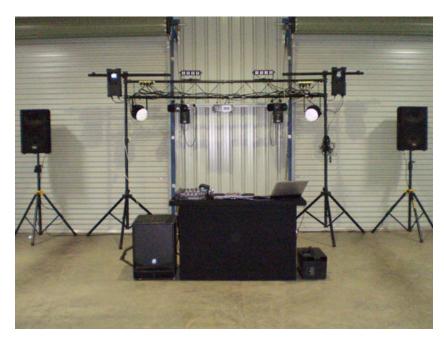

**Mobile DJ Plan 2**: starting from \$400 for 5 hours includes all in Mobile DJ Plan 1 + 2x Acme Cougars, 1x Light Emotion 120mw RGY Laser, 1x Light Emotion Led Par 64, 1x Antari Hazer & 1x T-Bar Lighting Stand (\$30 per hour after 5 hours of DJ time, set up & pack up is not charged for)

\* Acme Cougars are not sold in Australia (One of the only DMX Led Gobo Moonflowers on the Mobile DJ market)

1x Hazer + Timer Remote

Everything in Plan 1 + 2 Mobile DJ for 5 Hours \$30 per hour Overtime (After 5 hours)

1x Lighting Stand (T-Bar only in Plan 2)

1x Led Par 64

1x 120 mw RGY Laser

2x Cougar Led Moonflower

Traveling Fee's May Apply - All Damages must be Paid for - \$30 per hour overtime fee after 5 hours