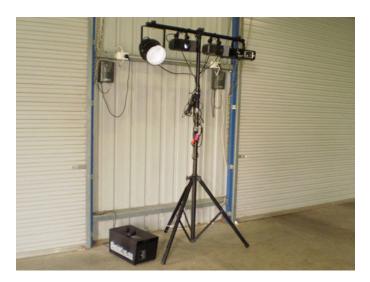

**Mobile DJ Plan 2**: starting from \$400 for 5 hours includes all in Mobile DJ Plan 1 + 2x Acme Cougars, 1x Light Emotion 120mw RGY Laser, 1x Light Emotion Led Par 64, 1x Antari Hazer & 1x T-Bar Lighting Stand (\$30 per hour after 5 hours of DJ time, set up & pack up is not charged for)

\* Acme Cougars are not sold in Australia (One of the only DMX Led Gobo Moonflowers on the Mobile DJ market)

1x Hazer + Timer Remote

Everything in Plan 1 + 2 Mobile DJ for 5 Hours \$30 per hour Overtime (After 5 hours)

1x Lighting Stand (T-Bar only in Plan 2)

1x Led Par 64

1x 120 mw RGY Laser

2x Cougar Led Moonflower

Traveling Fee's May Apply - All Damages must be Paid for - \$30 per hour overtime fee after 5 hours