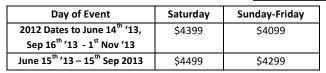

## CAREFREE BEACH PACKAGE (OPTION 1)

1hr sandy beach ceremony at Lakeside Beach 4hr reception in the Blue Angel Banquet Loft Inclusions: Arch, Bartender Max 100 guests

| Day of Event                                          | Saturday | Sunday-Friday |
|-------------------------------------------------------|----------|---------------|
| 2012 Dates to June 14 <sup>th</sup> 2013              | \$2799   | \$2599        |
| & Sep 16 <sup>th</sup> ′13 - 1 <sup>st</sup> Nov ′13  |          |               |
| June 15 <sup>th</sup> '13 – 15 <sup>th</sup> Sep 2013 | \$2999   | \$2799        |