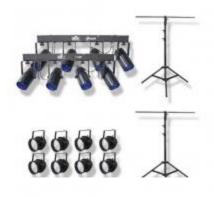

# **Event Lighting Rental Pricing**

# \*\*\*Suggested prices in **ORANGE**



PAR64 LED Light

Rental Price R 60.00

Suggested: R 80.00



# **Lighting Package Max**

rental Price: R700.00

Suggested: R 800.00



# **Fog Package**

Rental Price: R250.00

Suggested: R 300.00



#### 2 Beam Laser

Rental Price: R150.00

Suggested: R 200.00



# **Light Package Med**

Rental Price: R400.00

Suggested: R 450.00



# **Lighting Package Min**

Rental Price: R200.00

Suggested: R 250.00



# 4 Play Lights

Rental Price: R150

Suggested: R 200.00



# **SPECIAL**

**Lighting Package Max + 2 Beam Laser** 

Rental Price: R800.00

Suggested: R 900.00

NOTE: All other accessories, e.g. Extension cords, Multiplugs, Cabling... will be quoted on request