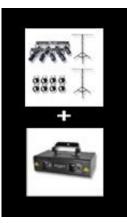

# **SPECIAL**

**Lighting Package Max + 2 Beam Laser** 

Rental Price: R800.00

Suggested: R 900.00

NOTE: All other accessories, e.g. Extension cords, Multiplugs, Cabling... will be quoted on request