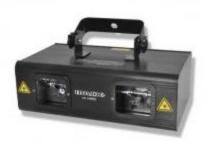

# **Event Lighting Rental Pricing**

# \*\*\*Suggested prices in **ORANGE**



PAR64 LED Light

Rental Price R 60.00

Suggested: R 80.00



# **Lighting Package Max**

rental Price: R700.00

Suggested: R 800.00



# **Fog Package**

Rental Price: R250.00

Suggested: R 300.00



#### 2 Beam Laser

Rental Price: R150.00

Suggested: R 200.00



# **Light Package Med**

Rental Price: R400.00

Suggested: R 450.00



# **Lighting Package Min**

Rental Price: R200.00

Suggested: R 250.00



# 4 Play Lights

Rental Price: R150

Suggested: R 200.00



# **SPECIAL**

**Lighting Package Max + 2 Beam Laser** 

Rental Price: R800.00

Suggested: R 900.00

NOTE: All other accessories, e.g. Extension cords, Multiplugs, Cabling... will be quoted on request