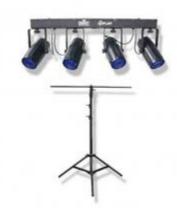

# **Event Lighting Rental Pricing**

# \*\*\*Suggested prices in **ORANGE**



PAR64 LED Light

Rental Price R 60.00

Suggested: R 80.00



# **Lighting Package Max**

rental Price: R700.00

Suggested: R 800.00



# **Fog Package**

Rental Price: R250.00

Suggested: R 300.00



#### 2 Beam Laser

Rental Price: R150.00

Suggested: R 200.00



# **Light Package Med**

Rental Price: R400.00

Suggested: R 450.00



# **Lighting Package Min**

Rental Price: R200.00

Suggested: R 250.00



# 4 Play Lights

Rental Price: R150

Suggested: R 200.00



# **SPECIAL**

**Lighting Package Max + 2 Beam Laser** 

Rental Price: R800.00

Suggested: R 900.00

NOTE: All other accessories, e.g. Extension cords, Multiplugs, Cabling... will be quoted on request