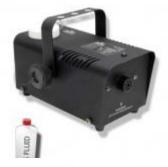

# **Event Lighting Rental Pricing**

# \*\*\*Suggested prices in **ORANGE**



PAR64 LED Light

Rental Price R 60.00

Suggested: R 80.00



# **Lighting Package Max**

rental Price: R700.00

Suggested: R 800.00



# **Fog Package**

Rental Price: R250.00

Suggested: R 300.00



#### 2 Beam Laser

Rental Price: R150.00

Suggested: R 200.00



# **Light Package Med**

Rental Price: R400.00

Suggested: R 450.00



# **Lighting Package Min**

Rental Price: R200.00

Suggested: R 250.00



# 4 Play Lights

Rental Price: R150

Suggested: R 200.00



# **SPECIAL**

**Lighting Package Max + 2 Beam Laser** 

Rental Price: R800.00

Suggested: R 900.00

NOTE: All other accessories, e.g. Extension cords, Multiplugs, Cabling... will be quoted on request