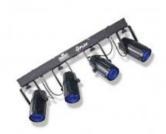

# **Event Lighting Rental Pricing**

# \*\*\*Suggested prices in **ORANGE**



PAR64 LED Light

Rental Price R 60.00

Suggested: R 80.00



# **Lighting Package Max**

rental Price: R700.00

Suggested: R 800.00



# **Fog Package**

Rental Price: R250.00

Suggested: R 300.00



#### 2 Beam Laser

Rental Price: R150.00

Suggested: R 200.00



# **Light Package Med**

Rental Price: R400.00

Suggested: R 450.00



# **Lighting Package Min**

Rental Price: R200.00

Suggested: R 250.00



# 4 Play Lights

Rental Price: R150

Suggested: R 200.00



# **SPECIAL**

**Lighting Package Max + 2 Beam Laser** 

Rental Price: R800.00

Suggested: R 900.00

NOTE: All other accessories, e.g. Extension cords, Multiplugs, Cabling... will be quoted on request