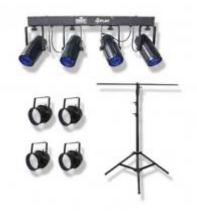

# **Event Lighting Rental Pricing**

# \*\*\*Suggested prices in **ORANGE**



PAR64 LED Light

Rental Price R 60.00

Suggested: R 80.00



# **Lighting Package Max**

rental Price: R700.00

Suggested: R 800.00



# **Fog Package**

Rental Price: R250.00

Suggested: R 300.00



#### 2 Beam Laser

Rental Price: R150.00

Suggested: R 200.00



# **Light Package Med**

Rental Price: R400.00

Suggested: R 450.00



# **Lighting Package Min**

Rental Price: R200.00

Suggested: R 250.00



# 4 Play Lights

Rental Price: R150

Suggested: R 200.00



# **SPECIAL**

**Lighting Package Max + 2 Beam Laser** 

Rental Price: R800.00

Suggested: R 900.00

NOTE: All other accessories, e.g. Extension cords, Multiplugs, Cabling... will be quoted on request