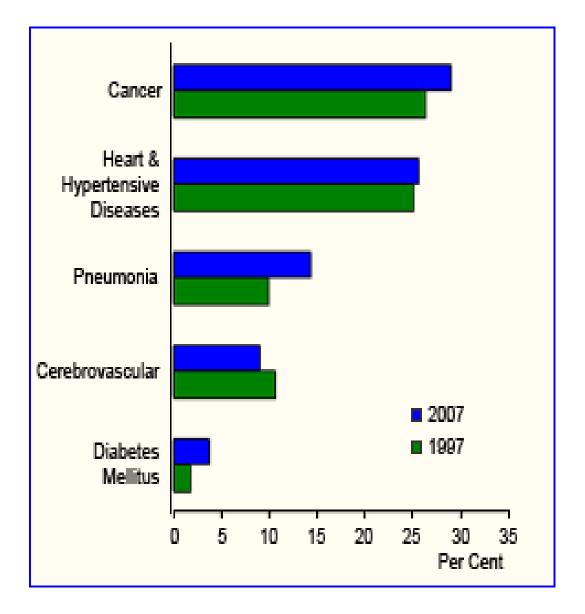

#### Major causes of death in Singapore

In Singapore, chronic diseases accounted for more than 80% of all deaths in 2007

#### Chronic diseases are diseases of long duration and generally slow progression.

Such as heart disease, stroke, cancer, chronic respiratory diseases and diabetes, are by far the leading cause of mortality in the world, representing 63% of all deaths.