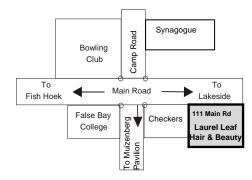

| R100 |
| Reflexology foot therapy-1/2 hour              | R100 |
| Back scrub + light massage – 45 minutes        | R180 |
| Reiki healing – 1 hour                         | R200 |
| Hot stone therapy – full body-1hour            | R300 |
| Hot stone therapy – back & shoulder - 1/2 hour | R150 |
| Leg massage                                    | R150 |

### **Titanium Jewellery Piercing**

| R250       |
|------------|
| R65 - R100 |
| R150       |
| R180       |
| R200       |
|            |

## Maxine's Coffee Shop and Snack Bar

Available Daily: Coffee, tea, hot chocolate, cappuccino, biscuits, vitamin water, coke, fanta, stoney, iced tea, fudge/coconut ice .......... sit down or take-away

### Location:

111 Main Road, Muizenberg (between Checkers centre and Church)



### **Contact Details:**

Carmen De Allende-Browning

Phone: 0217883438

0722335516

Email: maxines.hair@gmail.com

### **General Information:**

Walk-ins welcome, phone for appointment, or sms your preferred time of appointment and we will get back to you as soon as possible.

Free consultations / Gift vouchers available

Credit card facility available

Pension discount of 20% OFF on cuts and blows - Monday to Friday ONLY

Pensioners also welcome on Saturdays - but at normal prices

House calls available for the sick and elderly (by appointment) in Muizenberg/Lakeside areas ONLY

Free hair cut or blow dry in the month of your birthday (for regular clients only)

# Laurel Leaf Hair and Beauty Sanctuary



Previously Maxine's (same ownership)

# **Trading Hours:**

Mondays to Fridays 8.30