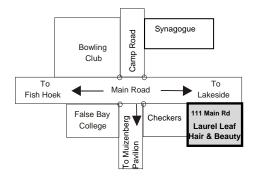

s      | R200 |
| Reiki healing – 1 hour                       | R200 |
| Hot stone therapy – full body - 1hour        | R400 |
| Hot stone therapy – back & shoulder - ½ hour | R200 |
| Leg massage shoulder - ½ hour                | R150 |
|                                              |      |

#### **Titanium Jewellery Piercing**

| Belly          | R250 |
|----------------|------|
| Ear (each)     | R150 |
| Ear (pair)     | R280 |
| Nose           | R180 |
| Eyebrow (each) | R200 |
| Lip            | R200 |

## Maxine's Coffee Shop and Snack Bar

Available Daily: Coffee, tea, hot chocolate, cappuccino, biscuits, vitamin water, coke, fanta, stoney, iced tea, fudge/coconut ice ........ sit down or take-away

#### Location:

111 Main Road, Muizenberg (between Checkers centre and Church)



# **General Information:**

Walk-ins welcome, phone for appointment, or sms your preferred time of appointment and we will get back to you as soon as possible.

Free consultations / Gift vouchers available

Credit card facility available

Pension discount Monday to Friday ONLY on haircuts and blow dries ONLY

Pensioners also welcome on Saturdays but at normal prices

House calls available for the sick and elderly (by appointment) in Muizenberg/Lakeside areas ONLY

Free hair cut or blow dry in the month of your birthday (for regular clients only)

# Laurel Leaf Hair and Beauty Sanctuary



**Contact Details:** Carmen De Allende-Browning

Phone: 0217883438 0722335516 Email:<u>maxines.hair@gmail.com</u>

## **Trading Hours:**

#### Mondays to Fridays 8.30am to 6pm

Saturdays 8.30am to 3pm