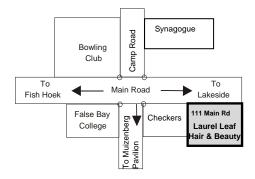

minutes      | R200 |
| Reiki healing – 1 hour                       | R200 |
| Hot stone therapy – full body - 1hour        | R400 |
| Hot stone therapy – back & shoulder - ½ hour | R200 |
| Leg massage shoulder - ½ hour                | R150 |
|                                              |      |

### **Titanium Jewellery Piercing**

| Belly          | R250 |
|----------------|------|
| Ear (each)     | R150 |
| Ear (pair)     | R280 |
| Nose           | R180 |
| Eyebrow (each) | R200 |
| Lip            | R200 |

Maxine's Coffee Shop and Snack Bar Available Daily: Coffee, tea, hot chocolate, cappuccino, biscuits, vitamin water, coke, fanta, stoney, iced tea, fudge/coconut ice ....... sit down or take-away

#### Location:

111 Main Road, Muizenberg (between Checkers centre and Church)



### **General Information:**

Walk-ins welcome, phone for appointment, or sms your preferred time of appointment and we will get back to you as soon as possible.

Free consultations / Gift vouchers available

Credit card facility available

Pension discount Monday to Friday ONLY

Pensioners also welcome on Saturdays but at normal prices

House calls available for the sick and elderly (by appointment) in Muizenberg/Lakeside areas ONLY

Free hair cut or blow dry in the month of your birthday (for regular clients only)

# Laurel Leaf Hair and Beauty Sanctuary



Previously Maxine's (same ownership)

**Contact Details:** Carmen De Allende-Browning

Phone: 0217883438 0722335516 Email:<u>maxines.hair@gmail.com</u>

## **Trading Hours:**

Mondays to Fridays 8.30am to 6pm

> Saturdays 8.00am to