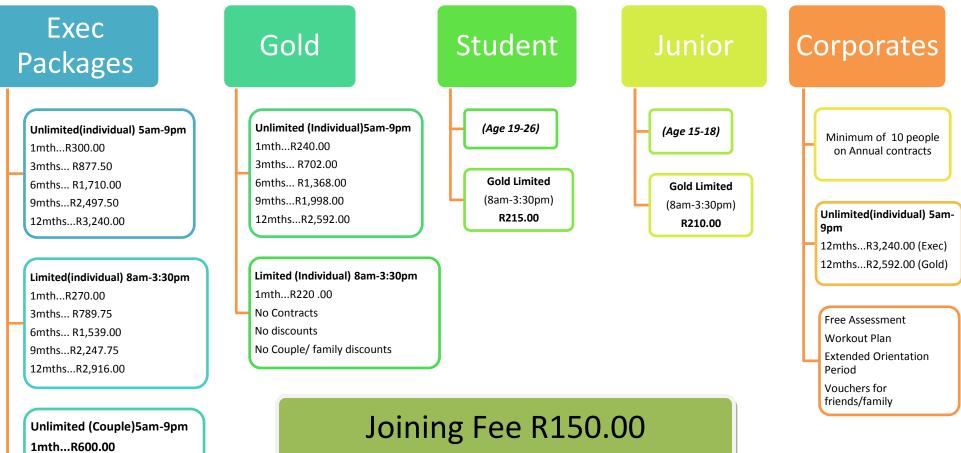

**1mth...R600.00** 3mths...R1710.00 6mths...R3,330.00 9mths...R4,860.00 12mths...R6,300.00

Limited (Couple)8am-3:30pm 1mth...R540.00 3mths...R1539.00 6mths...R2997.00 9mths...R4374.00 12mths...R5670.00