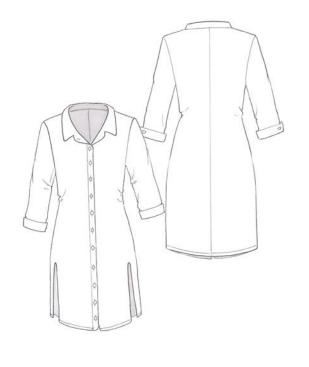

# I Draw Fashion

#### **BLACK & WHITE**

- PRICES
- EXAMPLES

### **COLOR**

- PRICES
- EXAMPLES

## LINEART

- PRICES
- EXAMPLES

### **COMBO**

- PRICES
- EXAMPLES

### **COLLECTIONS**

- PRICES
- EXAMPLES

# **CONDITIONS CONTACT**

# BLACK & WHITE

# BLACK & WHITE, GRAYSCALE AND DUO TONE ILLUSTRATIONS





## PRICES

SINGLE ILLUSTRATION: \$50

10+ ILLUSTRATIONS: \$4





## COLOR



# PRICES

SINGLE ILLUSTRATION: \$70 10+ ILLUSTRATIONS: \$60

## LINEART

TECHNICAL DRAWING OF SHOES, ACCESSORIES, GARMENTS







## **PRICES**

SINGLE ILLUSTRATION: \$25

10+ ILLUSTRATIONS: \$20

## COMBO

# COMBINED IMAGE OF FLAT + COLOR ILLUSTRATION



PRICES

SINGLE ILLUSTRATION: \$90

10+ ILLUSTRATIONS: \$80

## COLLECTIONS

# SERIES OF COLOR DRAWINGS FOR A FASHION DESIGN COLLECTION



## **PRICES**

FOR FASHION COLLECTIONS ONLY: 10+ ILLUSTRATIONS: \$50



# Conditions

#### WHAT'S ON YOUR MIND?

IN ORDER TO BRING YOUR VISION TO LIVE ACCURATELY YOU WILL BE ASKED TO PROVIDE A DETAILED DESCRIPTION OF YOUR ILLUSTRATION IDEA. ANY REFERENCE PICTURES OF OBJECTS, HAISTYLES, CLOTHES AND GENERAL MOOD ARE ALSO WELCOME.

#### THE DRAFT

FEW DAYS AFTER ALL THE MATERIALS NEEDED ARE RECEIVED YOU WILL BE PROVIDED WITH A ROUGHT SKETCH TO REVIEW AND COMMENT. AT THIS STAGE YOU ARE INVITED TO CHANGE ANYTHING THAT LOOKS AND FEE