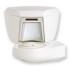

## **Intrusion Detectors**

**Outdoor PIR Motion** Mirror Detector and Integrated Camera **TOWER CAM PG2** £260

Outdoor PIR Motion Mirror Detector 15M TOWER-20AM PG2 £65 £199

Vanishing Contact MC-302V PG2