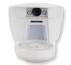

## **Intrusion Detectors**

**Outdoor PIR Motion** Mirror Detector and Integrated Camera **TOWER CAM PG2** £260

Outdoor PIR Motion Mirror Detector 15M TOWER-20AM PG2 £65 £199

Vanishing Contact MC-302V PG2