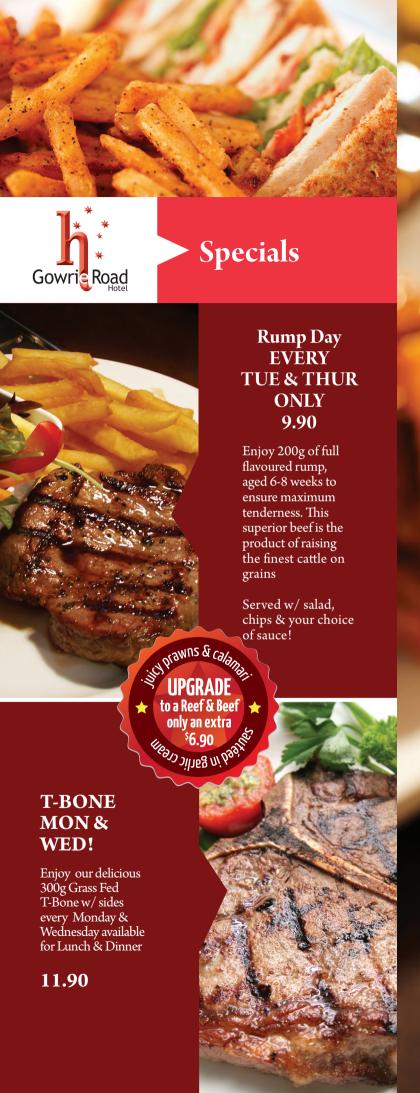

#### 200g Grain Fed Rump

14.90

Full flavoured and aged 6-8 weeks to ensure maximum tenderness. This superior beef is the product of raising the finest cattle on grains that have been selected by industry leading nutritionists to ensure it delivers the ultimate dining experience

#### ▶ 300g Grass Fed T-Bone

19.90

A mouth watering T-bone cut from yearling southern bred cattle. Aged for maximum flavour, perfect grilling Perfect paired with a glass of Rosemount Encore Shiraz