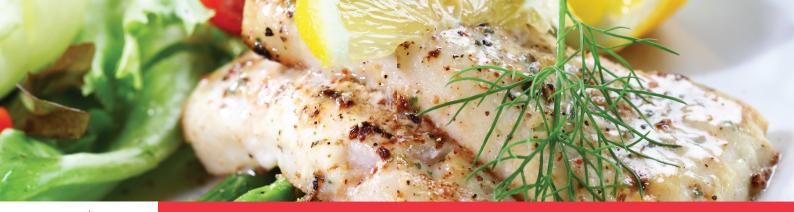

#### Barramundi

Grilled or beer battered fillet served w/lemon wedge, tartare sauce & your choice of salad or vegetables & chips or mash

Perfect paired with a glass of Rosemount Encore Sauvignon Blanc

#### **Tasmanian Salmon Fillet**

21.90 Thick fillet of Tasmanian salmon pan fried in butter w/ the skin on, served w/ your choice of salad or vegetables & chips or mash

Perfect paired with a glass of Lindemans Henry Sons SSB