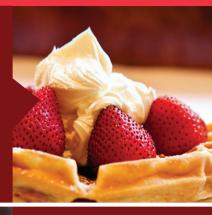

#### Waffles

Toasted waffles served w/ strawberries, vanilla ice-cream, chocolate ganache & cream

7.90