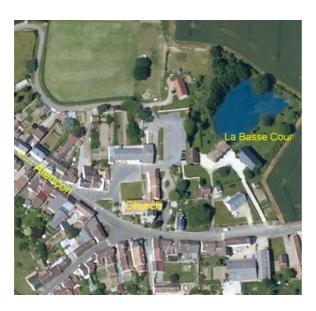

Exit 20: via Rouessé-Fontaine and Ancinette to Ancinnes.

La Basse Cour is in the centre of Ancinnes but out of sight from the main road. Our driveway is marked by a circular, green and yellow "Gites de France" sign next to a Cross, on the left 50 metres downhill from the church.