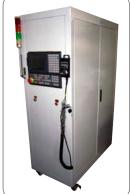

### Included bundle accessories:

dust extraction system

control station

6x vacuum zones

LNC-510i control

8x tool changer

italian spindle

## • IBS25ZP CNC Cutting and Engraving Machine [Professional]

- Cast Iron Frame Structure
- · High-precision Hiwin H30 linear guides [Taiwan]
- · Self-lubricating XYZ guide circuit
- 13Kw Fuling Inverter
- 9kw HSD Air Cooled Spindle 0~18,000rpm / min [Italy]
- Line style automatic tool changer 8 way
- · Supplied with x8 ISO30 Tool Shanks
- 850w Yaskawa Servo motors and drives [Japan]
- Motor reducers on all drives to increase speed and accuracy
- Resolution 0.015mm / Precision 0.01mm
- Max transverse speed 40-60m/min Working 25-38m/min
- X Y Z Structure Z ballscrew X Y gear wheel
- LNC-510i control system [Taiwan]
- Command HPGL G Code \*.u00\*.mmg\*.plt
- Software: Original Ucancam V9
- · Multi-zone vacuum table
- 5.5Kw Oil Vacuum pump included performance > 230L/h
- Dust Extraction system included
- Working area:1300mm\*2500mm\*220mm
- Table Size 1450mm\*3100mm
- Working voltage 3Ph AC 380V/50Hz
- Machine Size 3300\*2270\*2000mm(L\*W\*H)
- Packing Size 3500\*2270\*2000mm(L\*W\*H)
- · Net Weight: 2000kg