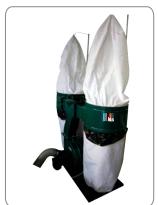

### Included bundle accessories:

dust extraction system

control station

6x vacuum zones

LNC-510i control

8x tool changer

italian spindle

## • IBS25ZP CNC Cutting and Engraving Machine [Professional]

- Cast Iron Frame Structure
- · High-precision Hiwin H30 linear guides [Taiwan]
- · Self-lubricating XYZ guide circuit
- 13Kw Fuling Inverter
- 9kw HSD Air Cooled Spindle 0~18,000rpm / min [Italy]
- Line style automatic tool changer 8 way
- · Supplied with x8 ISO30 Tool Shanks
- 850w Yaskawa Servo motors and drives [Japan]
- Motor reducers on all drives to increase speed and accuracy
- Resolution 0.015mm / Precision 0.01mm
- Max transverse speed 40-60m/min Working 25-38m/min
- X Y Z Structure Z ballscrew X Y gear wheel
- LNC-510i control system [Taiwan]
- Command HPGL G Code \*.u00\*.mmg\*.plt
- Software: Original Ucancam V9
- · Multi-zone vacuum table
- 5.5Kw Oil Vacuum pump included performance > 230L/h
- Dust Extraction system included
- Working area:1300mm\*2500mm\*220mm
- Table Size 1450mm\*3100mm
- Working voltage 3Ph AC 380V/50Hz
- Machine Size 3300\*2270\*2000mm(L\*W\*H)
- Packing Size 3500\*2270\*2000mm(L\*W\*H)
- · Net Weight: 2000kg