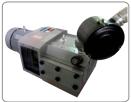

### Included bundle accessories:

dust extraction system

control station

6x vacuum zones

LNC-510i control

8x tool changer

italian spindle

## • IBS25ZP CNC Cutting and Engraving Machine [Professional]

- Cast Iron Frame Structure
- · High-precision Hiwin H30 linear guides [Taiwan]
- · Self-lubricating XYZ guide circuit
- 13Kw Fuling Inverter
- 9kw HSD Air Cooled Spindle 0~18,000rpm / min [Italy]
- Line style automatic tool changer 8 way
- · Supplied with x8 ISO30 Tool Shanks
- 850w Yaskawa Servo motors and drives [Japan]
- Motor reducers on all drives to increase speed and accuracy
- Resolution 0.015mm / Precision 0.01mm
- Max transverse speed 40-60m/min Working 25-38m/min
- X Y Z Structure Z ballscrew X Y gear wheel
- LNC-510i control system [Taiwan]
- Command HPGL G Code \*.u00\*.mmg\*.plt
- Software: Original Ucancam V9
- · Multi-zone vacuum table
- 5.5Kw Oil Vacuum pump included performance > 230L/h
- Dust Extraction system included
- Working area:1300mm\*2500mm\*220mm
- Table Size 1450mm\*3100mm
- Working voltage 3Ph AC 380V/50Hz
- Machine Size 3300\*2270\*2000mm(L\*W\*H)
- Packing Size 3500\*2270\*2000mm(L\*W\*H)
- · Net Weight: 2000kg