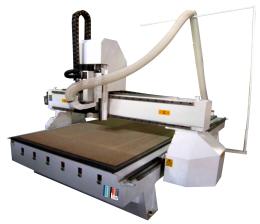

# **09.01.02** ibs25zp cnc router

Our flagship cnc spindle cutting machine with full servo drive system and automatic 8 way tool changer for superfast accurate production needs for professional high volume machine shops.

## • IBS25ZP CNC Cutting and Engraving Machine [Professional]

- Cast Iron Frame Structure
- · High-precision Hiwin H30 linear guides [Taiwan]
- · Self-lubricating XYZ guide circuit
- 13Kw Fuling Inverter
- 9kw HSD Air Cooled Spindle 0~18,000rpm / min [Italy]
- Line style automatic tool changer 8 way
- · Supplied with x8 ISO30 Tool Shanks
- 850w Yaskawa Servo motors and drives [Japan]
- Motor reducers on all drives to increase speed and accuracy
- Resolution 0.015mm / Precision 0.01mm
- Max transverse speed 40-60m/min Working 25-38m/min
- X Y Z Structure Z ballscrew X Y gear wheel
- LNC-510i control system [Taiwan]
- Command HPGL G Code \*.u00\*.mmg\*.plt
- Software: Original Ucancam V9
- · Multi-zone vacuum table
- 5.5Kw Oil Vacuum pump included performance > 230L/h
- Dust Extraction system included
- Working area:1300mm\*2500mm\*220mm
- Table Size 1450mm\*3100mm
- Working voltage 3Ph AC 380V/50Hz
- Machine Size 3300\*2270\*2000mm(L\*W\*H)
- Packing Size 3500\*2270\*2000mm(L\*W\*H)
- · Net Weight: 2000kg