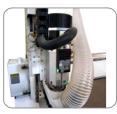

# **09.01.02** ibs25zp cnc router

Our flagship cnc spindle cutting machine with full servo drive system and automatic 8 way tool changer for superfast accurate production needs for professional high volume machine shops.

## • IBS25ZP CNC Cutting and Engraving Machine [Professional]

- Cast Iron Frame Structure
- · High-precision Hiwin H30 linear guides [Taiwan]
- · Self-lubricating XYZ guide circuit
- 13Kw Fuling Inverter
- 9kw HSD Air Cooled Spindle 0~18,000rpm / min [Italy]
- Line style automatic tool changer 8 way
- · Supplied with x8 ISO30 Tool Shanks
- 850w Yaskawa Servo motors and drives [Japan]
- Motor reducers on all drives to increase speed and accuracy
- Resolution 0.015mm / Precision 0.01mm
- Max transverse speed 40-60m/min Working 25-38m/min
- X Y Z Structure Z ballscrew X Y gear wheel
- LNC-510i control system [Taiwan]
- Command HPGL G Code \*.u00\*.mmg\*.plt
- Software: Original Ucancam V9
- · Multi-zone vacuum table
- 5.5Kw Oil Vacuum pump included performance > 230L/h
- Dust Extraction system included
- Working area:1300mm\*2500mm\*220mm
- Table Size 1450mm\*3100mm
- Working voltage 3Ph AC 380V/50Hz
- Machine Size 3300\*2270\*2000mm(L\*W\*H)
- Packing Size 3500\*2270\*2000mm(L\*W\*H)
- · Net Weight: 2000kg