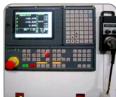

### Included bundle accessories:

dust extraction system

control station

6x vacuum zones

LNC-510i control

8x tool changer

italian spindle

## • IBS25ZP CNC Cutting and Engraving Machine [Professional]

- Cast Iron Frame Structure
- · High-precision Hiwin H30 linear guides [Taiwan]
- · Self-lubricating XYZ guide circuit
- 13Kw Fuling Inverter
- 9kw HSD Air Cooled Spindle 0~18,000rpm / min [Italy]
- Line style automatic tool changer 8 way
- · Supplied with x8 ISO30 Tool Shanks
- 850w Yaskawa Servo motors and drives [Japan]
- Motor reducers on all drives to increase speed and accuracy
- Resolution 0.015mm / Precision 0.01mm
- Max transverse speed 40-60m/min Working 25-38m/min
- X Y Z Structure Z ballscrew X Y gear wheel
- LNC-510i control system [Taiwan]
- Command HPGL G Code \*.u00\*.mmg\*.plt
- Software: Original Ucancam V9
- · Multi-zone vacuum table
- 5.5Kw Oil Vacuum pump included performance > 230L/h
- Dust Extraction system included
- Working area:1300mm\*2500mm\*220mm
- Table Size 1450mm\*3100mm
- Working voltage 3Ph AC 380V/50Hz
- Machine Size 3300\*2270\*2000mm(L\*W\*H)
- Packing Size 3500\*2270\*2000mm(L\*W\*H)
- · Net Weight: 2000kg