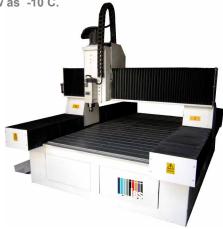

## 09.01.04 ibs 1218i ice carving CNC Machine

Our full 400mm gantry deep throat machine for deep materials used in ice carving. Full expanding bellow system protect the lead rails from ice contamination. Self lubricating using standard hi-performance 10w motor oils for maximum reliability in temperatures as low as -10 C.

IBS1218i ICE LIST PRICE 000 Dhs/\$000

Included bundle accessories:

control station

- Expanding bellows rail protection system
- 7.5Kw / 10Hp air cooled spindle
- 1kw Yaskawa servo motors and drives [Japan]
- Max. Speed > 30m/min
- Cutting Speed 0>5m/min
- Operating Temperature -18c +45c
- · Original Nostudio software control system
- Supplied with licensed UcanCam design software package
- Command G code\*.u00\*.mmg\*plt
- · DSP handset for manual shift
- Slotted drain table with supplied clamps
- Working area: X 1200mm \* Y 1800mm
- · Working area: Z 400mm
- Table Size: 1400mm\*2300mm
- Packing Size 2600\*2200\*1280mm(L\*W\*H)
- Net Weight: 1000kg