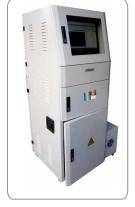

IBS1218i ICE LIST PRICE 000 Dhs/\$000

Included bundle accessories:

control station

- Expanding bellows rail protection system
- 7.5Kw / 10Hp air cooled spindle
- 1kw Yaskawa servo motors and drives [Japan]
- Max. Speed > 30m/min
- Cutting Speed 0>5m/min
- Operating Temperature -18c +45c
- · Original Nostudio software control system
- Supplied with licensed UcanCam design software package
- Command G code\*.u00\*.mmg\*plt
- · DSP handset for manual shift
- Slotted drain table with supplied clamps
- Working area: X 1200mm \* Y 1800mm
- · Working area: Z 400mm
- Table Size: 1400mm\*2300mm
- Packing Size 2600\*2200\*1280mm(L\*W\*H)
- Net Weight: 1000kg