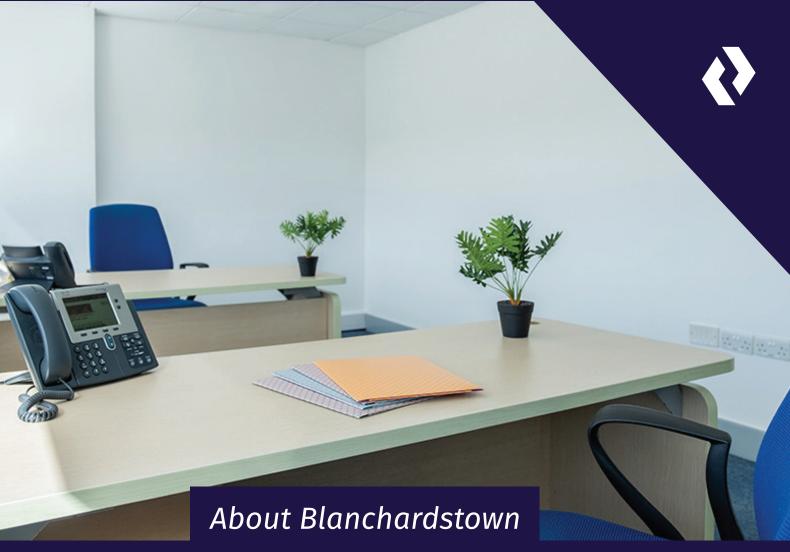

# A bit of history

The name Blanchardstown comes from the 'Blanchard' family, who were granted their estate sometime between 1250 and 1260.

Almost 90 archaeological monuments are recorded within Dublin 15.

Blanchardstown was a dense forest known as the 'Great Scaldwood'.

During years of war and rebellion the wolf population grew and it posed a great danger to local people and livestock.

In 1652 authorities ordered a wolf cull.

In 1640 there were up to 10 brewery houses, locals supplied grain

and barley for malting carried out by the local women.

**Great Scaldwood Forest** 

Wolf Cull in 1652

10 x Brewers in 1640

90 Archological sites