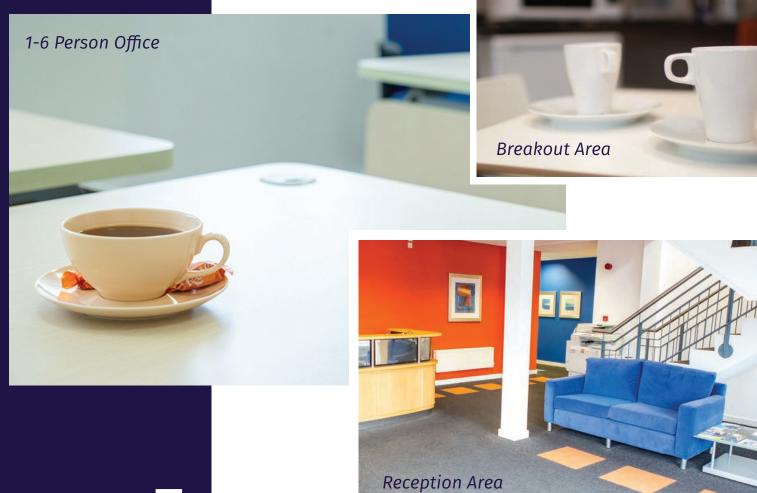

The right space for you SERVICED OFFICES

**OUR OFFICIAL PARTNERSHIPS** 

**ACCREDITED BY** 

**MEMBER OF** 

suite and use of our shared facilities.

Fully Furnished Offices

Personalised Phone Answering

Post Handling

Service Charges Included

Competitive Rates

Free Gourmet Coffee

FREE Parking

Daily Cleaning

Kitchen Facilities

24-7 Secure

Printing Copying

Meeting Rooms

Our offices range in size and cater to all business requirements ranging from 1 to 10 person offices. Serviced packages can be tailored to your needs, providing a safe and secure workspace for you and your team.