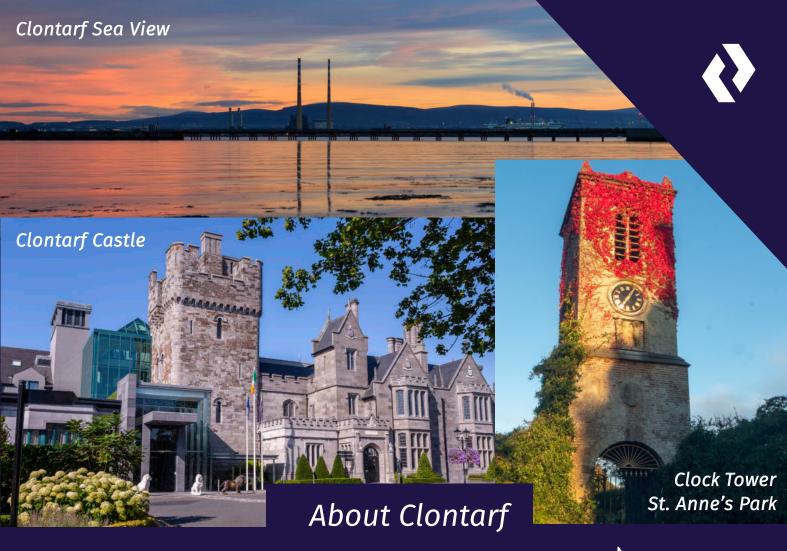

Centrally located on Clontarf Road overlooking Dublin Bay,
within walking distance of the suburban dart line,
and inner-city bus routes, three minutes away from the East-link
Toll bridge and East Point Business Park and only 15-minute drive to
Dublin Airport. The advantages of this location include the nearby
Clontarf Castle, Westwood Leisure Centre, Contarf Post Office, and a
whole host of restaurants and shops to cater to your every need.

# A bit of history

Cluain Tarbh, or in translation, "meadow of the bull", stretches along the northern coast of Dublin Bay between Fairview and the Bull Island.

The major historical claim of the area is of course, the Battle of Clontarf which took place in 1014 and in which Brian Ború, High King of Ireland, defeated the Vikings of Dublin and their allies.

The famous Clontarf baths have recently been restored and now house a restaurant and swimming lido.

<sup>\*</sup> Clontarf Castle photography courtsey of Clontarf Castle archive.

<sup>\*</sup> Clontarf Sea View and Clock Tower in St. Anne's Park photography courtsey of Mr Pat Walsh