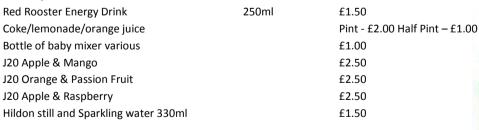

Southern Comfort35%ABV25ml -PREMIUM RANGE - Buffalo Trace Kentucky Bourbon 45%ABV25ml -

£4.00

| GIN - DOUBLE UP ON ALL NON PREMIUM GINS     | FOR AN EXTRA £    | 1.50               |                   |
|---------------------------------------------|-------------------|--------------------|-------------------|
| Gordon's                                    | 37.5%ABV          | 25ml -             | £3.00             |
| Bombay Sapphire                             | 40%ABV            | 25ml -             | £3.00             |
| PREMIUM RANGE - Tanqueray Export Strength   | 43.1%ABV          | 25ml -             | £4.00             |
| PREMIUM RANGE - Hendrick's                  | 41.4%ABV          | 25ml -             | £4.00             |
| COGNAC - DOUBLE UP FOR AN EXTRA £1.50       |                   |                    |                   |
| Hennessy VS                                 | 40%ABV            | 25ml -             | £3.00             |
| Courvoisier                                 | 40%ABV            | 25ml -             | £3.00             |
| WHISKEY/WHISKY - DOUBLE UP FOR AN EXTRA     | A £1.50           |                    |                   |
| Grouse                                      | 40%ABV            | 25ml -             | £3.00             |
| Bushmills Irish Whisky                      | 40%ABV            | 25ml -             | £3.00             |
| Canadian Club                               | 40%ABV            | 25ml -             | £3.00             |
| MALTS - DOUBLE UP FOR AN EXTRA £1.50        |                   |                    |                   |
| Glenfiddich 12 years old                    | 40%ABV            | 25ml -             | £3.00             |
| Glenmorangie 10 Years old                   | 40% ABV           | 25ml -             | £3.00             |
| LIQUEURS/APERITIF/VERMOUTH - DOUBLE UP      | ON 25ml FOR AN    | EXTRA £1.5         | 50                |
| Drambuie                                    | 40% ABV           | 25ml -             | £3.00             |
| Pernod                                      | 40%ABV            | 25ml -             | £3.00             |
| Cointreau                                   | 40% ABV           | 25ml -             | £3.00             |
| Archers                                     | 18% ABV           | 25ml -             | £3.00             |
| Malibu                                      | 21% ABV           | 25ml -             | £3.00             |
| Disaronno Amaretto                          | 28% ABV           | 25ml -             | £3.00             |
| Bailey's Original                           | 17% ABV           | 50ml -             | £3.50             |
| Campari                                     | 25% ABV           | 50ml -             | £3.50             |
| Martini Rosso / Bianco or Extra Dry         | 15%ABV            | 50ml -             | £3.50             |
| Cockburn's Special Reserve Port             | 20%ABV            | 50ml -             | £3.50             |
| Harvey's Bristol Cream Sherry               | 17.5%ABV          | 50ml -             | £3.50             |
| SUMMER TIME ONLY                            |                   |                    |                   |
| PIMM's N01 with all of the trimmings        | 15%ABV            | Pint -             | £4.00             |
| PIMM's N01 with all of the trimmings        | 15%ABV            | JUG-               | £10.00            |
| SHOTS – 25ml - £2.50 EACH                   |                   |                    |                   |
| Jagermeister                                | 35%ABV            |                    |                   |
| Luxardo white Sambuca                       | 38%ABV            |                    |                   |
| Luxardo Black Sambuca                       | 38%ABV            |                    |                   |
| Sourz limited Edition Spirited Summer Berry | 15%ABV            |                    |                   |
| Sierra Tequila Gold                         | 38%ABV            |                    |                   |
| Sierra Tequila Silver                       | 38%ABV            |                    |                   |
| PREMIUM RANGE - Goldshlager                 |                   | 40%A               | BV - <b>£3.00</b> |
| PREMIUM RANGE- Monte Alban Mezcal With r    | eal worm in every | <b>/ shot</b> 40%A | BV - <b>£3.00</b> |
| CHAMPAGNE - SOLD BY THE BOTTLE ONLY         |                   |                    |                   |
| Bollinger Special Cuvee Champagne NV 750ml  | 12%ABV            | Bottle only £55.00 |                   |
| Laurent-Perrier Cuvée Rosé Champagne 750ml  | 12%ABV            | Bottle o           | nly £80.00        |
| MIXERS/SOFT DRINKS                          |                   |                    |                   |
| Red Rooster Energy Drink                    | 250ml             | £1.50              |                   |