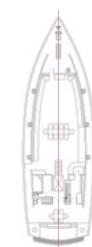

| Guest          | 14 - 16                                                        |
|----------------|----------------------------------------------------------------|
| Built          | 1998                                                           |
| Refurbish      | 2010                                                           |
| Cabins         | 04 doubles & 04 twin cabins                                    |
| Hull           | Wooden                                                         |
| Generators     | 220volts A/C, 12/24volts D/C                                   |
| Motor / Engine | Yamaha Diesel Motor 278 HP                                     |
| Length         | 29m                                                            |
| Beam           | 8.75m                                                          |
| Speed          | 10 knots                                                       |
| Water Capacity | 6,000 Ltr                                                      |
| Navigation     | GPS-Navigation, CB Radio, Binocular,<br>Mobile phone, Compass. |