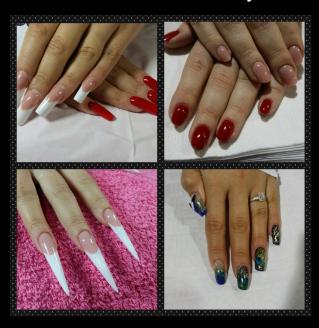

| Ultimate Enhancements - Acrylic or Go<br>Tips or Sculpted (Inc - Gel top coat) | el            | Master<br>Tech | Senior<br>Tech | Salon<br>Tech |
|--------------------------------------------------------------------------------|---------------|----------------|----------------|---------------|
| Natural / White tip                                                            |               | £36.00         | £31.00         | £27.00        |
| Colour                                                                         |               | £40.00         | £35.00         | £30.00        |
| French / Glitter / Colour                                                      |               | £42.00         | £37.00         | £32.00        |
| Designs                                                                        | From          | £48.00         | £42.00         | £35.00        |
| Stiletto / Edge / Lipstick Shape (Extra on al                                  | pove prices)  | £ 6.00         | £ 5.00         | £ 4.00        |
| Hand Painted Designs On all 10 fingers                                         | From          | £10.00         | £ 7.00         | £ 5.00        |
| Nail Art Designs (1 x Nail)                                                    | From          | £ 2.00         | £ 1.50         | £ 1.00        |
| 3D Nail Art Each                                                               | From          | £ 3.00         | £ 2.00         | £ 2.00        |
| Swarovski Crystal Each                                                         | From          | £ 0.30         | £ 0.30         | £ 0.30        |
| Maintenance Acrylic or Gel (Incl 1 x nail r                                    | epair and Gel | top coat)      |                |               |
| Natural fill                                                                   |               | £27.00         | £24.00         | £22.00        |
| Colour fill                                                                    |               | £33.00         | £29.00         | £25.00        |
| French / Glitter / Colour                                                      |               | £35.00         | £31.00         | £27.00        |
| Re shape                                                                       |               | £ 5.00         | £ 4.00         | £ 3.00        |
| Repairs                                                                        |               |                |                |               |
| Repair with fill (Each)                                                        |               | £ 1.50         | £ 1.50         | £ 1.00        |
| Single repairs                                                                 | From          | £ 4.50         | £ 4.00         | £ 3.50        |
| Soak off To replace                                                            |               | £10.00         | £10.00         | £10.00        |
| Soak off to replace (Not done at Matrix)                                       |               | £15.00         | £15.00         | £15.00        |
| Permanent Removal                                                              |               | £20.00         | £20.00         | £20.00        |

Please note there is an additional £2 charge when applying any of the Nubar polish range

| Acrylic or Gel Natural Na | il Overlay (Fingers or Toes) |        |        |        |
|---------------------------|------------------------------|--------|--------|--------|
| Natural                   |                              | £31.00 | £28.00 | £23.00 |
| Colour                    |                              | £35.00 | £30.00 | £25.00 |
| French/Glitter/Colour     |                              | £37.00 | £32.00 | £27.00 |
| Design                    | From                         | £40.00 | £35.00 | £30.00 |
| Toe Nail Enhancements     |                              |        |        |        |
| Artificial Toe Nails      | 1 x Toe Nail                 | N/A    | £ 4.50 | £ 4.00 |
|                           | 2 x Toe Nail                 | N/A    | £ 8.50 | £ 7.00 |
| Design Toe Nail Wraps     | (Any Design)                 | N/A    | £25.00 | £23.00 |
| Swarovski Crystal Toes    | (Full set)                   | N/A    | £75.00 | £70.00 |
| Removal of Wraps          |                              | N/A    | £ 6.00 | £ 6.00 |