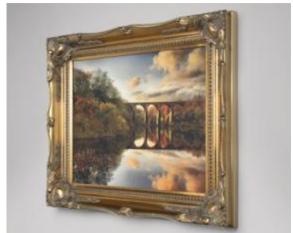

#### Vintage Ornate Canvas

#### Where old and new come together

Swept ornate framed supplied in black, silver, gold or white. Canvas print produced using a 360 gsm natural archival canvas, printed with UV archival pigment inks and finished with a fine art trade recommended satin varnish. The print is then hand stretched around a 3mm mdf board and hand mounted into the deep set heavy Ornate frame.