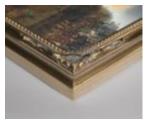

### Framed Prints\*

Price is for our Ambassador range of frames as illustrated, other frames are available, please ask for quotations.

| A5 (Frame measures 10½" x 13") | £32.50  |
|--------------------------------|---------|
| A4 (Frame measures 13" x 17")  | £45.00  |
| A3 (Frame measures 17" x 21")  | £70.00  |
| A2 (Frame measures 21" x 29")  | £112.50 |
| A1 (Frame measures 29" x 39")  | £185.00 |