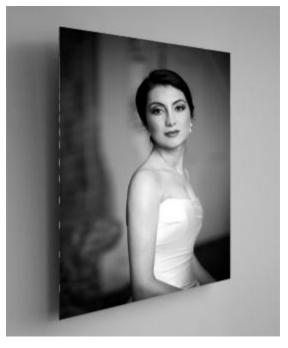

## The Highline Aluminium magic

Produced using a 250gsm satin archival professional photographic paper, the image is heat mounted onto an 3mm aluminium panel which is then sealed behind a 3mm acrylic panel. Fitted with box aluminium hanging system so the product sits off the wall, giving it a floating effect.

| Size     | Price |
|----------|-------|
| 16x12"   | £120  |
| 20 x 16" | £145  |
| 30 x 20" | £195  |
| 40 x 30" | £295  |
|          |       |