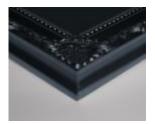

#### Vintage Ornate Canvas

#### Where old and new come together

Swept ornate framed supplied in black, silver, gold or white. Canvas print produced using a 360 gsm natural archival canvas, printed with UV archival pigment inks and finished with a fine art trade recommended satin varnish. The print is then hand stretched around a 3mm mdf board and hand mounted into the deep set heavy Ornate frame.