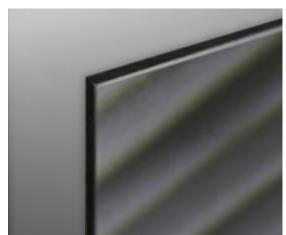

## The Highline Aluminium magic

Produced using a 250gsm satin archival professional photographic paper, the image is heat mounted onto an 3mm aluminium panel which is then sealed behind a 3mm acrylic panel. Fitted with box aluminium hanging system so the product sits off the wall, giving it a floating effect.

| Size     | Price |
|----------|-------|
| 16x12"   | £120  |
| 20 x 16" | £145  |
| 30 x 20" | £195  |
| 40 x 30" | £295  |
|          |       |