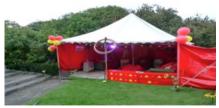

# "DOROTHY"... Our Cute Little Circus Tent.

17 x 11m / 55ft x 35ft with FULL size of; 17 x 15m / 55ft x 50ft including foyers 1-3 days £1,300.00 17.5ft / 5.5m radius bell ends 1 week £1,600.00 Height 6.1m /20ft, outer, 5.5m/ 17ft inner. extra week £800.00

This tent is suitable for Trapeze & other Aerial acts.

(Lifting equipment is tested and certificated)

Twin steel square truss king poles and ridge bar

This tent has 2 integral entrance foyers/seating/ stage extensions, one is approx  $3\times$  6m, the other 1.5  $\times$  6m It can be set up either way around according to preference

We also use this tent for our in house circus shows and performances though we can present non-aerial shows in all of the others too.

Above showing 1.5 x 6m fover

Above showing opposite 3 x 6m foyer