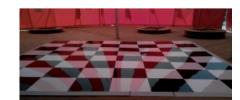

## Dance floors

| Ours is currently a black and white one, new 2011 | Hired alone  | £350.00 |
|---------------------------------------------------|--------------|---------|
| 5x5 m or 4x4 m                                    | With a tent  | £300.00 |
| 16 x 16 ft or 12 x 12 ft                          |              |         |
| Cleaned and polished each time.                   | smaller size | £250    |
| half a tonne in weight!                           | with a tent  | £200    |
|                                                   |              |         |