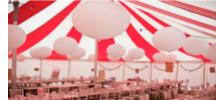

# "DOROTHY"... Our Cute Little Circus Tent.

17 x 11m / 55ft x 35ft with FULL size of; 17 x 15m / 55ft x 50ft including foyers 1-3 days £1,300.00 17.5ft / 5.5m radius bell ends 1 week £1,600.00 Height 6.1m /20ft, outer, 5.5m/ 17ft inner. extra week £800.00

This tent is suitable for Trapeze & other Aerial acts.

(Lifting equipment is tested and certificated)

Twin steel square truss king poles and ridge bar

This tent has 2 integral entrance foyers/seating/ stage extensions, one is approx  $3\times$  6m, the other 1.5  $\times$  6m It can be set up either way around according to preference

We also use this tent for our in house circus shows and performances though we can present non-aerial shows in all of the others too.

Above showing 1.5 x 6m fover

Above showing opposite 3 x 6m foyer