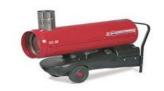

#### Thermostatically controlled

Professional indirect ducted marquee heaters

Arcotherm.

spilt tube to spread heat / single tube smaller tent

EC 55, 55kw from £150

thermostatically controlled & only in use when needed average use £3-5 per hr

EC 32, 32kw from £150

circa-£1 per litre.

average use £2-3 per hr

NB; good 13 or 16amp power or generator is needed, recommended min 6kw for EC32 and 8KW for EC55 for starter. running power needed is much less.