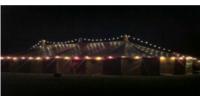

i.e. use Arcotherm EC55, (generating 55kw) for most occasions.

sample inside view daytime

same view night time