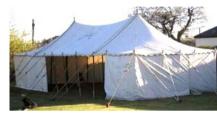

# "DOUBLE DOLLOP"

| $12 \times 17.5 \text{m} / 40 \times 60 \text{ ft}$                 | 1-3 days   | £1,300.00 |
|---------------------------------------------------------------------|------------|-----------|
| 2 pole, aluminium ridge bar tent <u>, not</u> suitable aerial work. | 1 week     | £1,600.00 |
| Round bell ends, straight rectangular 5.5m mid section.             | extra week | £800.00   |
| Oval-ish shape, (NO integral foyers)                                |            |           |

# "MR BIG"

| 12 × 23 m /40 × 80ft                                   | 1-3 days   | £1,600.00 |  |
|--------------------------------------------------------|------------|-----------|--|
| 3 pole,(2 mid-sections added)                          | 1 week     | £1,900.00 |  |
| Excellent larger function tent                         | extra week | £950.00   |  |
| Round bell ends, straight rectangular 11m mid section. |            |           |  |
| Oval-ish shape, (NO integral foyers)                   |            |           |  |

# "KING SIZE"

| 12 × 29 m /100 × 40ft                                     | 1-3 days   | £1,900.00 |
|-----------------------------------------------------------|------------|-----------|
| 4 pole (3 added mid sections)                             | 1 week     | £2,300.00 |
| Excellent larger function tent                            | extra week | £1,150.00 |
| Round bell ends, straight rectangular 16.5 m mid section. |            |           |
| Oval-ish shape, (NO integral foyers)                      |            |           |