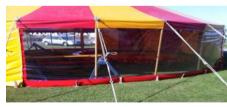

This tent is suitable for Trapeze & other Aerial acts.

(Lifting equipment is tested and certificated)

Twin steel square truss king poles and ridge bar

This tent has 2 integral entrance foyers/seating/ stage extensions, one is approx  $3\times$  6m, the other 1.5  $\times$  6m It can be set up either way around according to preference

We also use this tent for our in house circus shows and performances though we can present non-aerial shows in all of the others too.

Above showing 1.5 x 6m fover

Above showing opposite 3 x 6m foyer