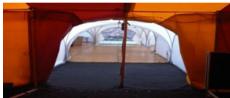

# "DOROTHY"... Our Cute Little Circus Tent.

17 x 11m / 55ft x 35ft with FULL size of; 17 x 15m / 55ft x 50ft including foyers 1-3 days £1,300.00 17.5ft / 5.5m radius bell ends 1 week £1,600.00 Height 6.1m /20ft, outer, 5.5m/ 17ft inner. extra week £800.00

This tent is suitable for Trapeze & other Aerial acts.

(Lifting equipment is tested and certificated)

Twin steel square truss king poles and ridge bar

This tent has 2 integral entrance foyers/seating/ stage extensions, one is approx  $3\times$  6m, the other 1.5  $\times$  6m It can be set up either way around according to preference

We also use this tent for our in house circus shows and performances though we can present non-aerial shows in all of the others too.

Above showing 1.5 x 6m fover

Above showing opposite 3 x 6m foyer