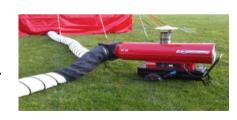

#### HEATING

1kw **electric heaters** with centre pole clamp £10 each ideal for smaller tents, or can be clamped on corner poles of pagodas or bigger;

#### Thermostatically controlled

Professional indirect ducted marquee heaters

Arcotherm.

spilt tube to spread heat / single tube smaller tent

EC 55, 55kw from £150

thermostatically controlled & only in use when needed average use £3-5 per hr

or for smaller tent.. Diesel fired.

Single or double tubes.

Single tube only

if operating for more than one night;

(we can advise on your needs)

Arcotherm

Spare fuel can be supplied in returnable jerry cans.

EC 32, 32kw from £150

circa-£1 per litre.

average use £2-3 per hr

#### Heat!

Please do not use a paraffin or gas fired space heater inside tents!

You could use oil-filled radiators but you'd need lots! There are small halogen electric heaters available but

But Indirect heaters are much more efficient and effective. Located outside tent, powerful and no fumes or CO gasses, We use oil fired/red diesel/ kerosene

NB; good 13 or 16amp power or generator is needed, recommended min 6kw for EC32 and 8KW for EC55 for starter. running power needed is much less.