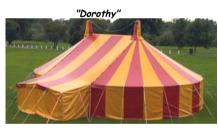

# "DOROTHY"... Our Cute Little Circus Tent.

17 x 11m / 55ft x 35ft with FULL size of; 17 x 15m / 55ft x 50ft including foyers 1-3 days £1,300.00 17.5ft / 5.5m radius bell ends 1 week £1,600.00 Height 6.1m /20ft, outer, 5.5m/ 17ft inner. extra week £800.00

This tent is suitable for Trapeze & other Aerial acts.

(Lifting equipment is tested and certificated)

Twin steel square truss king poles and ridge bar

This tent has 2 integral entrance foyers/seating/ stage extensions, one is approx  $3\times$  6m, the other 1.5  $\times$  6m It can be set up either way around according to preference