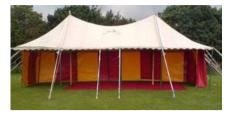

# "DOROTHY"... Our Cute Little Circus Tent.

17 x 11m / 55ft x 35ft with FULL size of; 17 x 15m / 55ft x 50ft including foyers 1-3 days £1,300.00 17.5ft / 5.5m radius bell ends 1 week £1,600.00 Height 6.1m /20ft, outer, 5.5m/ 17ft inner. extra week £800.00

This tent is suitable for Trapeze & other Aerial acts.

(Lifting equipment is tested and certificated)

Twin steel square truss king poles and ridge bar

This tent has 2 integral entrance foyers/seating/ stage extensions, one is approx  $3\times$  6m, the other 1.5  $\times$  6m It can be set up either way around according to preference

We also use this tent for our in house circus shows and performances though we can present non-aerial shows in all of the others too.

Above showing 1.5 x 6m fover

Above showing opposite 3 x 6m foyer