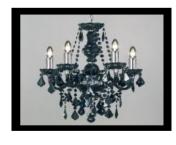

## Chandeliers

vintage/ old school/ traditonal... each

Moulin style/ crystal and brass