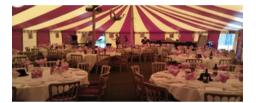

# "DOROTHY"... Our Cute Little Circus Tent.

17 x 11m / 55ft x 35ft with FULL size of; 17 x 15m / 55ft x 50ft including foyers 1-3 days £1,300.00 17.5ft / 5.5m radius bell ends 1 week £1,600.00 Height 6.1m /20ft, outer, 5.5m/ 17ft inner. extra week £800.00

This tent is suitable for Trapeze & other Aerial acts.

(Lifting equipment is tested and certificated)

Twin steel square truss king poles and ridge bar

This tent has 2 integral entrance foyers/seating/ stage extensions, one is approx  $3\times$  6m, the other 1.5  $\times$  6m It can be set up either way around according to preference

We also use this tent for our in house circus shows and performances though we can present non-aerial shows in all of the others too.

Above showing 1.5 x 6m fover

Above showing opposite 3 x 6m foyer