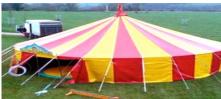

# "DOUBLE DOLLOP"

| $12 \times 17.5 \text{m} / 40 \times 60 \text{ ft}$                 | 1-3 days   | £1,300.00 |
|---------------------------------------------------------------------|------------|-----------|
| 2 pole, aluminium ridge bar tent <u>, not</u> suitable aerial work. | 1 week     | £1,600.00 |
| Round bell ends, straight rectangular 5.5m mid section.             | extra week | £800.00   |
| Oval-ish shape, (NO integral foyers)                                |            |           |