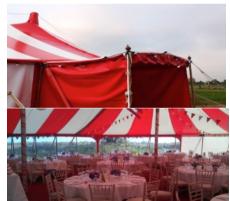

# "DOROTHY"... Our Cute Little Circus Tent.

17 x 11m / 55ft x 35ft with FULL size of; 17 x 15m / 55ft x 50ft including foyers 1-3 days £1,300.00 17.5ft / 5.5m radius bell ends 1 week £1,600.00 Height 6.1m /20ft, outer, 5.5m/ 17ft inner. extra week £800.00

This tent is suitable for Trapeze & other Aerial acts.

(Lifting equipment is tested and certificated)

Twin steel square truss king poles and ridge bar

This tent has 2 integral entrance foyers/seating/ stage extensions, one is approx  $3\times$  6m, the other 1.5  $\times$  6m It can be set up either way around according to preference

We also use this tent for our in house circus shows and performances though we can present non-aerial shows in all of the others too.

Above showing 1.5 x 6m fover

Above showing opposite 3 x 6m foyer