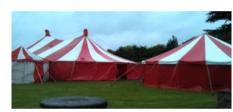

# Tent Number TWO;

We have 2 sets of round ends such that we can do many combinations of the following 4 sizes. One set of round ends manufactured in 2008, the latest in 2011.

Mid sections manufactured 2009, 2010 & 2011, ditto walls.

Various sizes and shapes of matching porches available

# "RHUBARB & CUSTARD"

| 12m / 40ft dia.                                        | 1-3 days   | £900.00   |
|--------------------------------------------------------|------------|-----------|
| Central king pole full height 6.1m/20ft Roof apex 5.5m | 1 week     | £1,200.00 |
| perfect for garden parties, baby circus shows etc      | extra week | £600.00   |
| wall height 2.1m                                       |            |           |

# "DOUBLE DOLLOP"

| $12 \times 17.5 \text{m} / 40 \times 60 \text{ ft}$                 | 1-3 days   | £1,300.00 |
|---------------------------------------------------------------------|------------|-----------|
| 2 pole, aluminium ridge bar tent <u>, not</u> suitable aerial work. | 1 week     | £1,600.00 |
| Round bell ends, straight rectangular 5.5m mid section.             | extra week | £800.00   |
| Oval-ish shape, (NO integral foyers)                                |            |           |