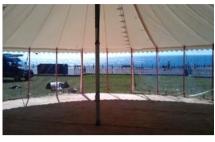

This tent is suitable for Trapeze & other Aerial acts.

(Lifting equipment is tested and certificated)

Twin steel square truss king poles and ridge bar

This tent has 2 integral entrance foyers/seating/ stage extensions, one is approx  $3\times$  6m, the other 1.5  $\times$  6m It can be set up either way around according to preference

We also use this tent for our in house circus shows and performances though we can present non-aerial shows in all of the others too.

Above showing 1.5 x 6m fover

Above showing opposite 3 x 6m foyer