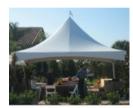

## Smaller tents/ Medieval tents / pagodas/ chinese hats/ gazebos.

Some are more suitable for hard standing but all need bracing-down somehow.

from Medieval style

Medieval Tent in red and white. Lovely style. most hires 100-150

soft flowing canvas, heavy steel frame.

Free standing/weights. Suitable hard standing or grass.

lots of colour variations will be available with 2 months notice.

small proper gazebos 3x3m £50 most hires

Pagoda / Chinese Hat / Pinnacle Tent most hires

Tension Tents.

 $3 \times 3m / 10 \times 10ft$ 

£.250-300  $5 \times 5 m$ 5 x 5m 16 x16ft on 8ft walls. 5 x 10m £5-600

2 available that can link with gutter making  $10 \times 5m$ Ideal for linking to big tents as extra room/ foyer or a catering tents.