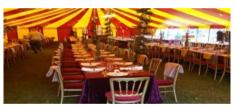

# "DOROTHY"... Our Cute Little Circus Tent.

17 x 11m / 55ft x 35ft with FULL size of; 17 x 15m / 55ft x 50ft including foyers 1-3 days £1,300.00 17.5ft / 5.5m radius bell ends 1 week £1,600.00 Height 6.1m /20ft, outer, 5.5m/ 17ft inner. extra week £800.00

This tent is suitable for Trapeze & other Aerial acts.

(Lifting equipment is tested and certificated)

Twin steel square truss king poles and ridge bar

This tent has 2 integral entrance foyers/seating/ stage extensions, one is approx  $3\times$  6m, the other 1.5  $\times$  6m It can be set up either way around according to preference

We also use this tent for our in house circus shows and performances though we can present non-aerial shows in all of the others too.

Above showing 1.5 x 6m fover

Above showing opposite 3 x 6m foyer