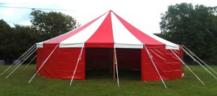

"DOT" ... Our Baby!

11m / 35 ft dia.Small Round Tent1-3 days£800.00Central king pole full height 6.1m/20ft1 week£1,000.00Roof apex 5.5m. Wall height 2.1m/7 ftextra week£500.00King pole can be square truss or round aluminium.

"Dot" uses the round ends;

add a rectangular mid section and an extra pole and ridge bar and you have "Dorothy".

# "DOROTHY"... Our Cute Little Circus Tent.

17 x 11m / 55ft x 35ft with FULL size of; 17 x 15m / 55ft x 50ft including foyers 1-3 days £1,300.00 17.5ft / 5.5m radius bell ends 1 week £1,600.00 Height 6.1m /20ft, outer, 5.5m/ 17ft inner. extra week £800.00