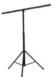

#### Lighting Truss,

Dj underneath to rear or in front
Goal Post truss system, lighting stand,
T bars can be used without truss.

3m wide. Max height 4m. Max weight 46kg.