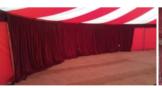

This tent is suitable for Trapeze & other Aerial acts.

(Lifting equipment is tested and certificated)

Twin steel square truss king poles and ridge bar

This tent has 2 integral entrance foyers/seating/ stage extensions, one is approx  $3\times$  6m, the other 1.5  $\times$  6m It can be set up either way around according to preference

We also use this tent for our in house circus shows and performances though we can present non-aerial shows in all of the others too.

Above showing 1.5 x 6m fover

Above showing opposite 3 x 6m foyer