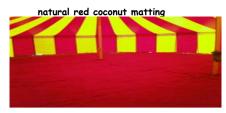

## Dance floors

| Ours is currently a black and white one, new 2011 | Hired alone  | £350.00 |
|---------------------------------------------------|--------------|---------|
| 5x5 m or 4x4 m                                    | With a tent  | £300.00 |
| 16 x 16 ft or 12 x 12 ft                          |              |         |
| Cleaned and polished each time.                   | smaller size | £250    |
| half a tonne in weight!                           | with a tent  | £200    |
|                                                   |              |         |