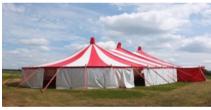

nb: dimensions rounded to nearest sensible size!

| Most  | Tents Made in the UK! |  |
|-------|-----------------------|--|
| By MU | TA Member Companies.  |  |

|                                                                                                |        | Most Hires   | Grassed Internal STAND                 | ING SEATING                        | WALLS              | Guide                |
|------------------------------------------------------------------------------------------------|--------|--------------|----------------------------------------|------------------------------------|--------------------|----------------------|
| Tent Number ONE;                                                                               | GUIDE  | based on     | Area dimensions audienc                | es at 8 to 10                      | all at             | to                   |
| Available in two set up styles.                                                                | PRICES | 3 day rates. | Needed sq m/sq ft 0.5sqm<br>for stakes | p per 5/6ft table<br>1m per person | 7ft/2.1m<br>height | full/new<br>flooring |
| This first listed tent was our original acquired in 2002, given a new PVC cover and walls 2007 | From   |              | & guy ropes                            |                                    | Colours            |                      |
|                                                                                                |        | <u>"Dot"</u> |                                        |                                    | available;         | cost                 |

"DOT" ... Our Baby!

11m / 35 ft dia.Small Round Tent1-3 days£800.00Central king pole full height 6.1m/20ft1 week£1,000.00Roof apex 5.5m. Wall height 2.1m/7 ftextra week£500.00King pole can be square truss or round aluminium.