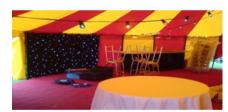

# "DOROTHY"... Our Cute Little Circus Tent.

17 x 11m / 55ft x 35ft with FULL size of; 17 x 15m / 55ft x 50ft including foyers 1-3 days £1,300.00 17.5ft / 5.5m radius bell ends 1 week £1,600.00 Height 6.1m /20ft, outer, 5.5m/ 17ft inner. extra week £800.00

This tent is suitable for Trapeze & other Aerial acts.

(Lifting equipment is tested and certificated)

Twin steel square truss king poles and ridge bar

This tent has 2 integral entrance foyers/seating/ stage extensions, one is approx  $3\times$  6m, the other 1.5  $\times$  6m It can be set up either way around according to preference

We also use this tent for our in house circus shows and performances though we can present non-aerial shows in all of the others too.

Above showing 1.5 x 6m fover

Above showing opposite 3 x 6m foyer