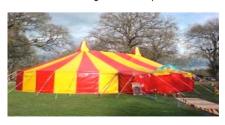

# "RHUBARB & CUSTARD"

| 12m / 40ft dia.                                        | 1-3 days   | £900.00   |
|--------------------------------------------------------|------------|-----------|
| Central king pole full height 6.1m/20ft Roof apex 5.5m | 1 week     | £1,200.00 |
| perfect for garden parties, baby circus shows etc      | extra week | £600.00   |
| wall height 2.1m                                       |            |           |