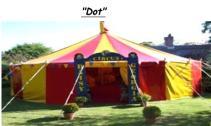

"DOT" ... Our Baby!

11m / 35 ft dia.Small Round Tent1-3 days£800.00Central king pole full height 6.1m/20ft1 week£1,000.00Roof apex 5.5m. Wall height 2.1m/7 ftextra week£500.00King pole can be square truss or round aluminium.