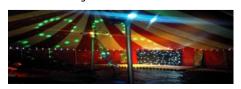

# "DOROTHY"... Our Cute Little Circus Tent.

17 x 11m / 55ft x 35ft with FULL size of; 17 x 15m / 55ft x 50ft including foyers 1-3 days £1,300.00 17.5ft / 5.5m radius bell ends 1 week £1,600.00 Height 6.1m /20ft, outer, 5.5m/ 17ft inner. extra week £800.00

This tent is suitable for Trapeze & other Aerial acts.

(Lifting equipment is tested and certificated)

Twin steel square truss king poles and ridge bar

This tent has 2 integral entrance foyers/seating/ stage extensions, one is approx  $3\times$  6m, the other 1.5  $\times$  6m It can be set up either way around according to preference

We also use this tent for our in house circus shows and performances though we can present non-aerial shows in all of the others too.

Above showing 1.5 x 6m fover

Above showing opposite 3 x 6m foyer