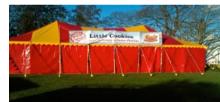

# "DOROTHY"... Our Cute Little Circus Tent.

17 x 11m / 55ft x 35ft with FULL size of; 17 x 15m / 55ft x 50ft including foyers 1-3 days £1,300.00 17.5ft / 5.5m radius bell ends 1 week £1,600.00 Height 6.1m /20ft, outer, 5.5m/ 17ft inner. extra week £800.00

This tent is suitable for Trapeze & other Aerial acts.

(Lifting equipment is tested and certificated)

Twin steel square truss king poles and ridge bar

This tent has 2 integral entrance foyers/seating/ stage extensions, one is approx  $3\times$  6m, the other 1.5  $\times$  6m It can be set up either way around according to preference

We also use this tent for our in house circus shows and performances though we can present non-aerial shows in all of the others too.

Above showing 1.5 x 6m fover

Above showing opposite 3 x 6m foyer