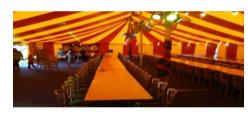

## 6 x 12 m / 20 x 40ft

rectangular marquee 2 pole , peak at 4.2m /13ft wall height 2.1m 1-3 days £600.00 1 week £700.00 extra week £200.00

ideal for long thin gardens. bar tent/ chill tent party or catering tent

# <u>"Long & Shorty"</u>

(walled with entrances at your discretion)
Below: used as linked catering tent.

Seating

Walls

Guide

Below:  $6 \times 12m$  open fronted as venue for a brass band.(with extra raised front)