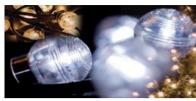

#### FESTOON CABLES / STRING LIGHTS

24v LED Cherry Lights.(clear covers 1 inch dia)20m20m strings, 50 bulbs.(ultra-brite 24v, 0.2w)+ plus 230v to 24v transformerlow power & running costs.(10w per string) 6 x 20m in stock6 sets availableperfect highlighters for ambient effect. Often used on top of wa IP68uses 24v transformers that can supply a number of strings.ambient

230v. Coloured plastic covers. 3 inch dia 25m £30

25 m string with 50 B22 bulbs. (using 230v, 15w halogen or 12v bulbs).