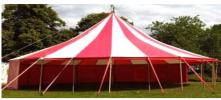

#### "Strawberries and Cream"

"Strawberries & Double Cream"

| Grassed Area Needed for stakes | Internal<br>dimensions<br>sq m/sq ft | Standing<br>audiences<br>0.5sqmpp | Seating<br>at 8 to 10<br>per 5/6ft table<br>1m per person | Walls<br>all at<br>7ft/2.1m<br>height | Guide<br>to<br>full<br>flooring |
|--------------------------------|--------------------------------------|-----------------------------------|-----------------------------------------------------------|---------------------------------------|---------------------------------|
| å guy ropes                    |                                      |                                   |                                                           |                                       | cost                            |
| <b>19m dia</b><br>55 ft dia    | 113 sqm<br>1257 sq ft                | 225                               | 100-120                                                   | solid red<br>or white<br>or windows.  | £250                            |

| 19x22m   | 167 sqm   | 330 | 140-170 | solid red   | £400 |
|----------|-----------|-----|---------|-------------|------|
| 55x65 ft | 1550 sqft |     |         | or white    |      |
|          |           |     |         | or windows. |      |