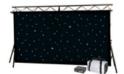

£5 each 8 in stock

U/V cannon 400w bulb. Suitable large areas. £15

£10 U/V strip light, 4ft long 36w. protected by cage.

STAR-CLOTH

£30  $3 \times 2.5 \text{m}$ , led stars. very nice behind dance floor/ stage