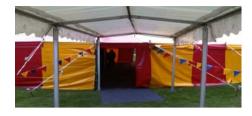

This tent is suitable for Trapeze & other Aerial acts.

(Lifting equipment is tested and certificated)

Twin steel square truss king poles and ridge bar

This tent has 2 integral entrance foyers/seating/ stage extensions, one is approx  $3\times$  6m, the other 1.5  $\times$  6m It can be set up either way around according to preference

We also use this tent for our in house circus shows and performances though we can present non-aerial shows in all of the others too.

Above showing 1.5 x 6m fover

Above showing opposite 3 x 6m foyer