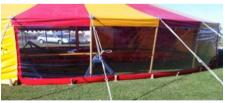

# "DOROTHY"... Our Cute Little Circus Tent.

17 x 11m / 55ft x 35ft with FULL size of; 17 x 15m / 55ft x 50ft including foyers 1-3 days £1,300.00 17.5ft / 5.5m radius bell ends 1 week £1,600.00 Height 6.1m /20ft, outer, 5.5m/ 17ft inner. extra week £800.00

This tent is suitable for Trapeze & other Aerial acts.

(Lifting equipment is tested and certificated)

Twin steel square truss king poles and ridge bar

This tent has 2 integral entrance foyers/seating/ stage extensions, one is approx  $3\times$  6m, the other 1.5  $\times$  6m It can be set up either way around according to preference

We also use this tent for our in house circus shows and performances though we can present non-aerial shows in all of the others too.

Above showing 1.5 x 6m fover

Above showing opposite 3 x 6m foyer