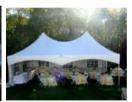

# "STRAWBERRIES & DOUBLE CREAM"

| $12 \times 16.5 \text{m} (40 \times 55 \text{ft})$       | 1-3 days   | £1,300.00 |
|----------------------------------------------------------|------------|-----------|
| 2 pole                                                   | 1 week     | £1,600.00 |
| Round ends 6m radius with straight 4.5x 12m mid-section. | extra week | £800.00   |
| Beautiful, bright Wedding tent.                          |            |           |
| new section 2010                                         |            |           |

## $12 \times 21 \text{m} (40 \times 70 \text{ft})$

|                                      | 1-3 days   | £1,600.00 |
|--------------------------------------|------------|-----------|
| 3 pole                               | 1 week     | £1,900.00 |
| Round ends, straight 9m mid-section. | extra week | £950.00   |
| Perfect for large wedding parties.   |            |           |