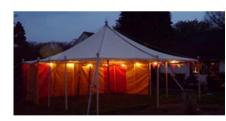

i.e. use Arcotherm EC55, (generating 55kw) for most occasions.

sample inside view daytime

same view night time