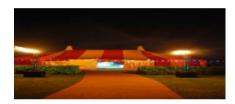

# "DOROTHY"... Our Cute Little Circus Tent.

17 x 11m / 55ft x 35ft with FULL size of; 17 x 15m / 55ft x 50ft including foyers 1-3 days £1,300.00 17.5ft / 5.5m radius bell ends 1 week £1,600.00 Height 6.1m /20ft, outer, 5.5m/ 17ft inner. extra week £800.00

This tent is suitable for Trapeze & other Aerial acts.

(Lifting equipment is tested and certificated)

Twin steel square truss king poles and ridge bar

This tent has 2 integral entrance foyers/seating/ stage extensions, one is approx  $3\times$  6m, the other 1.5  $\times$  6m It can be set up either way around according to preference