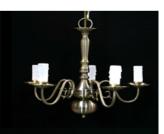

## Chandeliers

vintage/ old school/ traditonal... each

Moulin style/ crystal and brass