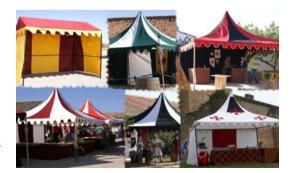

## Smaller tents/ Medieval tents / pagodas/ chinese hats/ gazebos.

Some are more suitable for hard standing but all need bracing-down somehow.

from Medieval style

Medieval Tent in red and white. Lovely style. most hires 100-150

soft flowing canvas, heavy steel frame.

Free standing/weights. Suitable hard standing or grass.

lots of colour variations will be available with 2 months notice.

small proper gazebos 3x3m £50 most hires

Pagoda / Chinese Hat / Pinnacle Tent most hires

want a different one???

pagodas can be made in almost any colour. advance notice required.

special requests require notice.