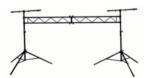

#### Lighting Truss,

Dj underneath to rear or in front
Goal Post truss system, lighting stand,
T bars can be used without truss.

3m wide. Max height 4m. Max weight 46kg.