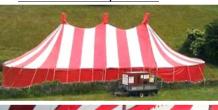

#### "Strawberries and Cream"

"Strawberries & Double Cream"

| Grassed Area Needed for stakes | Internal<br>dimensions<br>sq m/sq ft | Standing<br>audiences<br>0.5sqmpp | Seating<br>at 8 to 10<br>per 5/6ft table<br>1m per person | Walls<br>all at<br>7ft/2.1m<br>height | Guide<br>to<br>full<br>flooring |
|--------------------------------|--------------------------------------|-----------------------------------|-----------------------------------------------------------|---------------------------------------|---------------------------------|
| å guy ropes                    |                                      |                                   |                                                           |                                       | cost                            |
| <b>19m dia</b><br>55 ft dia    | 113 sqm<br>1257 sq ft                | 225                               | 100-120                                                   | solid red<br>or white<br>or windows.  | £250                            |

| 19x22m   | 167 sqm   | 330 | 140-170 | solid red   | £400 |
|----------|-----------|-----|---------|-------------|------|
| 55x65 ft | 1550 sqft |     |         | or white    |      |
|          |           |     |         | or windows. |      |