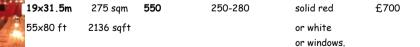

#### "Strawberries and Cream"

"Strawberries & Double Cream"

| Grassed Area Needed for stakes | Internal<br>dimensions<br>sq m/sq ft | Standing<br>audiences<br>0.5sqmpp | Seating<br>at 8 to 10<br>per 5/6ft table<br>1m per person | Walls<br>all at<br>7ft/2.1m<br>height | Guide<br>to<br>full<br>flooring |
|--------------------------------|--------------------------------------|-----------------------------------|-----------------------------------------------------------|---------------------------------------|---------------------------------|
| å guy ropes                    |                                      |                                   |                                                           |                                       | cost                            |
| <b>19m dia</b><br>55 ft dia    | 113 sqm<br>1257 sq ft                | 225                               | 100-120                                                   | solid red<br>or white<br>or windows.  | £250                            |

| 19x22m   | 167 sqm   | 330 | 140-170 | solid red   | £400 |
|----------|-----------|-----|---------|-------------|------|
| 55x65 ft | 1550 sqft |     |         | or white    |      |
|          |           |     |         | or windows. |      |