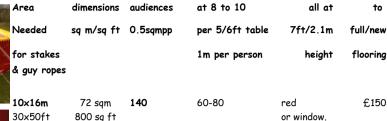

nb: dimensions rounded to nearest sensible size!

| Most  | Tents Made in the UK! |  |
|-------|-----------------------|--|
| By MU | TA Member Companies.  |  |

|                                                                                                |        | Most Hires   | Grassed Internal STAND                 | ING SEATING                        | WALLS              | Guide                |
|------------------------------------------------------------------------------------------------|--------|--------------|----------------------------------------|------------------------------------|--------------------|----------------------|
| Tent Number ONE;                                                                               | GUIDE  | based on     | Area dimensions audienc                | es at 8 to 10                      | all at             | to                   |
| Available in two set up styles.                                                                | PRICES | 3 day rates. | Needed sq m/sq ft 0.5sqm<br>for stakes | p per 5/6ft table<br>1m per person | 7ft/2.1m<br>height | full/new<br>flooring |
| This first listed tent was our original acquired in 2002, given a new PVC cover and walls 2007 | From   |              | & guy ropes                            |                                    | Colours            |                      |
|                                                                                                |        | <u>"Dot"</u> |                                        |                                    | available;         | cost                 |

# 17m dia 95sqm 180 60-80 red/yellow £200 50 ft 962 sq ft 8 tables or solid red or window

CAPACITIY