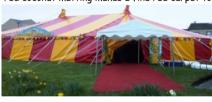

"DOT" ... Our Baby!

11m / 35 ft dia.Small Round Tent1-3 days£800.00Central king pole full height 6.1m/20ft1 week£1,000.00Roof apex 5.5m. Wall height 2.1m/7 ftextra week£500.00King pole can be square truss or round aluminium.

"Dot" uses the round ends;

add a rectangular mid section and an extra pole and ridge bar and you have "Dorothy".

# "DOROTHY"... Our Cute Little Circus Tent.

17 x 11m / 55ft x 35ft with FULL size of; 17 x 15m / 55ft x 50ft including foyers 1-3 days £1,300.00 17.5ft / 5.5m radius bell ends 1 week £1,600.00 Height 6.1m /20ft, outer, 5.5m/ 17ft inner. extra week £800.00