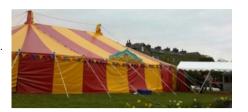

# "DOROTHY"... Our Cute Little Circus Tent.

17 x 11m / 55ft x 35ft with FULL size of; 17 x 15m / 55ft x 50ft including foyers 1-3 days £1,300.00 17.5ft / 5.5m radius bell ends 1 week £1,600.00 Height 6.1m /20ft, outer, 5.5m/ 17ft inner. extra week £800.00

This tent is suitable for Trapeze & other Aerial acts.

(Lifting equipment is tested and certificated)

Twin steel square truss king poles and ridge bar

This tent has 2 integral entrance foyers/seating/ stage extensions, one is approx  $3\times$  6m, the other 1.5  $\times$  6m It can be set up either way around according to preference