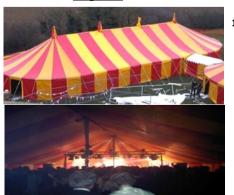

This tent is suitable for Trapeze & other Aerial acts.

(Lifting equipment is tested and certificated)

Twin steel square truss king poles and ridge bar

This tent has 2 integral entrance foyers/seating/ stage extensions, one is approx  $3\times$  6m, the other 1.5  $\times$  6m It can be set up either way around according to preference

We also use this tent for our in house circus shows and performances though we can present non-aerial shows in all of the others too.

Above showing 1.5 x 6m fover

Above showing opposite 3 x 6m foyer