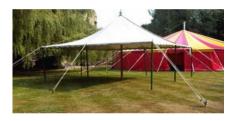

"DOT" ... Our Baby!

11m / 35 ft dia.Small Round Tent1-3 days£800.00Central king pole full height 6.1m/20ft1 week£1,000.00Roof apex 5.5m. Wall height 2.1m/7 ftextra week£500.00King pole can be square truss or round aluminium.

"Dot" uses the round ends;

add a rectangular mid section and an extra pole and ridge bar and you have "Dorothy".