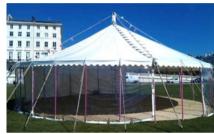

# "RHUBARB & CUSTARD"

| 12m / 40ft dia.                                        | 1-3 days   | £900.00   |
|--------------------------------------------------------|------------|-----------|
| Central king pole full height 6.1m/20ft Roof apex 5.5m | 1 week     | £1,200.00 |
| perfect for garden parties, baby circus shows etc      | extra week | £600.00   |
| wall height 2.1m                                       |            |           |

# "STRAWBERRIES & CREAM"

| 12m / 40ft dia.                                                 | 1-3 days   | £900.00   |
|-----------------------------------------------------------------|------------|-----------|
| king pole height 7.3m/24 ft, roof apex 6.5m                     | 1 week     | £1,000.00 |
| wall height 2.1m                                                | extra week | £500.00   |
| smart, clean and stylish! New in 2009, newer one coming in 2013 |            |           |