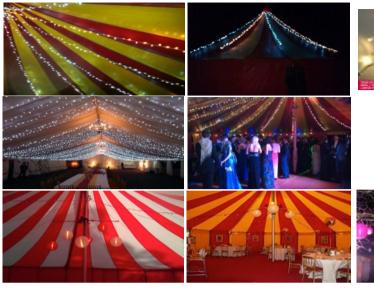

# MARQUEES; Canvas

Traditional / Vintage / Chic look and feel
Can be dressed beautifully for themed events.
Cotton patterned bunting/ lining/ drapes/decor etc
Cotton Union Jack Bunting and many more styles available.

these are all sample pictures.

and all events end up being different!

£30 each

gls bulbs on top of walls, led bulbs on top of tent.

we can easily supply;

net lights, tea lights, chase lights, curtain lights, waterfall lights, glitter balls etc