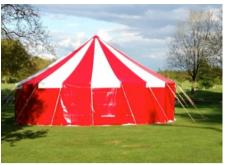

### "DOUBLE DOLLOP"

12 x 17.5m /40 x 60 ft.

2 pole, aluminium ridge bar tent, not suitable aerial work. Round bell ends, straight rectangular 5.5m mid section. Oval-ish shape. (NO integral fovers)

#### 12 x 17.5m /40 x 60 ft.

**2 pole**, aluminium ridge bar tent, <u>not</u> suitable aerial work. Round bell ends, straight rectangular 5m mid section. Oval-ish shape,

mid section built ready for work from sept 2013