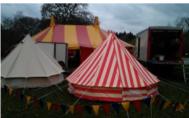

#### Tent Number ONE:

Available in two set up styles.

This first listed tent was our original acquired in 2002, given a new PVC cover and walls! Works hard every year!

"DOT"

11m / 35 ft. dia. Small Round Tent

#### "DOROTHY" ... Our Cute Little Circus Tent.

**17 x 11m / 55ft x 35ft** with **FULL** size of; 17 x 15m / 55ft x 50ft including foyers

17.5ft / 5.5m radius bell ends Height 6.1m /20ft, outer, 5.5m/ 17ft inner. Twin steel square truss king poles and ridge bar

# The Circus Range

£900.00

£1,300.00

From.. "Dot"

"Dorothy"

Above showing 1.5 x 6m fover

being designed and built in England!

audience of 3-400, ring of 6x6m