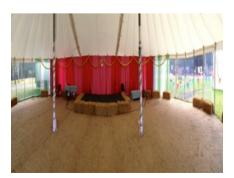

#### Tent Number ONE:

Available in two set up styles.

This first listed tent was our original acquired in 2002, given a new PVC cover and walls! Works hard every year!

"DOT"

11m / 35 ft. dia. Small Round Tent

#### "DOROTHY" ... Our Cute Little Circus Tent.

**17 x 11m / 55ft x 35ft** with **FULL** size of; 17 x 15m / 55ft x 50ft including foyers

17.5ft / 5.5m radius bell ends Height 6.1m /20ft, outer, 5.5m/ 17ft inner. Twin steel square truss king poles and ridge bar

This tent is suitable for Trapeze & other Aerial acts.

(Lifting equipment is tested and certificated)

This tent has 2 integral entrance fovers/seating/ stage extensions, one is approx. 3x 6m, the other 1.5 x 6m It can be set up either way around according to preference