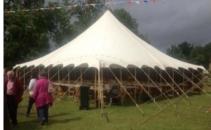

#### Tent Number Seven;

The Snowy Range

£950.00

£1,300.00

"Snowy"

Seating Walls Guide
at 8 to 10 all at to
per 5/6ft table
1m per person height flooring

white &

transparent £250

Tent manufactured in UK, summer 2012 for Optomen TV Show "Food Glorious Food" to be aired in 2013 Now available for hire.

"Snowy"

12m / 40ft dia.
Central king pole full height 6.1m/20ft.. Roof apex 5.5m