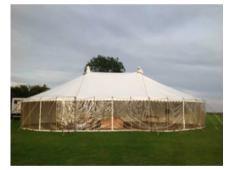

#### Tent Number ONE:

Available in two set up styles.

This first listed tent was our original acquired in 2002, given a new PVC cover and walls! Works hard every year!

"DOT"

11m / 35 ft. dia. Small Round Tent

#### "DOROTHY" ... Our Cute Little Circus Tent.

**17 x 11m / 55ft x 35ft** with **FULL** size of; 17 x 15m / 55ft x 50ft including foyers

17.5ft / 5.5m radius bell ends Height 6.1m /20ft, outer, 5.5m/ 17ft inner. Twin steel square truss king poles and ridge bar