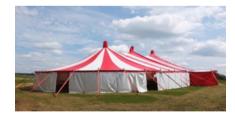

#### Tent Number ONE:

Available in two set up styles.

This first listed tent was our original acquired in 2002, given a new PVC cover and walls! Works hard every year!

"DOT"

11m / 35 ft. dia. Small Round Tent

#### "DOROTHY" ... Our Cute Little Circus Tent.

**17 x 11m / 55ft x 35ft** with **FULL** size of; 17 x 15m / 55ft x 50ft including foyers

17.5ft / 5.5m radius bell ends Height 6.1m /20ft, outer, 5.5m/ 17ft inner. Twin steel square truss king poles and ridge bar