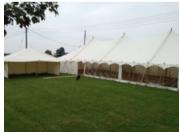

## The Rhubarb and Custard range

£950.00

£1,300.00

£1.600.00

£1,900.00

#### "RHUBARB & CUSTARD"

12m / 40ft dia.

Central king pole full height 6.1m/20ft.. Roof apex 5.5m perfect for garden parties, baby circus shows etc. wall height 2.1m