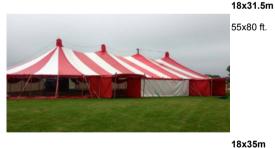

#### "DOROTHY" ... Our Cute Little Circus Tent.

**17 x 11m / 55ft x 35ft** with **FULL** size of; 17 x 15m / 55ft x 50ft including foyers

17.5ft / 5.5m radius bell ends Height 6.1m /20ft, outer, 5.5m/ 17ft inner. Twin steel square truss king poles and ridge bar

This tent is suitable for Trapeze & other Aerial acts.

(Lifting equipment is tested and certificated)

This tent has 2 integral entrance fovers/seating/ stage extensions, one is approx. 3x 6m, the other 1.5 x 6m It can be set up either way around according to preference

# The Circus Range

£900.00

£1,300.00

From.. "Dot"

"Dorothy"

Above showing 1.5 x 6m fover

being designed and built in England!

audience of 3-400, ring of 6x6m