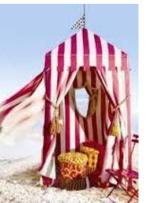

#### Tent Number ONE:

Available in two set up styles.

This first listed tent was our original acquired in 2002, given a new PVC cover and walls! Works hard every year!

"DOT"

11m / 35 ft. dia. Small Round Tent

Central king pole full height 6.1m/20ft Roof apex 5.5m. Wall height 2.1m/7 ft. King pole can be square truss or round aluminium.

"Dot" uses the round ends:

add a rectangular mid section and an extra pole and ridge bar and you have "Dorothy".

#### "DOROTHY" ... Our Cute Little Circus Tent.

**17 x 11m / 55ft x 35ft** with **FULL** size of; 17 x 15m / 55ft x 50ft including foyers

17.5ft / 5.5m radius bell ends Height 6.1m /20ft, outer, 5.5m/ 17ft inner. Twin steel square truss king poles and ridge bar