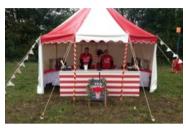

#### "RHUBARB & CUSTARD"

12m / 40ft dia.

Central king pole full height 6.1m/20ft.. Roof apex 5.5m perfect for garden parties, baby circus shows etc. wall height 2.1m

# The Circus Range

£900.00

£1,300.00

From.. "Dot"

"Dorothy"

Above showing 1.5 x 6m fover

being designed and built in England!

audience of 3-400, ring of 6x6m