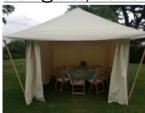

#### 3 x 3m Matching Easy Up/Gazebo- Professional/rugged type.

Although we already have walkway entrances in white, To act as an entrance/ add-on, matching this tent we have a "proper" gazebo. Not a flimsy one! this makes ideal matching DJ booth, entrance or link between tents. it is walled in matching colours.