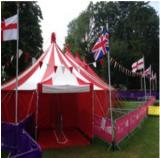

#### Tent Number ONE:

Available in two set up styles.

This first listed tent was our original acquired in 2002, given a new PVC cover and walls! Works hard every year!

"DOT"

11m / 35 ft. dia. Small Round Tent

#### "DOROTHY" ... Our Cute Little Circus Tent.

**17 x 11m / 55ft x 35ft** with **FULL** size of; 17 x 15m / 55ft x 50ft including foyers

17.5ft / 5.5m radius bell ends Height 6.1m /20ft, outer, 5.5m/ 17ft inner. Twin steel square truss king poles and ridge bar

# The Circus Range

£900.00

£1,300.00

From.. "Dot"

"Dorothy"

Above showing 1.5 x 6m fover

being designed and built in England!

audience of 3-400, ring of 6x6m