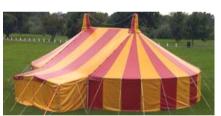

#### "RHUBARB & CUSTARD"

12m / 40ft dia.

Central king pole full height 6.1m/20ft.. Roof apex 5.5m perfect for garden parties, baby circus shows etc. wall height 2.1m

### "DOUBLE DOLLOP"

12 x 17.5m /40 x 60 ft.

2 pole, aluminium ridge bar tent, not suitable aerial work. Round bell ends, straight rectangular 5.5m mid section. Oval-ish shape. (NO integral fovers)

#### "MR. BIG"

12 x 23 m /40 x 80ft

3 pole,(2 mid-sections added)

Excellent larger function tent

Round bell ends, straight rectangular 11m mid section.

Oval-ish shape, (NO integral foyers)

(frame tents can easily link to straight edges)

#### 12 x 29 m /100 x 40ft

4 pole (3 added mid sections)

Excellent larger function tent

Round bell ends, straight rectangular 16.5 m mid section. Oval-ish shape, (NO integral fovers)

GREAT TENT FOR LIVE MUSIC /GIGS

(frame tents can easily link to straight edges)

"Mr. Big"

Needed for stakes & guy ropes 17m 55 ft. dia

Grassed

Standing Internal dimensions audiences sq. m/sq. ft. 0.5sqmpp

Seating at 8 to 10 per 5/6ft table 1m per person