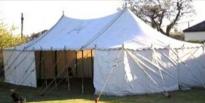

## "Snowstorm"

#### 12 x 17.5m /40 x 60 ft.

**2 pole**, aluminium ridge bar tent, <u>not</u> suitable aerial work. Round bell ends, straight rectangular 5m mid section. Oval-ish shape,

mid section built ready for work from sept 2013

extra white walls available.

23x17m max 179 sq.m **360** 2057 sq. ft.

150-180

£400