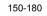

prices tbc. probably £1000 round. £1900 oval

CAPACITY

Colours

available: cost

| 17m dia | 95sqm       | 180 | 60-80    | red/yellow £200 |
|---------|-------------|-----|----------|-----------------|
| 50 ft.  | 962 sq. ft. |     | 8 tables | or solid red    |
|         |             |     |          | or window       |

20x23m 186.5sqm 360 red/yellow £400 150-180 1962 sq. ft. up to 20 tables or solid red or window

Approx. Tent volume 600cubic metres. Basic BTU needed 150000. i.e.; 44kw heat needed, (notwithstanding temperature co-efficient difference) i.e.; use Arcotherm EC55. generating 55kw of heat for most occasions.