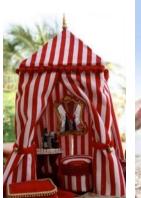

#### Tent Number ONE:

Available in two set up styles.

This first listed tent was our original acquired in 2002, given a new PVC cover and walls! Works hard every year!

"DOT"

11m / 35 ft. dia. Small Round Tent

Central king pole full height 6.1m/20ft Roof apex 5.5m. Wall height 2.1m/7 ft. King pole can be square truss or round aluminium.

"Dot" uses the round ends:

add a rectangular mid section and an extra pole and ridge bar and you have "Dorothy".

#### "DOROTHY" ... Our Cute Little Circus Tent.

**17 x 11m / 55ft x 35ft** with **FULL** size of; 17 x 15m / 55ft x 50ft including foyers

17.5ft / 5.5m radius bell ends Height 6.1m /20ft, outer, 5.5m/ 17ft inner. Twin steel square truss king poles and ridge bar