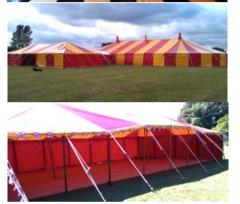

#### Tent Number ONE:

Available in two set up styles.

This first listed tent was our original acquired in 2002, given a new PVC cover and walls! Works hard every year!

"DOT"

11m / 35 ft. dia. Small Round Tent

#### "DOROTHY" ... Our Cute Little Circus Tent.

**17 x 11m / 55ft x 35ft** with **FULL** size of; 17 x 15m / 55ft x 50ft including foyers

17.5ft / 5.5m radius bell ends Height 6.1m /20ft, outer, 5.5m/ 17ft inner. Twin steel square truss king poles and ridge bar

# The Circus Range

£900.00

£1,300.00

From.. "Dot"

"Dorothy"

Above showing 1.5 x 6m fover

being designed and built in England!

audience of 3-400, ring of 6x6m