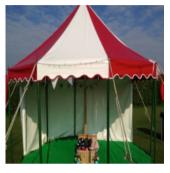

## Smaller tents/ Medieval tents / pagodas/ Chinese hats/ gazebos.

Some are more suitable for hard standing but all need bracing-down somehow.

from

Medieval style 3 x 3m / 10 x 10ft

Medieval Tent in red and white. Lovely style. soft flowing canvas, heavy steel frame.

100-150 most hires

Free standing/ weights. Suitable hard standing or grass.

lots of colour variations will be available with 2 months notice.

small proper gazebos 3x3m most hires 50-100

Pagoda / Chinese Hat / Pinnacle Tent Tension Tents.

#### want a different one???

pagodas can be made in almost any colour. advance notice required.

medieval tents mostly 3x3m..many colours available special requests require notice.

Let us know soon if you are interested!