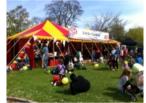

#### Tent Number ONE:

Available in two set up styles.

This first listed tent was our original acquired in 2002, given a new PVC cover and walls! Works hard every year!

"DOT"

11m / 35 ft. dia. Small Round Tent

#### "DOROTHY" ... Our Cute Little Circus Tent.

**17 x 11m / 55ft x 35ft** with **FULL** size of; 17 x 15m / 55ft x 50ft including foyers

17.5ft / 5.5m radius bell ends Height 6.1m /20ft, outer, 5.5m/ 17ft inner. Twin steel square truss king poles and ridge bar

# The Circus Range

£900.00

£1,300.00

From.. "Dot"

"Dorothy"

Above showing 1.5 x 6m fover

being designed and built in England!

audience of 3-400, ring of 6x6m