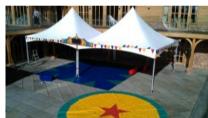

100-150 most hires

Free standing/ weights. Suitable hard standing or grass.

lots of colour variations will be available with 2 months notice.

small proper gazebos 3x3m most hires 50-100

Pagoda / Chinese Hat / Pinnacle Tent Tension Tents.

5 x 5m 16 x16ft on 8ft walls.

2 available that can link with gutter making 10 x 5m Ideal for linking to big tents as extra room/ foyer or a catering tents.

we can do bespoke tent building for you or;

most hires

5 x 5m £250-300 5 x 10m £5-600

4x4m 200