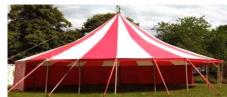

# The Circus Range

£900.00

£1,300.00

From.. "Dot"

"Dorothy"

Above showing 1.5 x 6m fover

being designed and built in England!

audience of 3-400, ring of 6x6m

#### Tent Number ONE:

Available in two set up styles.

This first listed tent was our original acquired in 2002, given a new PVC cover and walls! Works hard every year!

"DOT"

11m / 35 ft. dia. Small Round Tent

Central king pole full height 6.1m/20ft Roof apex 5.5m. Wall height 2.1m/7 ft. King pole can be square truss or round aluminium.

"Dot" uses the round ends:

add a rectangular mid section and an extra pole and ridge bar and you have "Dorothy".

#### "DOROTHY" ... Our Cute Little Circus Tent.

**17 x 11m / 55ft x 35ft** with **FULL** size of; 17 x 15m / 55ft x 50ft including foyers

17.5ft / 5.5m radius bell ends Height 6.1m /20ft, outer, 5.5m/ 17ft inner. Twin steel square truss king poles and ridge bar