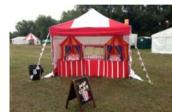

#### "RHUBARB & CUSTARD"

12m / 40ft dia.

Central king pole full height 6.1m/20ft.. Roof apex 5.5m perfect for garden parties, baby circus shows etc. wall height 2.1m