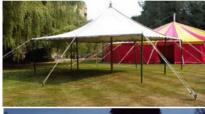

#### Tent Number ONE:

Available in two set up styles.

This first listed tent was our original acquired in 2002, given a new PVC cover and walls! Works hard every year!

"DOT"

11m / 35 ft. dia. Small Round Tent

Central king pole full height 6.1m/20ft Roof apex 5.5m. Wall height 2.1m/7 ft. King pole can be square truss or round aluminium.

"Dot" uses the round ends:

add a rectangular mid section and an extra pole and ridge bar and you have "Dorothy".

#### "DOROTHY" ... Our Cute Little Circus Tent.

**17 x 11m / 55ft x 35ft** with **FULL** size of; 17 x 15m / 55ft x 50ft including foyers

17.5ft / 5.5m radius bell ends Height 6.1m /20ft, outer, 5.5m/ 17ft inner. Twin steel square truss king poles and ridge bar