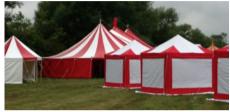

#### Tent Number ONE:

Available in two set up styles.

This first listed tent was our original acquired in 2002, given a new PVC cover and walls! Works hard every year!

"DOT"

11m / 35 ft. dia. Small Round Tent

#### "DOROTHY" ... Our Cute Little Circus Tent.

**17 x 11m / 55ft x 35ft** with **FULL** size of; 17 x 15m / 55ft x 50ft including foyers

17.5ft / 5.5m radius bell ends Height 6.1m /20ft, outer, 5.5m/ 17ft inner. Twin steel square truss king poles and ridge bar

# The Circus Range

£900.00

£1,300.00

From.. "Dot"

"Dorothy"

Above showing 1.5 x 6m fover

being designed and built in England!

audience of 3-400, ring of 6x6m