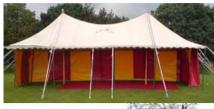

#### "DOROTHY" ... Our Cute Little Circus Tent.

**17 x 11m / 55ft x 35ft** with **FULL** size of; 17 x 15m / 55ft x 50ft including foyers

17.5ft / 5.5m radius bell ends Height 6.1m /20ft, outer, 5.5m/ 17ft inner. Twin steel square truss king poles and ridge bar

This tent is suitable for Trapeze & other Aerial acts.

(Lifting equipment is tested and certificated)

This tent has 2 integral entrance fovers/seating/ stage extensions, one is approx. 3x 6m, the other 1.5 x 6m It can be set up either way around according to preference