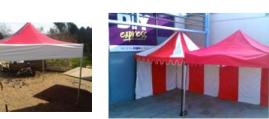

## **The Candy Range**

Round single pole, wooden king pole, push up tent.

Tent Number FIVE;

great for stalls, bars, chills. Etc white or red walls on all of this range.

Coming new in 2015. an extendable version.

being designed currently.(oct 14)

30 ft 9m round @ 64sqm

add another section and get

add a section and get

£125 2.5 m dia @ 4.5sqm 3m dia @ 7.5sqm £150 £200 4m dia @ 13 sqm 5m dia @ 20 sqm £250 6m dia @ 28 sqm £350 9m dia (30ft round) @ 64 sqm £700