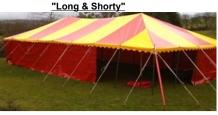

## "LONG & SHORTY"

#### 6 x 12 m / 20 x 40ft

rectangular marquee 2 pole , peak at 4.2m /13ft wall height 2.1m

£600.00

ideal for long thin gardens. bar tent/ chill tent party or catering tent