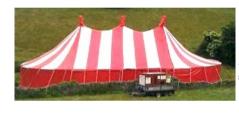

#### Tent Number Seven;

The Snowy Range

£950.00

£1,300.00

"Snowy"

Seating Walls Guide
at 8 to 10 all at to
per 5/6ft table
1m per person height flooring

white &

transparent £250

Tent manufactured in UK, summer 2012 for Optomen TV Show "Food Glorious Food" to be aired in 2013 Now available for hire.

"Snowy"

12m / 40ft dia.
Central king pole full height 6.1m/20ft.. Roof apex 5.5m