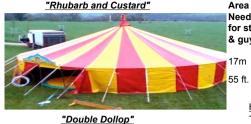

#### "RHUBARB & CUSTARD"

12m / 40ft dia.

Central king pole full height 6.1m/20ft.. Roof apex 5.5m perfect for garden parties, baby circus shows etc. wall height 2.1m

### "DOUBLE DOLLOP"

12 x 17.5m /40 x 60 ft.

2 pole, aluminium ridge bar tent, not suitable aerial work. Round bell ends, straight rectangular 5.5m mid section. Oval-ish shape. (NO integral fovers)