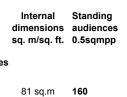

prices tbc. probably £1000 round. £1900 oval

CAPACITY

Colours

available: cost

| 17m dia | 95sqm       | 180 | 60-80    | red/yellow £200 |
|---------|-------------|-----|----------|-----------------|
| 50 ft.  | 962 sq. ft. |     | 8 tables | or solid red    |
|         |             |     |          | or window       |