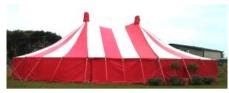

#### "RHUBARB & CUSTARD"

12m / 40ft dia.

Central king pole full height 6.1m/20ft.. Roof apex 5.5m perfect for garden parties, baby circus shows etc. wall height 2.1m

### "DOUBLE DOLLOP"

12 x 17.5m /40 x 60 ft.

2 pole, aluminium ridge bar tent, not suitable aerial work. Round bell ends, straight rectangular 5.5m mid section. Oval-ish shape. (NO integral fovers)

#### "MR. BIG"

12 x 23 m /40 x 80ft

3 pole,(2 mid-sections added)

Excellent larger function tent

Round bell ends, straight rectangular 11m mid section.

Oval-ish shape, (NO integral foyers)

(frame tents can easily link to straight edges)

#### 12 x 29 m /100 x 40ft

4 pole (3 added mid sections)

Excellent larger function tent

Round bell ends, straight rectangular 16.5 m mid section. Oval-ish shape, (NO integral fovers)

GREAT TENT FOR LIVE MUSIC /GIGS