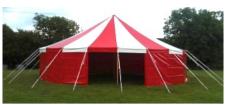

#### "MR. BIG"

12 x 23 m /40 x 80ft

3 pole,(2 mid-sections added)

Excellent larger function tent

Round bell ends, straight rectangular 11m mid section.

Oval-ish shape, (NO integral foyers)

(frame tents can easily link to straight edges)

(frame tents can easily link to straight edges)

"Mr. Big"

Needed for stakes & guy ropes 17m 55 ft. dia

Grassed

Standing Internal dimensions audiences sq. m/sq. ft. 0.5sqmpp

Seating at 8 to 10 per 5/6ft table 1m per person