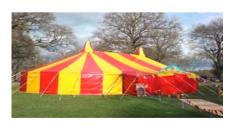

#### "MR. BIG"

12 x 23 m /40 x 80ft

3 pole,(2 mid-sections added)

Excellent larger function tent

Round bell ends, straight rectangular 11m mid section.

Oval-ish shape, (NO integral foyers)

(frame tents can easily link to straight edges)

(frame tents can easily link to straight edges)

"Mr. Big"

Needed for stakes & guy ropes 17m 55 ft. dia

Grassed

Standing Internal dimensions audiences sq. m/sq. ft. 0.5sqmpp

Seating at 8 to 10 per 5/6ft table 1m per person