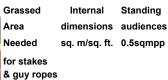

(frame tents can easily link to straight edges)

"Mr. Big"

Needed for stakes & guy ropes 17m 55 ft. dia

Grassed

Standing Internal dimensions audiences sq. m/sq. ft. 0.5sqmpp

Seating at 8 to 10 per 5/6ft table 1m per person