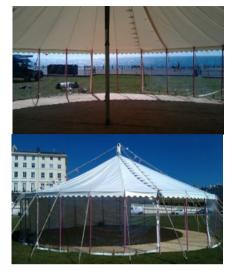

#### Tent Number Seven;

The Snowy Range

£950.00

£1,300.00

"Snowy"

Seating Walls Guide
at 8 to 10 all at to
per 5/6ft table
1m per person height flooring

white &

transparent £250

Tent manufactured in UK, summer 2012 for Optomen TV Show "Food Glorious Food" to be aired in 2013 Now available for hire.

"Snowy"

12m / 40ft dia.
Central king pole full height 6.1m/20ft.. Roof apex 5.5m

Walls Height 2.45m/8ft (wooden side poles)

currently this tent has white walls and window walls

but if you wanted solid white, we can do that too. or solid transparent we can do that too!

Clear walls give panoramic view.