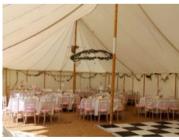

# The Circus Range

£900.00

£1,300.00

From.. "Dot"

"Dorothy"

Above showing 1.5 x 6m fover

being designed and built in England!

audience of 3-400, ring of 6x6m

#### Tent Number ONE:

Available in two set up styles.

This first listed tent was our original acquired in 2002, given a new PVC cover and walls! Works hard every year!

"DOT"

11m / 35 ft. dia. Small Round Tent

#### "DOROTHY" ... Our Cute Little Circus Tent.

**17 x 11m / 55ft x 35ft** with **FULL** size of; 17 x 15m / 55ft x 50ft including foyers

17.5ft / 5.5m radius bell ends Height 6.1m /20ft, outer, 5.5m/ 17ft inner. Twin steel square truss king poles and ridge bar