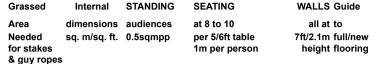

(frame tents can easily link to straight edges)

"Mr. Big"

Needed for stakes & guy ropes 17m 55 ft. dia

Grassed

Standing Internal dimensions audiences sq. m/sq. ft. 0.5sqmpp

Seating at 8 to 10 per 5/6ft table 1m per person

Walls Guide all at to 7ft/2.1m full/new height flooring

or solid red £250

113 sq.m circa 110 red & yellow 225 1257 sq. ft.

or window

Heater needed:

Tent volume 350 cubic m. Btu needed 86,000 btu's i.e. 25kw heat. (notwithstanding temperature co-efficient difference) i.e. use Arcotherm EC32, (generating 32kw) for most occasions.

other sizes can be obtained for you

at 8 to 10 per 5/6ft table 1m per person

Walls Guide all at to 7ft/2.1m full/new height flooring

£150

10x16m 30x50ft

140 72 sq.m 800 sq. ft.

60-80

Seating