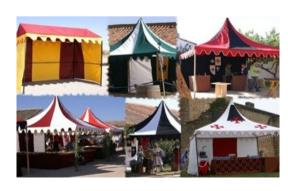

## Smaller tents/ Medieval tents / pagodas/ Chinese hats/ gazebos.

Some are more suitable for hard standing but all need bracing-down somehow.

from

Medieval style 3 x 3m / 10 x 10ft

Medieval Tent in red and white. Lovely style. soft flowing canvas, heavy steel frame.

100-150 most hires

Free standing/ weights. Suitable hard standing or grass.

lots of colour variations will be available with 2 months notice.

small proper gazebos 3x3m most hires 50-100

Pagoda / Chinese Hat / Pinnacle Tent Tension Tents.

#### want a different one???

pagodas can be made in almost any colour. advance notice required.

medieval tents mostly 3x3m..many colours available special requests require notice.

Let us know soon if you are interested!