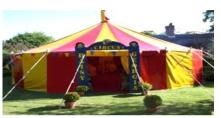

#### Tent Number ONE:

Available in two set up styles.

This first listed tent was our original acquired in 2002, given a new PVC cover and walls! Works hard every year!

"DOT"

11m / 35 ft. dia. Small Round Tent

#### "DOROTHY" ... Our Cute Little Circus Tent.

**17 x 11m / 55ft x 35ft** with **FULL** size of; 17 x 15m / 55ft x 50ft including foyers

17.5ft / 5.5m radius bell ends Height 6.1m /20ft, outer, 5.5m/ 17ft inner. Twin steel square truss king poles and ridge bar

# The Circus Range

£900.00

£1,300.00

From.. "Dot"

"Dorothy"

Above showing 1.5 x 6m fover

being designed and built in England!

audience of 3-400, ring of 6x6m