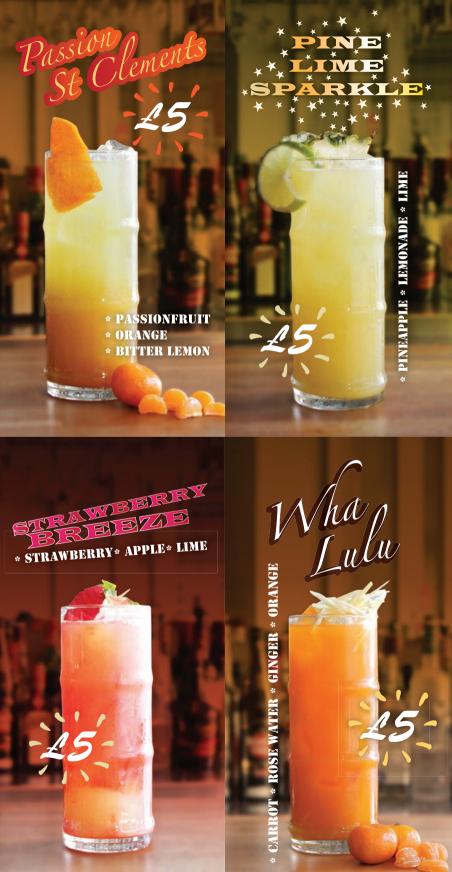

Mojito 27.80

Bangale Em

\* WHITE RUM \* LIME \* MINT

### PROSECCO · GUAVA PUREE Bellini Guava

Bongelore





VODKA TRIPLE SEC MANGO APPLE GRENADINE Bongolo Erress



## ICED TEX

VODKA TEQUILA

GIN

RUM

TRIPLE SEC

COLA





F + 44

\* GIN \* CORIANDER \* CHILLI

# each Bellin.

\* PROSECCO \* PEACH PUREE

Bongolo Erros







\* GOLDEN RUM \* LIME \* HONEY \* BASIL



Bangalor Epress

## Red Sunse

E RUM \* PEACH SCHNAPPS \* RASPBERRY \* APPL \*

All prices include VAT. A discretionary 12.5% service charge will be added to your bill.





\* VODKA \* TIA MARIA \* COFFEE

### Slumdog Royale

**, . .**,

VODKA VERMOUTH LYCHEE



Bongalo En







\* COCONUT \* LIME





Bangalo Erros

All prices include VAT. A discretionary 12.5% service charge will be added to your bill.

umbaita

\* RASPBERRY \* LYCHEE \* PINEAPPLE \* LEMONADE

The state

\* MINT \* LIME \* SUGAR



### **BEERS**

| Draught:                                                       |      |
|----------------------------------------------------------------|------|
| Kingfisher£4                                                   | 4.95 |
| Blue Moon£                                                     |      |
| Becks£4                                                        |      |
| 330ml bottle:                                                  |      |
|                                                                | 2 05 |
| Stella, Corona, Peroni,£.<br>London