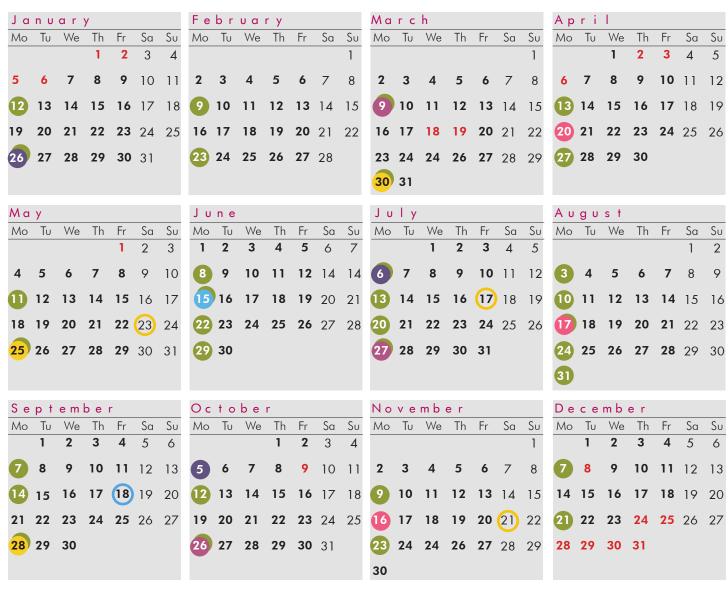

# INDEX

### **CALENDAR**

## **COURSE FEES**

**General Spanish Course** 

**Spanish Course for Specific Purposes** 

**DELE Preparation Course** 

**Vacation Course** 

**Private Lessons** 

**Professional Trainning Course for Spanish Teachers** 

**Spanish Courses for University Access** 

## **ACCOMMODATION FEES**

## **CONDITIONS OF CONTRACT**

# **DATES AND FEES**

### 2015



### **STARTING DATES**



Starting date Course for Spanish Teachers Level A
Starting date Course for Spanish Teachers Level B
Starting date Course for Spanish Teachers Level B
Starting date Course for Spanish Teachers Level C

Starting date DELE Preparation Course
DELE Exam

Startingdate Vacation Courses
Ending date Vacation Courses



## **COURSE FEES**

# **General Spanish Course**

#### What's included?

- 4, 6, 10 or 20 hours of General Spanish lessons per week
- Class materials.
- Certificate of attendance.

| Extensive course: 4 hours per week |    |     |     |       |       |     |  |  |  |
|------------------------------------|----|-----|-----|-------|-------|-----|--|--|--|
| Duration (weeks)                   | 4  | 5-6 | 7-9 | 10-19 | 20-49 | 50+ |  |  |  |
| Price (€) per week                 | 44 |