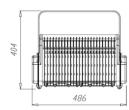

## Mechanical Specifications:

IP Rating: IP 67

Warranty: 5 Year Warranty

Heat Radiator: Anodized Aluminium Fixture Dimensions: 340\*486\*404mm

Net Weight: 16kg