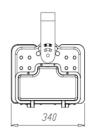

## Mechanical Specifications:

IP Rating: IP 67

Warranty: 5 Year Warranty

Heat Radiator: Anodized Aluminium Fixture Dimensions: 340\*486\*404mm

Net Weight: 16kg