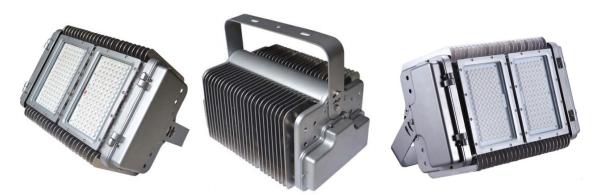

# ECO-400W-HM

## Mechanical Specifications:

IP Rating: IP 67

Warranty: 5 Year Warranty

Heat Radiator: Anodized Aluminium Fixture Dimensions: 340\*486\*404mm

Net Weight: 16kg

# ECO-550W-HM