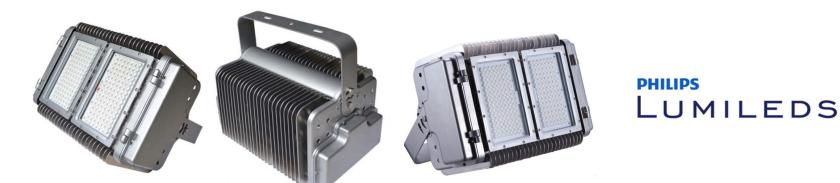

g money today.





# PHILIPS LUMILEDS

# ECO-400W-HM

#### **Electrical Specifications:**

Input Voltage: VAC90-305V

LED Power: 400W

Operating Humidity: 10%-90%

Operating Temperature: -40°C - 50°C

Power Factor (PF): > 0.95

Power Supply Efficiency: > 90%

Driver: Meanwell

Light Source: Phillips Luxeon

## Mechanical Specifications:

IP Rating: IP 67

Warranty: 5 Year Warranty

Heat Radiator: Anodized Aluminium Fixture Dimensions: 340\*486\*404mm

Net Weight: 16kg

#### Photometric Specifications:

Initial Luminous Flux: 38,000lm

Maintain Luminous Flux: 34,000lm

Color Rendering Index (CRI): Ra > 80

Color Temperature: 3,000-3,500K,

4,000-4,500K, 5,000-6,500K

#### Packing Information:

Packing Type: 1 Unit / Carton

Packing Dimension: 526\*390\*326mm

Packing Weight: 16.9kg









# ECO-550W-HM

### **Electrical Specifications:**

Input Voltage: VAC90-305V

LED Power: 550W

Operating Humidity: 10%-90%

Operating Temperature: -40°C - 50°C

Power Factor (PF): > 0.95

Power Supply Efficiency: > 90%

Driver: Meanwell

Light Source: Phillips Luxeon

## Mechanical Specifications:

IP Rating: IP 67

Warranty: 5 Year Warranty

Heat Radiator: Anodized Aluminium Fixture Dimensions: 340\*486\*404mm

Net Weight: 16kg

#### Photometric Specifications:

Initial Luminous Flux: 49,500lm

Maintain Luminous Flux: 49,000lm

Color Rendering Index (CRI): Ra > 80

Color Temperature: 4,000K

#### Packing Information:

Packing Type: 1 unit / carton

Packing Dimension: 526\*390\*326mm

Packing Weight: 16.9kg









Address: P.O. Box 337, Moonah. TAS. Australia 7009 Email: admin@ecolight