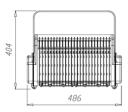

## Mechanical Specifications:

IP Rating: IP 67

Warranty: 5 Year Warranty

Heat Radiator: Anodized Aluminium Fixture Dimensions: 340\*486\*404mm

Net Weight: 16kg