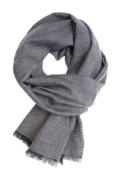

Cashmere scarf in grey check €199.00

Size: 60 x 190 cm Material: 100% cashmere. Colour: Charcoal grey, medium grey, light grey, black and red. Care: Dry clean only.

Dark grey melange scarf in fine wool €99.00

Size: 52 x 190 cm Material: 100% lambswool. Colour: Charcoal grey melange and medium grey. Care: Dry clean only.

Beautiful scarf in soft cashmere blend €199.00

Size: 75 x 195 cm Material: 50% modal (natural), 27% cotton and 23% cashmere. Colour: Black and taupe. Care: Dry clean only.