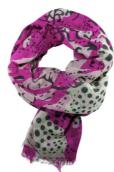

Hot pink scarf in animal and polka dot print €89.00

Size: 70 x 180 cm Material: 100% fine wool. Colour: Hot pink, anthracite grey and off-white Care: Dry clean only.

Anthracite grey scarf in animal and polka dot print €89.00