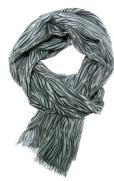

Zebra print scarf in tobacco brown, black and off-white €89.00

Size: 70 x 180 cm Material: 100% fine wool. Colour: Warm tobacco brown, black and off-white. Care: Dry clean only.

Zebra striped scarf in beautiful colours €89.00

Size: 70 x 180 cm Material: 100% wool. Colour: Dark brown, medium brown, graphite, black and off-white. Care: Dry clean only.

Snake print scarf in black and grey €89.00

Size: 70 x 180 cm Material: 100% fine wool. Colour: Light grey and black. Care: Dry clean only.