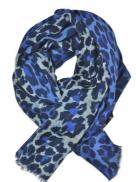

Colour: Black, grey

Care: Dry clean only.

Material: 100%

and off-white.

wool.

Blue leopard print scarf €89.00

Size: 70 x 180 cm Material: 100% wool. Colour: Dark blue, bright blue, indigo blue and off-white. Care: Dry clean only.