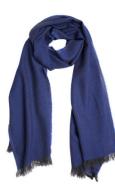

Double orange cashmere scarf €199.00

Size: 50 x 200 cm Material: 100% cashmere. Colour: Orange. Care: Dry clean only.

Classic black scarf in cashmere blend €99.00

Size: 30 x 180 cm Colour: Black. Material: 90% virgin wool and 10% cashmere. Care: Dry clean only.