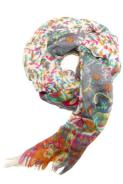

Besos ApS | Vestergade 39, 4., 5000 Odense C, DENMARK | VAT 34691967 Tel: +45 4058 0606 | Web: www.besosscarves.com | E-mail: info@besosscarves.com

Oversized multicoloured scarf €119.00

Oversized scarf in

pastel colours

€119.00

Size: 100 x 200 cm Material: 100% soft wool. Colour: Off-white, warm grey, green, fuchsia, petrol, brown and olive. Care: Dry clean only. Size: 100 x 200 cm Material: 100% fine wool. Colour: Grey, light grey, light blue, pink, black and sand. Care: Dry clean only. Size: 60 x 180 cm Material: 100% heattreated soft wool. Colour: Light grey and bright coral. Care: Dry clean only.