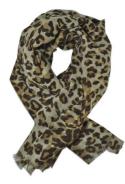

Classic leopard print scarf €89.00

Size: 70 x 180 cm

Colour: Mocha,

Material: 100% wool.

cinnamon and beige.

Care: Dry clean only.

Grey leopard print scarf €89.00

Size: 70 x 180 cm