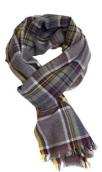

Medium grey scarf in 100% cashmere €199.00

Size: 55 x 200 cm Material: 100% cashmere. Colour: Medium grey, camel and offwhite. Care: Dry clean only.

Grey plaid scarf in soft virgin wool €99.00

Size: 50 x 195 cm Colour: Anthracite grey, medium grey and burnt orange. Material: 100% soft virgin wool. Care: Dry clean only.

Blue plaid scarf in virgin wool €99.00

Size: 50 x 195 cm Colour: Blue, medium grey and ochre. Material: 100% soft virgin wool. Care: Dry clean only.

Earth-coloured scarf in beautiful plaid €99.00

Size: 55 x 195 cm Colour: Earth, blue, ecru, mocha, olive green and kiwi green. Material: 100% soft virgin wool. Care: Dry clean only.