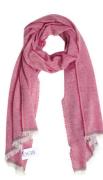

Natural coloured scarf in 100% cashmere €199.00

Size: 55 x 200 cm Material: 100% cashmere. Colour: Natural (ecru), beige and offwhite. Care: Dry clean only.

Cashmere scarf in red melange €199.00

Size: 55 x 180 cm Material: 100% cashmere. Colour: Red melange, ecru, beige and burgundy. Care: Dry clean only.