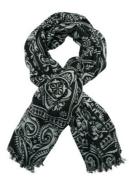

Beautiful warm yellow scarf €89.00

Size: 75 x 195 cm Material: 100% fine wool. Colour: Warm yellow. Care: Dry clean only.

Black and white scarf with fine ornamental print €99.00

Size: 80 x 205 cm Material: 100% fine wool. Colour: Black, offwhite. Care: Dry clean only.