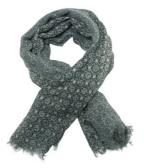

Cashmere scarf in grey check €199.00

Size: 60 x 190 cm Material: 100% cashmere. Colour: Charcoal grey, medium grey, light grey, black and red. Care: Dry clean only.

Dark grey melange scarf in fine wool €99.00