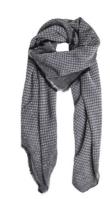

Plaid grey scarf in fine virgin wool €99.00

Size: 55 x 190 cm Colour: Grey, olive, ochre, burgundy, offwhite and anthracite grey. Material: 100% lambswool. Care: Dry clean only.

Plaid virgin wool scarf in shades of brown €99.00