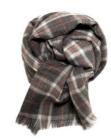

Medium grey scarf in 100% cashmere €199.00

Size: 55 x 200 cm Material: 100% cashmere. Colour: Medium grey, camel and offwhite. Care: Dry clean only.

Grey plaid scarf in soft virgin wool €99.00

Size: 50 x 195 cm Colour: Anthracite grey, medium grey and burnt orange. Material: 100% soft virgin wool. Care: Dry clean only.

Blue plaid scarf in virgin wool €99.00

Size: 50 x 195 cm Colour: Blue, medium grey and ochre. Material: 100% soft virgin wool. Care: Dry clean only.

Earth-coloured scarf in beautiful plaid €99.00

Size: 55 x 195 cm Colour: Earth, blue, ecru, mocha, olive green and kiwi green. Material: 100% soft virgin wool. Care: Dry clean only.