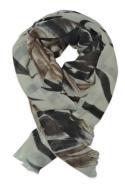

Zebra print scarf in tobacco brown, black and off-white €89.00

Size: 70 x 180 cm Material: 100% fine wool. Colour: Warm tobacco brown, black and off-white. Care: Dry clean only.

Zebra striped scarf in beautiful colours €89.00