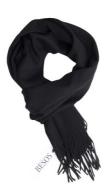

Double orange cashmere scarf €199.00

Size: 50 x 200 cm Material: 100% cashmere. Colour: Orange. Care: Dry clean only.

Classic black scarf in cashmere blend €99.00

Size: 30 x 180 cm Colour: Black. Material: 90% virgin wool and 10% cashmere. Care: Dry clean only.