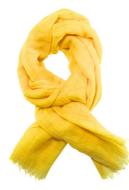

Beautiful warm yellow scarf €89.00

Size: 75 x 195 cm Material: 100% fine wool. Colour: Warm yellow. Care: Dry clean only.

Black and white scarf with fine ornamental print €99.00

Size: 80 x 205 cm Material: 100% fine wool. Colour: Black, offwhite. Care: Dry clean only.