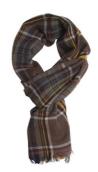

Medium blue plaid scarf €99.00

Size: 55 x 195 cm Colour: Medium blue, navy, earth, ecru and kiwi green. Material: 100% soft virgin wool. Care: Dry clean only.

Plaid virgin wool scarf in beautiful earth tones €99.00

Size: 55 x 190 cm Colour: Earth, olive, black, mustard and sand. Material: 100% virgin wool. Care: Dry clean only.

Plaid blue scarf in fine virgin wool €99.00

Size: 55 x 190 cm Colour: Blue, earth, army, black, mustard and off-white. Material: 100% virgin wool. Care: Dry clean only.