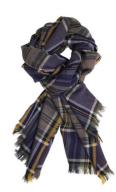

Blue plaid scarf in virgin wool €99.00

Size: 50 x 195 cm Colour: Blue, medium grey and ochre. Material: 100% soft virgin wool. Care: Dry clean only.

Earth-coloured scarf in beautiful plaid €99.00

Size: 55 x 195 cm Colour: Earth, blue, ecru, mocha, olive green and kiwi green. Material: 100% soft virgin wool. Care: Dry clean only.