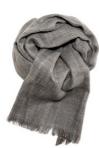

Cashmere scarf in grey check €199.00

Size: 60 x 190 cm Material: 100% cashmere. Colour: Charcoal grey, medium grey, light grey, black and red. Care: Dry clean only.

Dark grey melange scarf in fine wool €99.00

Size: 52 x 190 cm Material: 100% lambswool. Colour: Charcoal grey melange and medium grey. Care: Dry clean only.

Beautiful scarf in soft cashmere blend €199.00

Size: 75 x 195 cm Material: 50% modal (natural), 27% cotton and 23% cashmere. Colour: Black and taupe. Care: Dry clean only.