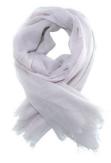

Double orange cashmere scarf €199.00

Size: 50 x 200 cm Material: 100% cashmere. Colour: Orange. Care: Dry clean only.

Classic black scarf in cashmere blend €99.00

Size: 30 x 180 cm Colour: Black. Material: 90% virgin wool and 10% cashmere. Care: Dry clean only.