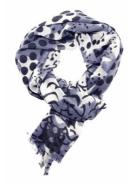

Size: 70 x 180 cm Material: 100% fine wool. Colour: Anthracite grey and off-white. Care: Dry clean only.

Beige scarf in animal and polka dot print €89.00

Size: 70 x 180 cm Material: 100% fine wool. Colour: Warm beige, camel and off-white. Care: Dry clean only.