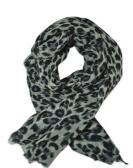

Classic leopard print scarf €89.00

Size: 70 x 180 cm

Colour: Mocha,

Material: 100% wool.

cinnamon and beige.

Care: Dry clean only.

Grey leopard print scarf €89.00

Size: 70 x 180 cm

Colour: Black, grey

Care: Dry clean only.

Material: 100%

and off-white.

wool.

Blue leopard print scarf €89.00

Size: 70 x 180 cm Material: 100% wool. Colour: Dark blue, bright blue, indigo blue and off-white. Care: Dry clean only.