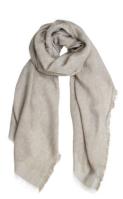

Natural coloured scarf in 100% cashmere €199.00

Size: 55 x 200 cm Material: 100% cashmere. Colour: Natural (ecru), beige and offwhite. Care: Dry clean only.

Cashmere scarf in red melange €199.00

Size: 55 x 180 cm Material: 100% cashmere. Colour: Red melange, ecru, beige and burgundy. Care: Dry clean only.