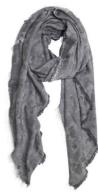

Delicate grey scarf in two-tone print €89.00

Size: 80 x 185 cm Material: 100% fine wool in beautiful weaving. Colour: Medium grey (ash), warm dark grey (smoked pearl) and off-white. Care: Dry clean only.