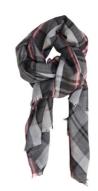

Cashmere scarf in grey check €199.00

Size: 60 x 190 cm Material: 100% cashmere. Colour: Charcoal grey, medium grey, light grey, black and red. Care: Dry clean only.

Dark grey melange scarf in fine wool €99.00