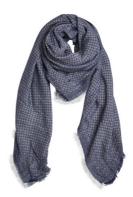

Cashmere scarf in grey check €199.00

Size: 60 x 190 cm Material: 100% cashmere. Colour: Charcoal grey, medium grey, light grey, black and red. Care: Dry clean only.

Dark grey melange scarf in fine wool €99.00