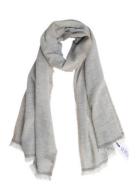

Light blue melange scarf in fine wool €99.00

Size: 52 x 190 cm Material: 100% lambswool. Colour: Light blue melange and taupe. Care: Dry clean only.

Light grey scarf in 100% cashmere €199.00

Size: 55 x 180 cm Material: 100% cashmere. Colour: Light grey, camel, medium grey and off-white. Care: Dry clean only.