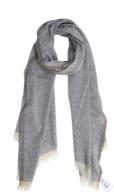

Light blue melange scarf in fine wool €99.00

Size: 52 x 190 cm Material: 100% lambswool. Colour: Light blue melange and taupe. Care: Dry clean only.

Light grey scarf in 100% cashmere €199.00

Size: 55 x 180 cm Material: 100% cashmere. Colour: Light grey, camel, medium grey and off-white. Care: Dry clean only.