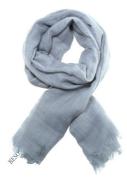

Beautiful dusty blue scarf €89.00

Size: 75 x 195 cm Material: 100% fine wool. Colour: Dusty blue. Care: Dry clean only.

Beautiful cool grey scarf €89.00

Size: 75 x 195 cm Material: 100% fine wool. Colour: Grey. Care: Dry clean only.