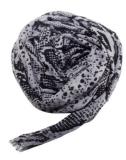

Size: 70 x 180 cm Material: 100% wool. Colour: Dark brown, medium brown, graphite, black and off-white. Care: Dry clean only.

Snake print scarf in black and grey €89.00

Size: 70 x 180 cm Material: 100% fine wool. Colour: Light grey and black. Care: Dry clean only.