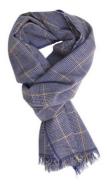

Blue plaid scarf in virgin wool €99.00

Size: 50 x 195 cm Colour: Blue, medium grey and ochre. Material: 100% soft virgin wool. Care: Dry clean only.

Earth-coloured scarf in beautiful plaid €99.00

Size: 55 x 195 cm Colour: Earth, blue, ecru, mocha, olive green and kiwi green. Material: 100% soft virgin wool. Care: Dry clean only.