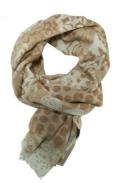

Size: 70 x 180 cm Material: 100% fine wool. Colour: Anthracite grey and off-white. Care: Dry clean only.

Beige scarf in animal and polka dot print €89.00

Size: 70 x 180 cm Material: 100% fine wool. Colour: Warm beige, camel and off-white. Care: Dry clean only.