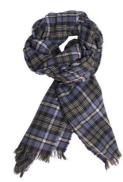

Medium grey scarf in 100% cashmere €199.00

Size: 55 x 200 cm Material: 100% cashmere. Colour: Medium grey, camel and offwhite. Care: Dry clean only.

Grey plaid scarf in soft virgin wool €99.00

Size: 50 x 195 cm Colour: Anthracite grey, medium grey and burnt orange. Material: 100% soft virgin wool. Care: Dry clean only.