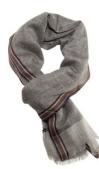

Cashmere scarf in grey check €199.00

Size: 60 x 190 cm Material: 100% cashmere. Colour: Charcoal grey, medium grey, light grey, black and red. Care: Dry clean only.

Dark grey melange scarf in fine wool €99.00