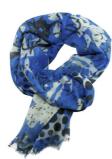

Delicate scarf in Ashes of Roses €89.00

Size: 75 x 200 cm Material: 100% fine wool. Colour: Delicate rose with greyish tinge. Care: Dry clean only.

Clear blue scarf in animal and polka dot print €89.00

Size: 70 x 180 cm Material: 100% fine wool. Colour: Clear blue, anthracite grey and off-white. Care: Dry clean only.