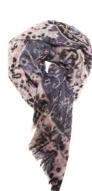

Classic leopard print scarf €89.00

Size: 70 x 180 cm

Colour: Mocha,

Material: 100% wool.

cinnamon and beige.

Care: Dry clean only.

Grey leopard print scarf €89.00

Size: 70 x 180 cm

Colour: Black, grey

Care: Dry clean only.

Material: 100%

and off-white.

wool.

Blue leopard print scarf €89.00

Size: 70 x 180 cm Material: 100% wool. Colour: Dark blue, bright blue, indigo blue and off-white. Care: Dry clean only.