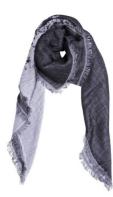

Cashmere scarf in grey check €199.00

Size: 60 x 190 cm Material: 100% cashmere. Colour: Charcoal grey, medium grey, light grey, black and red. Care: Dry clean only.

Dark grey melange scarf in fine wool €99.00