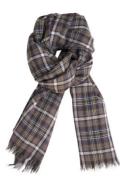

Medium grey scarf in 100% cashmere €199.00

Size: 55 x 200 cm Material: 100% cashmere. Colour: Medium grey, camel and offwhite. Care: Dry clean only.

Grey plaid scarf in soft virgin wool €99.00

Size: 50 x 195 cm Colour: Anthracite grey, medium grey and burnt orange. Material: 100% soft virgin wool. Care: Dry clean only.