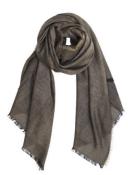

Double orange cashmere scarf €199.00

Size: 50 x 200 cm Material: 100% cashmere. Colour: Orange. Care: Dry clean only.

Classic black scarf in cashmere blend €99.00

Size: 30 x 180 cm Colour: Black. Material: 90% virgin wool and 10% cashmere. Care: Dry clean only.