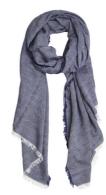

Double orange cashmere scarf €199.00

Size: 50 x 200 cm Material: 100% cashmere. Colour: Orange. Care: Dry clean only.

Classic black scarf in cashmere blend €99.00

Size: 30 x 180 cm Colour: Black. Material: 90% virgin wool and 10% cashmere. Care: Dry clean only.