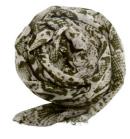

Snake print scarf in army green and beige €89.00

Size: 70 x 180 cm Material: 100% fine wool. Colour: Army green and beige. Care: Dry clean only.

Snake print scarf in beige €89.00

Size: 70 x 180 cm Material: 100% fine wool. Colour: Ecru and beige. Care: Dry clean only.