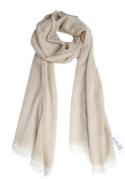

Natural coloured scarf in 100% cashmere €199.00

Size: 55 x 200 cm Material: 100% cashmere. Colour: Natural (ecru), beige and offwhite. Care: Dry clean only.

Cashmere scarf in red melange €199.00

Size: 55 x 180 cm Material: 100% cashmere. Colour: Red melange, ecru, beige and burgundy. Care: Dry clean only.