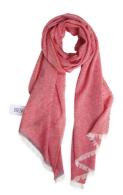

Paisley scarf with bird motif in grey and blue €99.00

Size: 70 x 180 cm Material: 100% soft virgin wool. Colour: Blue, light blue, light grey and anthracite grey. Care: Dry clean only.

Cashmere scarf in fuchsia melange €199.00

Size: 55 x 190 cm Material: 100% cashmere. Colour: Fuchsia (pink) melange, ecru, beige and burgundy. Care: Dry clean only.

Beige / taupe melange scarf in 100% cashmere €199.00

Size: 55 x 190 cm Material: 100% cashmere. Colour: Beige (grey), off-white and taupe. Care: Dry clean only.