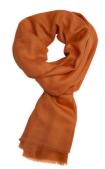

Size: 55 x 190 cm Colour: Earth brown, anthracite grey, olive, ocher, burnt orange and off-white. Material: 100% lambswool. Care: Dry clean only.

Orange cashmere scarf €199.00

Size: 50 x 210 cm Material: 100% cashmere. Colour: Warm orange. Care: Dry clean only.