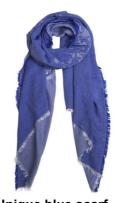

Unique blue scarf €99.00

Size: 80 x 180 cm Material: 50% modal (natural) and 50% cotton. Colour: Bright blue and light blue. Care: Dry clean only.

Unique navy blue scarf €99.00

Size: 70 x 180 cm Material: 50% modal (natural) and 50% cotton. Colour: Navy blue. Care: Dry clean only.