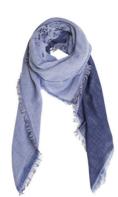

Light blue melange scarf in fine wool €99.00

Size: 52 x 190 cm Material: 100% lambswool. Colour: Light blue melange and taupe. Care: Dry clean only.

Light grey scarf in 100% cashmere €199.00

Size: 55 x 180 cm Material: 100% cashmere. Colour: Light grey, camel, medium grey and off-white. Care: Dry clean only.

Besos ApS | Vestergade 39, 4., 5000 Odense C, DENMARK | VAT 34691967 Tel: +45 4058 0606 | Web: www.besosscarves.com | E-mail: info@besosscarves.com

Blue melange scarf in fine wool €99.00

Size: 52 x 190 cm Material: 100% lambswool. Colour: Clear blue and medium grey. Care: Dryclean only.