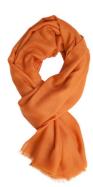

Double orange cashmere scarf €199.00

Size: 50 x 200 cm Material: 100% cashmere. Colour: Orange. Care: Dry clean only.

Classic black scarf in cashmere blend €99.00

Size: 30 x 180 cm Colour: Black. Material: 90% virgin wool and 10% cashmere. Care: Dry clean only.