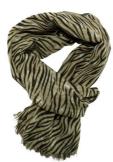

Zebra print scarf in tobacco brown, black and off-white €89.00

Size: 70 x 180 cm Material: 100% fine wool. Colour: Warm tobacco brown, black and off-white. Care: Dry clean only.

Zebra striped scarf in beautiful colours €89.00