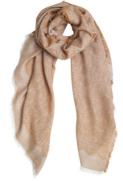

Size: 55 x 190 cm Material: 100% cashmere. Colour: Fuchsia (pink) melange, ecru, beige and burgundy. Care: Dry clean only.

Beige / taupe melange scarf in 100% cashmere €199.00

Size: 55 x 190 cm Material: 100% cashmere. Colour: Beige (grey), off-white and taupe. Care: Dry clean only.

Light blue melange scarf in fine wool €99.00

Size: 52 x 190 cm Material: 100% lambswool. Colour: Light blue melange and taupe. Care: Dry clean only.

Light grey scarf in 100% cashmere €199.00

Size: 55 x 180 cm Material: 100% cashmere. Colour: Light grey, camel, medium grey and off-white. Care: Dry clean only.