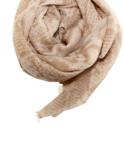

Snake print scarf in army green and beige €89.00

Size: 70 x 180 cm Material: 100% fine wool. Colour: Army green and beige. Care: Dry clean only.

Snake print scarf in beige €89.00

Size: 70 x 180 cm Material: 100% fine wool. Colour: Ecru and beige. Care: Dry clean only.

Snake print scarf in grey €89.00

Size: 70 x 180 cm Material: 100% fine wool. Colour: Warm medium grey and anthracite grey. Care: Dry clean only.

Besos ApS | Vestergade 39, 4., 5000 Odense C, DENMARK | VAT 34691967 Tel: +45 4058 0606 | Web: www.besosscarves.com | E-mail: info@besosscarves.com