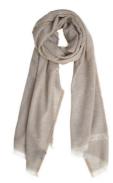

Light blue melange scarf in fine wool €99.00

Size: 52 x 190 cm Material: 100% lambswool. Colour: Light blue melange and taupe. Care: Dry clean only.

Light grey scarf in 100% cashmere €199.00

Size: 55 x 180 cm Material: 100% cashmere. Colour: Light grey, camel, medium grey and off-white. Care: Dry clean only.