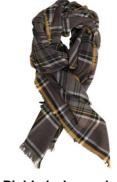

Medium grey scarf in 100% cashmere €199.00

Size: 55 x 200 cm Material: 100% cashmere. Colour: Medium grey, camel and offwhite. Care: Dry clean only.

Grey plaid scarf in soft virgin wool €99.00

Size: 50 x 195 cm Colour: Anthracite grey, medium grey and burnt orange. Material: 100% soft virgin wool. Care: Dry clean only.