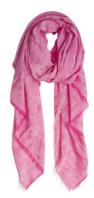

Unique grey scarf €99.00

Size: 100 x 140 cm Material: 50% modal (natural) and 50% cotton. Colour: Light grey to medium grey nuances. Care: Dry clean only.

Unique pink scarf €99.00

Size: 100 x 140 cm Material: 50% modal (natural) and 50% cotton. Colour: Shades of pink. Care: Dry clean only.