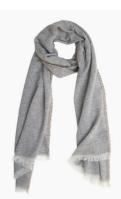

Light blue melange scarf in fine wool €99.00

Size: 52 x 190 cm Material: 100% lambswool. Colour: Light blue melange and taupe. Care: Dry clean only.

Light grey scarf in 100% cashmere €199.00

Size: 55 x 180 cm Material: 100% cashmere. Colour: Light grey, camel, medium grey and off-white. Care: Dry clean only.