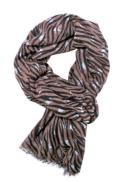

Size: 70 x 180 cm Material: 100% fine wool. Colour: Black and off-white. Care: Dry clean only.

Zebra print scarf in warm beige, black and off-white €89.00

Size: 70 x 180 cm Material: 100% fine wool. Colour: Warm beige, black and off-white. Care: Dry clean only.