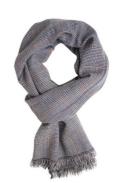

Plaid grey scarf in fine virgin wool €99.00

Size: 55 x 190 cm Colour: Grey, olive, ochre, burgundy, offwhite and anthracite grey. Material: 100% lambswool. Care: Dry clean only.

Plaid virgin wool scarf in shades of brown €99.00