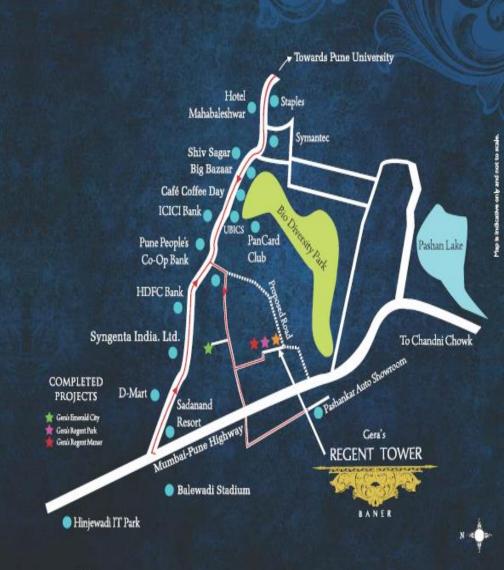

#### Location Map – Gera Regent Tower

Typical Floor Plan

Isometric View

A: Master Suite B: Bath C: Children's Suite

D: Bath E: Guest Suite

F: Bath G: Living Dining 12'0" x 16'9" 7'1" x 8'2" 10'0" x 16'11" 6'1" x 8'2" 12'0" x 13'7" 8'0" x 4'10" 15'5" x 25'1" H: Family Room I: Maid's Room J: Toilet

#### **Location Map- Gera's Regent Tower**

# UPSCALE LIVING IN UPTOWN BANER

Baner is a not just an address, but a privilege. The perfect blend of urban chic amenities and a wholesome culture, this location is also the preferred choice of many major companies. With the Hinjewadi IT parks not far away, it is no wonder that Baner has seen such fantastic growth in recent years. Chock-a-block with modern lifestyle conveniences such as upscale restaurants, shopping malls and multiplexes along with high-quality educational as well as medical institutions, Baner is seen as the perfect place to raise a family.

#### Distance

Pune University - 8 km. | Deccan - 12 km. | Pune Railway Station - 15 km. | Pune Airport - 20 km. Expressway - 14 km. | Mumbai-Pune highway - 1 km.