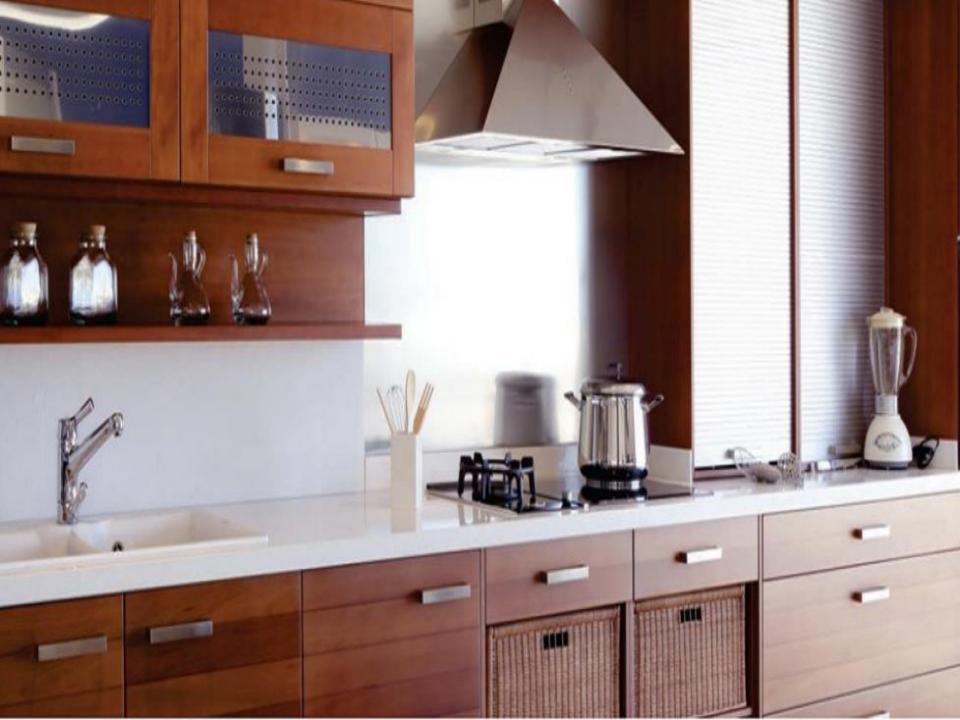

# GERA REGENT TOWER- GALLERY

Apartments of Gera Regent Tower have a Carpet area and each home in Gera's Regent Tower comes with Italian Sandstone flooring, oversized windows, modular kitchen and elegant designer lobbies. Gera Regent Tower have a double height ceiling in the living room. These are spacious and Luxurious Split Level and duplex homes that give your Existence the high-class edge.