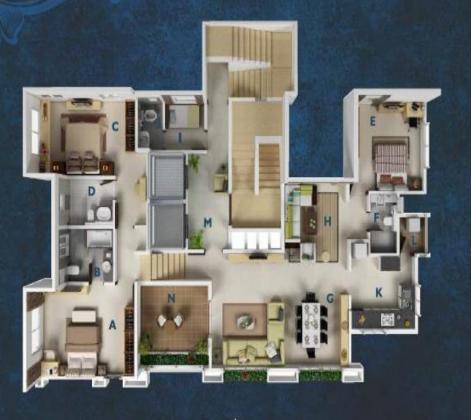

#### Location Map – Gera Regent Tower

Typical Floor Plan

Isometric View

A: Master Suite B: Bath C: Children's Suite

D: Bath E: Guest Suite

F: Bath G: Living Dining 12'0" x 16'9" 7'1" x 8'2" 10'0" x 16'11" 6'1" x 8'2" 12'0" x 13'7" 8'0" x 4'10" 15'5" x 25'1" H: Family Room I: Maid's Room J: Toilet

J: Toilet K: Kitchen L: Dry Balcony M: Lobby N: Terrace 9'6" x 11'3" 6'5" x 7'2" 6'3" x 4'1" 9'9" x 11'7" 4'11" x 4'9" 13'1" x 7'6" 9'5" x 12'6"