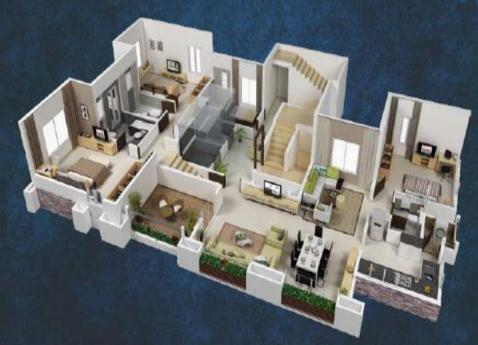

#### Location Map – Gera Regent Tower

Typical Floor Plan

Isometric View

A: Master Suite B: Bath C: Children's Suite

D: Bath E: Guest Suite

F: Bath G: Living Dining 12'0" x 16'9" 7'1" x 8'2" 10'0" x 16'11" 6'1" x 8'2" 12'0" x 13'7" 8'0" x 4'10" 15'5" x 25'1" H: Family Room I: Maid's Room J: Toilet

J: Toilet K: Kitchen L: Dry Balcony M: Lobby N: Terrace 9'6" x 11'3" 6'5" x 7'2" 6'3" x 4'1" 9'9" x 11'7" 4'11" x 4'9" 13'1" x 7'6" 9'5" x 12'6"