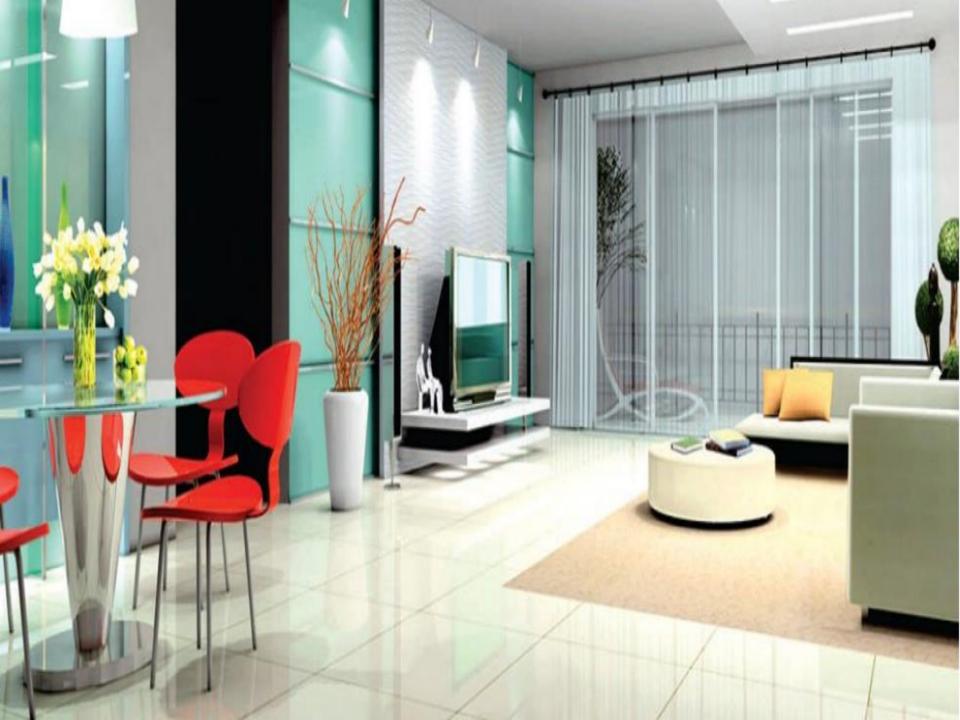

# GERA REGENT TOWER- GALLERY

Apartments of Gera Regent Tower have a Carpet area and each home in Gera's Regent Tower comes with Italian Sandstone flooring, oversized windows, modular kitchen and elegant designer lobbies. Gera Regent Tower have a double height ceiling in the living room. These are spacious and Luxurious Split Level and duplex homes that give your Existence the high-class edge.