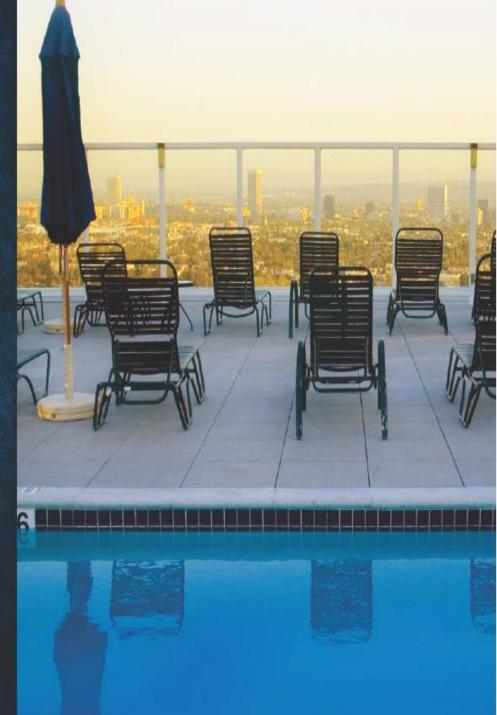

#### ON TOP OF THE WORLD

Watch the world go round from your very own lounge in the sky as you relax under an azure canopy. At Gera's Regent Tower, you have a terrace fitted with state-of-the-art fitness and recreational amenities to add zest to your daily life. With merely nine apartments all these amenities become an extension of your private home.

Fully functional gym on terrace . Swimming pool with deck on terrace . Barbeque counter on terrace