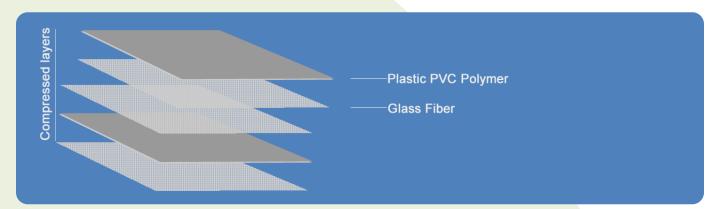

### Overview of Product Design

Glass Reinforced Plastic (GRP) is a lightweight, extremely strong, and robust material. Common uses of GRP include high performance aircrafts (gliders), boats, automobiles, baths, hot tubs, water tanks, roofing, pipes, cladding, Surfboards, and A2Z CANOPIES!! We manufacture the beams allowing for custom sizes to your requirements. Contact us to find out more by email or calling us.

### Overview of Product Design

- GRP Beams, light weight and High-load bearing
- ✓ High Strength Bolts secure Canopy to Walls
- Class 3 Fire rating sheeting conforming to British Standards
- ✓ Anti-Corrosive coating applied to exposed Metal
- ✓ Inert materials resistant to heat/rain and Lead free.