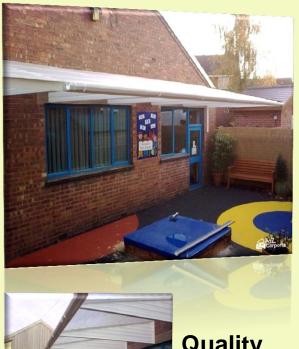

### **A2z Canopies School Canopies**

Waiting area for parents and visitors - improve security and minimise the risk of unauthorised access to school areas.

Our service includes a Free survey, Design consultation and support with planning permission.

#### **Parent Waiting Areas**

Improve school security and provide a Canopy for parents to shelter while waiting to pick up their children.