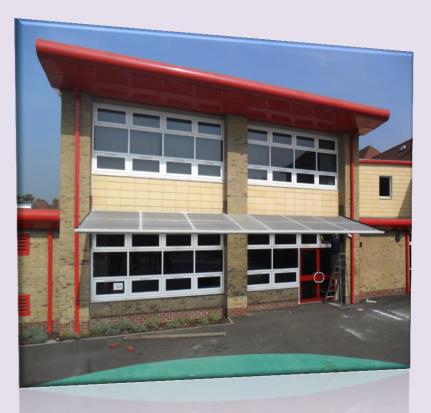

## **A2z Canopies School Canopies**

A2z Multi-use Canopies allow for greater flexibility for schools to provide shelter in playgrounds to providing waiting areas for parents to control school access.

Our Service will provide you with clear guidance on the best solution for your school, so contact us for more information.

#### **Parent Waiting Areas**

Improve school security and provide a Canopy for parents to shelter while waiting to pick up their children.

### **A2z Canopies School Canopies**

Waiting area for parents and visitors - improve security and minimise the risk of unauthorised access to school areas.

Our service includes a Free survey, Design consultation and support with planning permission.