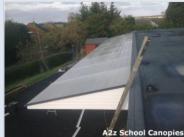

### Overview of Product Design

Glass Reinforced Plastic (GRP) is a lightweight, extremely strong, and robust material. Common uses of GRP include high performance aircrafts (gliders), boats, automobiles, baths, hot tubs, water tanks, roofing, pipes, cladding, Surfboards, and A2Z CANOPIES!! We manufacture the beams allowing for custom sizes to your requirements. Contact us to find out more by email or calling us.

### Overview of Product Design

- GRP Beams, light weight and High-load bearing
- ✓ High Strength Bolts secure Canopy to Walls
- Class 3 Fire rating sheeting conforming to British Standards
- ✓ Anti-Corrosive coating applied to exposed Metal
- ✓ Inert materials resistant to heat/rain and Lead free.