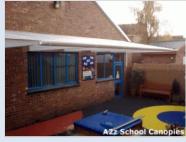

#### **Parent Waiting Areas**

Improve school security and provide a Canopy for parents to shelter while waiting to pick up their children.

### **A2z Canopies School Canopies**

Waiting area for parents and visitors - improve security and minimise the risk of unauthorised access to school areas.

Our service includes a Free survey, Design consultation and support with planning permission.