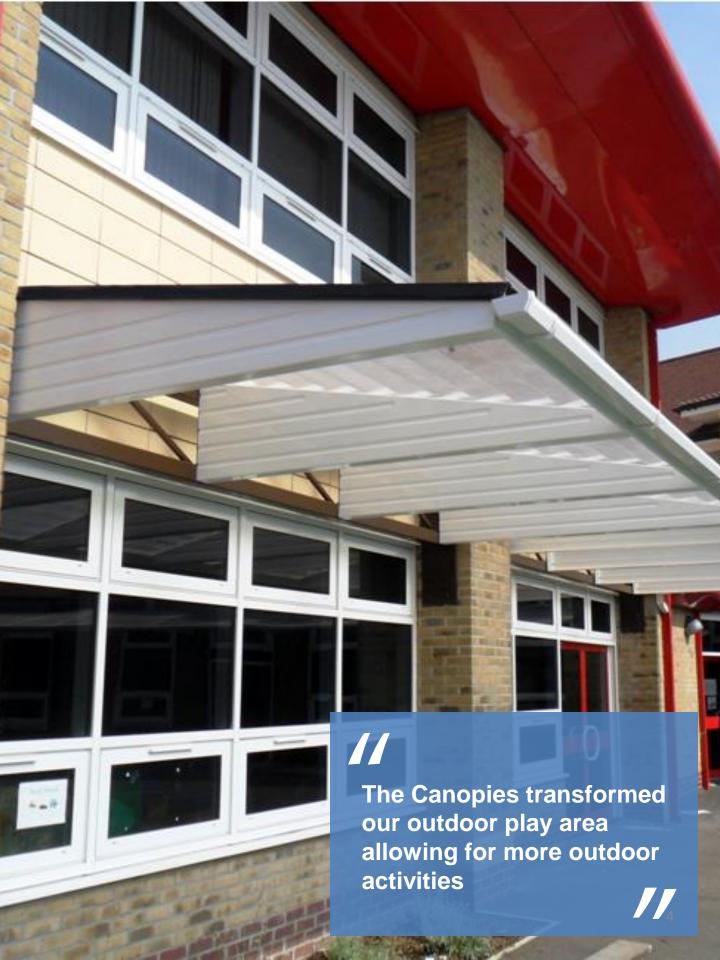

#### Play safe in the shade

A2z Canopies provide an outdoor shaded space for children to play out of the rain and give a place to spend time out of the sun

#### **Educational break-out space**

Our Cantilever Canopies are great for outdoor educational activities such as art and science experiments