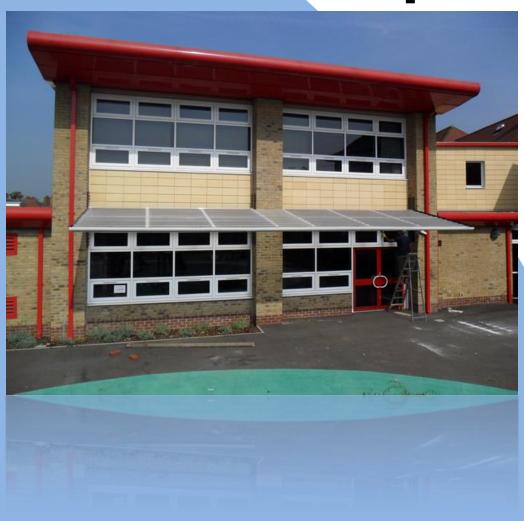

# **School Canopies**

www.a2zcanopies.co.uk www.twitter.com/a2zcanopies www.facebook.com/a2zcanopies

Providing shade and shelter from rain and UV sun rays.

## **A2z Canopies School Canopies**

A2z Multi-use Canopies allow for greater flexibility for schools to provide shelter in playgrounds to providing waiting areas for parents to control school access.

Our Service will provide you with clear guidance on the best solution for your school, so contact us for more information.