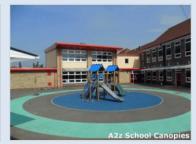

#### Play safe in the shade

A2z Canopies provide an outdoor shaded space for children to play out of the rain and give a place to spend time out of the sun