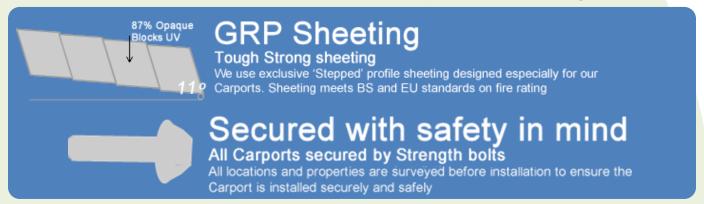

### Overview of Product Design

- GRP Beams, light weight and High-load bearing
- ✓ High Strength Bolts secure Canopy to Walls
- Class 3 Fire rating sheeting conforming to British Standards
- ✓ Anti-Corrosive coating applied to exposed Metal
- ✓ Inert materials resistant to heat/rain and Lead free.