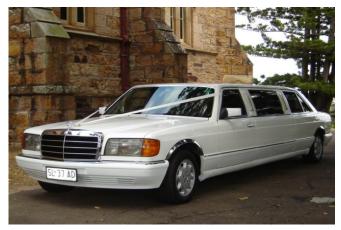

# Our Vehicles

Classic Mercedes 7 seat stretch limousine – seats 6 in the back & 1 in the front beside the Chauffeur. Mini bar, DVD. We have 2 of these matching Stretches.

1929 Vintage Graham Paige Limousine – Seats 10 Passengers + Chauffeur