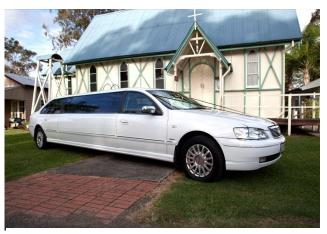

9 Seat Modern Stretch Ford Fairlane Ghia Limousine Mini bar, DVD, White & Black available

*Birti* – 1950 Classic Bentley – Elegant & fully restored, Seats 4 passengers + Chauffeur