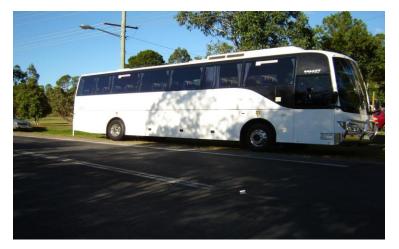

Touring coaches in sizes 18, 24, 33, 48, 53 & 61 seats available for your Wedding guest transfers

11 Seat Modern Stretch Statesman, mini bar, DVD

More Classic vehicles to come in 2014