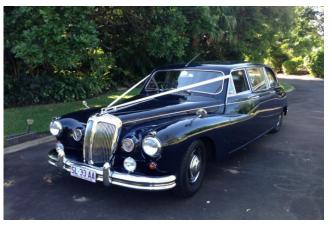

Lexus LS430 Luxury matching Silver sedan Limousines – seat 4 passengers + Chauffeur. We have 2 of these matching Limousines

*Miss Daisy* - Classic 1967 Daimler Majestic Major – Seats 6 passengers + Chauffeur, you will feel like royalty when you arrive for your wedding in this beautiful car.