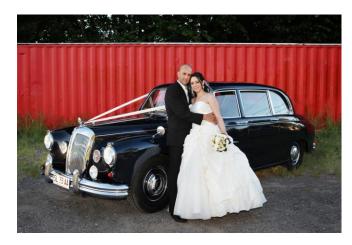

Lexus LS430 Luxury matching Silver sedan Limousines – seat 4 passengers + Chauffeur. We have 2 of these matching Limousines

*Miss Daisy* - Classic 1967 Daimler Majestic Major – Seats 6 passengers + Chauffeur, you will feel like royalty when you arrive for your wedding in this beautiful car.