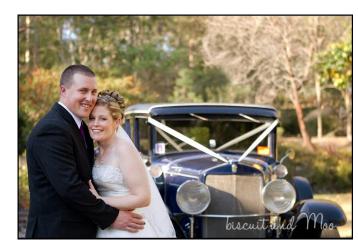

# Our Vehicles

Classic Mercedes 7 seat stretch limousine – seats 6 in the back & 1 in the front beside the Chauffeur. Mini bar, DVD. We have 2 of these matching Stretches.

1929 Vintage Graham Paige Limousine – Seats 10 Passengers + Chauffeur