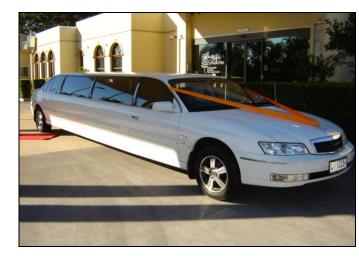

9 Seat Modern Stretch Ford Fairlane Ghia Limousine Mini bar, DVD, White & Black available

*Birti* – 1950 Classic Bentley – Elegant & fully restored, Seats 4 passengers + Chauffeur