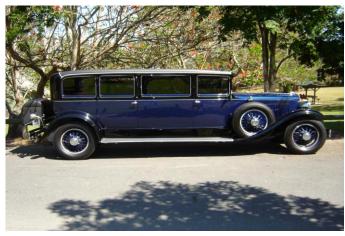

# Our Vehicles

Classic Mercedes 7 seat stretch limousine – seats 6 in the back & 1 in the front beside the Chauffeur. Mini bar, DVD. We have 2 of these matching Stretches.

1929 Vintage Graham Paige Limousine – Seats 10 Passengers + Chauffeur