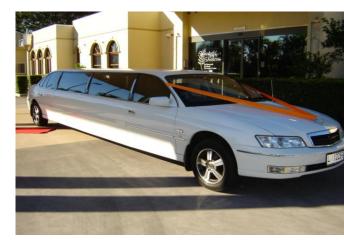

9 Seat Modern Stretch Ford Fairlane Ghia Limousine Mini bar, DVD, White & Black available

*Birti* – 1950 Classic Bentley – Elegant & fully restored, Seats 4 passengers + Chauffeur