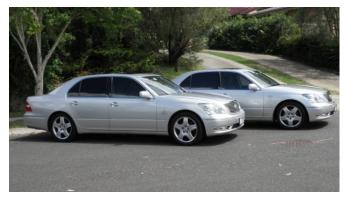

Lexus LS430 Luxury matching Silver sedan Limousines – seat 4 passengers + Chauffeur. We have 2 of these matching Limousines

*Miss Daisy* - Classic 1967 Daimler Majestic Major – Seats 6 passengers + Chauffeur, you will feel like royalty when you arrive for your wedding in this beautiful car.