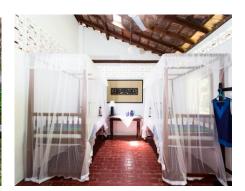

| Room Facilities at Templeberg Villa |                              |                  |  |  |
|-------------------------------------|------------------------------|------------------|--|--|
| Antique Four Poster Queen Beds      | Mosquito Nets                | Ceiling Fans     |  |  |
| Antique Towel Drying Racks          | Fresh Water                  | Antique Dressers |  |  |
| In room toiletties                  | Sri Lankan art and Paintings | Lockable rooms   |  |  |
| Seating areas                       | Verandahs and terraces       | Garden views     |  |  |