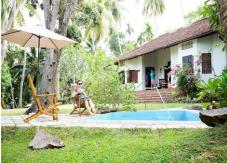

| Facilities & Services at Templeberg Villa |                                                               |                                                                                                       |  |
|-------------------------------------------|---------------------------------------------------------------|-------------------------------------------------------------------------------------------------------|--|
| Plunge Pool                               |                                                               | Formal sitting and eating areas, including internal rooms and spacious outdoor garden dining settings |  |
| Unlimited Free Wifi                       | Water Tower Viewing Platform with built-in cold water Jacuzzi | Tuk Tuk three Wheeler transport                                                                       |  |
| Office/Safe                               | Private Cook and 8 full time staff                            | Towels and Linen, Laundry Services                                                                    |  |
| Indoor/Outdoor Dining                     | Sri Lankan Tourism Authority Registered Guide on staff        | Ceiling Fans/ Water Cooling Units                                                                     |  |
| Western Kitchen                           | Apple Products                                                | Yoga, Massage and Ayurvedic Wellbeing                                                                 |  |