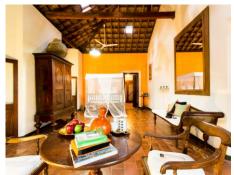

| Room Facilities at Templeberg Villa |                              |                  |  |  |
|-------------------------------------|------------------------------|------------------|--|--|
| Antique Four Poster Queen Beds      | Mosquito Nets                | Ceiling Fans     |  |  |
| Antique Towel Drying Racks          | Fresh Water                  | Antique Dressers |  |  |
| In room toiletties                  | Sri Lankan art and Paintings | Lockable rooms   |  |  |
| Seating areas                       | Verandahs and terraces       | Garden views     |  |  |