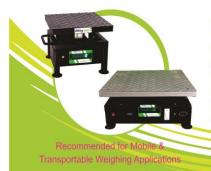

#### Heavy-duty Industrial Floor Scales

| Platform Sizes | 1000x1000 | 1200X1200 | 1500X1500 | 1800x1800 |
|----------------|-----------|-----------|-----------|-----------|
| Capacity Upto  | 1 Ton     | 2 Ton     | 3 Ton     | 5 Ton     |
| Accuracy       | 100 kg    | 500 gm    | 1 kg      | 1 kg      |

Variety Choice of Platform Sizes, For Tough & Rugged Usage, Customized Weighing Requirement, Well Designed & Fine Finish, Accuracy Weight, International Quality for Industrial Standards, Zero Maintenance.