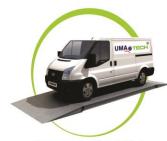

# Mini Weighbridges 10 ton Platform Sizes (mm) 2000 X 2000 2500 X 4000 Capacity Upto 5 Ton 10 Ton

MS-Constructions, ON / OFF Ramps, No.1 Industrials Choice, High Accuracy, Easy Installation, Reliable Performance, Easily Shifted, Ultra Deluxe Weighbridge Platforms, Affordable Prices etc.,

Recommended for weighing LMV & Medium sized vehicles

Recommended for Warping & Sizing Beam for Yarn looming in Textile Industries

Recommended for Veterinary & Animal Weighing Purposes

UMATECH POLICY