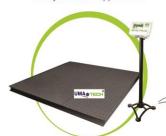

| Platform Sizes | 1000x1200 | 1200X1500 | 1500X1800 | 1500X3000 |
|----------------|-----------|-----------|-----------|-----------|
| Capacity Upto  | 1 Ton     | 1 Ton     | 2 Ton     | 3 Ton     |
| Accuracy       | 100 gm    | 100 gm    | 500 gm    | 1 kg      |

Capacity Variety Choice of Platform Sizes, Customized Weighing Requirement, Well Designed & Fine Finish, Zero Maintenance.