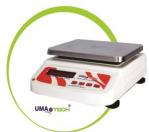

### **Economic Weighing Scales**

| Pan Sizes (mm) | 175 X 225 mm |            |  |
|----------------|--------------|------------|--|
| Capacity Upto  | 3 / 5 Kg     | 10 / 20 Kg |  |
| Accuracy       | 0.5 gm       | 1 / 2 gm   |  |

Highly Portable, Easy to Carry & Use, Strong & Well Designed, Piece Counting Options. Attractive Sleek Design with Multiple Weighing Modes, Economical & Affordable Prices.

| Retail Weighing Scale |           |           |
|-----------------------|-----------|-----------|
| Pan Sizes (mm)        | 250 X 300 | 275 X 350 |
| Capacity Upto         | 30 Kg     | 50 Kg     |
| Accuracy              | 5 gm      | 10 gm     |