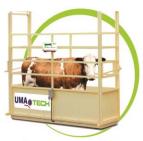

MS-Constructions, Solid Export Quality, For Rough Usage, Customized Size Available, Easy Installations, Especially made for Weighing for Warping & Sizing Beams in Textile industry

| Veterina       | ary We  | ighing  | Scales    | 5         |
|----------------|---------|---------|-----------|-----------|
| Platform Sizes | 400X400 | 600X600 | 1000X2000 | 2000X3000 |
| Capacity Upto  | 100 Kg  | 500 Kg  | 1-3 ton   | 1-5 ton   |
| Accuracy       | 10 gm   | 50 gm   | 500 gm    | 1 kg      |

MS-Constructions, JUMBO Green Bright LED Solid Export Quality, For Rough Usage, Customized Size Available, Easy Installations, Accurate Animals Weight, Zero Maintenance. Cage With Railing Options with Handle

Recommended for weighing LMV & Medium sized vehicles

Recommended for Warping & Sizing Beam for Yarn looming in Textile Industries

Recommended for Veterinary & Animal Weighing Purposes

UMATECH POLICY