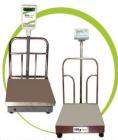

### **Commercial Platform Scales**

| SS Platform Sizes | 300 X 300 | 400 X 400 | 500 X 500 | 600 X 600 |
|-------------------|-----------|-----------|-----------|-----------|
| Capacity Upto     | 75 Kg     | 100 Kg    | 200 kg    | 300 kg    |
| Accuracy          | 10 gm     | 20 gm     | 50 gm     | 50 gm     |

Strong Aesthetic Design & Well finished Heavy Stainless Steel Platform with SS Back rail & Pole Pipe, LED Green Jumbo Display, Litter Conversions/Piece Counting's, Rechargeable Battery Backup

| Heavy Industria | I Platform Scales | ; |
|-----------------|-------------------|---|
|-----------------|-------------------|---|