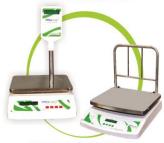

MS / SS Body, Front & Back Bright LED Display Options, Export Quality, Portable, Highly Resolution with Quick response time, Best Prices in Market

| Supermarket Weighing |           | g Scales  |
|----------------------|-----------|-----------|
| Platform Sizes (mm)  | 350 X 350 | 400 X 400 |
| Capacity Upto        | 50 Kg     | 75 Kg     |
| Accuracy             | 10 gm     | 10 gm     |

High Resolution With Quick Response time, Heavy-duty SS Platter with MS Body, Rechargeable Battery Backup, Easy to Handle & Operate, Adopts in Budget, Economical Prices.

| e Weig    | hing S              | cales                                |           |
|-----------|---------------------|--------------------------------------|-----------|
| 300 X 300 | 400 X 400           | 500 X 500                            | 600 X 600 |
| 150 Kg    | 200 Kg              | 300 kg                               | 300 kg    |
| 20 gm     | 50 gm               | 50 gm                                | 50 gm     |
|           | 300 X 300<br>150 Kg | 300 X 300 400 X 400<br>150 Kg 200 Kg |           |