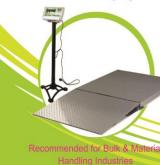

hing S              | cales                                |           |
|-----------|---------------------|--------------------------------------|-----------|
| 300 X 300 | 400 X 400           | 500 X 500                            | 600 X 600 |
| 150 Kg    | 200 Kg              | 300 kg                               | 300 kg    |
| 20 gm     | 50 gm               | 50 gm                                | 50 gm     |
|           | 300 X 300<br>150 Kg | 300 X 300 400 X 400<br>150 Kg 200 Kg |           |

Sizes & Capacities Sleek & Packed Designs, Easy to Handle & Carry Anywhere, Suitcase Model with Handle type, Rough Usage.



UMA TECH

Recommended for General & Commercial Weighing Applications



Recommended for Heavy Industrial Applications



Recommended for Heavy & Bulk Size Weighing



### **Commercial Platform Scales**

| SS Platform Sizes | 300 X 300 | 400 X 400 | 500 X 500 | 600 X 600 |
|-------------------|-----------|-----------|-----------|-----------|
| Capacity Upto     | 75 Kg     | 100 Kg    | 200 kg    | 300 kg    |
| Accuracy          | 10 gm     | 20 gm     | 50 gm     | 50 gm     |

Strong Aesthetic Design & Well finished Heavy Stainless Steel Platform with SS Back rail & Pole Pipe, LED Green Jumbo Display, Litter Conversions/Piece Counting's, Rechargeable Battery Backup

| Heavy Industria | I Platform Scales | ; |
|-----------------|-------------------|---|
|-----------------|-------------------|---|

| MS Platform Sizes | 500 x 500 | 600 x 600 | 750 x 750 | 900 x 900 |
|-------------------|-----------|-----------|-----------|-----------|
| Capacity Upto