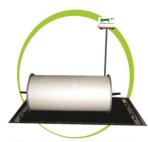

5 kg

10 kg

Accuracy

| Warping E      | Beam We        | eighing        | ghing Scales   |  |  |
|----------------|----------------|----------------|----------------|--|--|
| Platform Sizes | 900 X 1750     | 900 X 2000     | 1200 X 2000    |  |  |
| Capacity Upto  | 600 Kg – 1 Ton | 600 Kg – 1 Ton | 600 Kg – 1 Ton |  |  |
| Accuracy       | 50 / 100 gm    | 50 / 100 gm    | 100 / 200 gm   |  |  |

MS-Constructions, Solid Export Quality, For Rough Usage, Customized Size Available, Easy Installations, Especially made for Weighing for Warping & Sizing Beams in Textile industry

| Veterina       | ary We  | ighing  | Scales    | 5         |
|----------------|---------|---------|-----------|-----------|
| Platform Sizes | 400X400 | 600X600 | 1000X2000 | 2000X3000 |
| Capacity Upto  | 100 Kg  | 500 Kg  | 1-3 ton   | 1-5 ton   |
| Accuracy       | 10 gm   | 50 gm   | 500 gm    | 1 kg      |