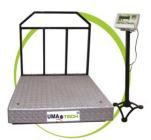

#### Heavy-duty Industrial Floor Scales

| Platform Sizes | 1000x1000 | 1200X1200 | 1500X1500 | 1800x1800 |
|----------------|-----------|-----------|-----------|-----------|
| Capacity Upto  | 1 Ton     | 2 Ton     | 3 Ton     | 5 Ton     |
| Accuracy       | 100 kg    | 500 gm    | 1 kg      | 1 kg      |

Variety Choice of Platform Sizes, For Tough & Rugged Usage, Customized Weighing Requirement, Well Designed & Fine Finish, Accuracy Weight, International Quality for Industrial Standards, Zero Maintenance.