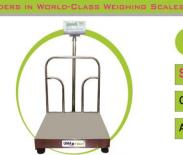

Strong Aesthetic Design & Well finished Heavy Stainless Steel Platform with SS Back rail & Pole Pipe, LED Green Jumbo Display, Litter Conversions/Piece Counting's, Rechargeable Battery Backup

| Heavy Industria | I Platform Scales | ; |
|-----------------|-------------------|---|
|-----------------|-------------------|---|

Heavy-duty Sturdy with MS-Constructions, 4 Corner 410 & JUMBO load cell Options, Easy to Install, LED Green Jumbo Display, Wall Mounting Options Rough & Tough Usage, Best Price in Industry.