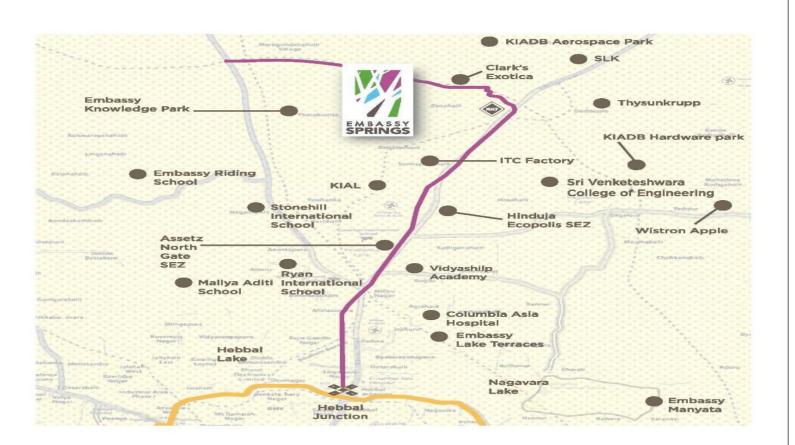

### **EMBASSY EDGE – LOCATION MAP**

### AN IDEAL

For those who want to be away from the bustle of a city while still keep up with this fast-paced life.

The nearby KIADB parcel of around 4000 acres, close to the airport, is being developed for the benefit of IT/BT, hardware and aerospace industries.

As many as 1.2 million direct and 3 million indirect jobs are expected to be created in the vicinity.

Companies like Wistron Apple, SLK, Shell and Boeing have already set up their facilities here.

### **ABOUT LOCATION – DEVANAHALLI, BANGALORE**

- Have you dreamt of a home in a planned city, where every need is satisfied? Embassy Edge is located at Embassy Springs, Bangalore biggest and best planned city. Located just 9 KMS from the Kempegowda International Airport, in the investment hotbed of North Bangalore, Embassy Springs was conceived as an answer to the challenges of urban living. With plenty of greenery, a man-made lake and a wide range of new-age amenities that every apartment owner will have access to, this undertaking is a blend of timeless beauty and modern efficiency.
- Make the most of this opportunity to own a home that matches your mind set. Book an Embassy Edge home today!