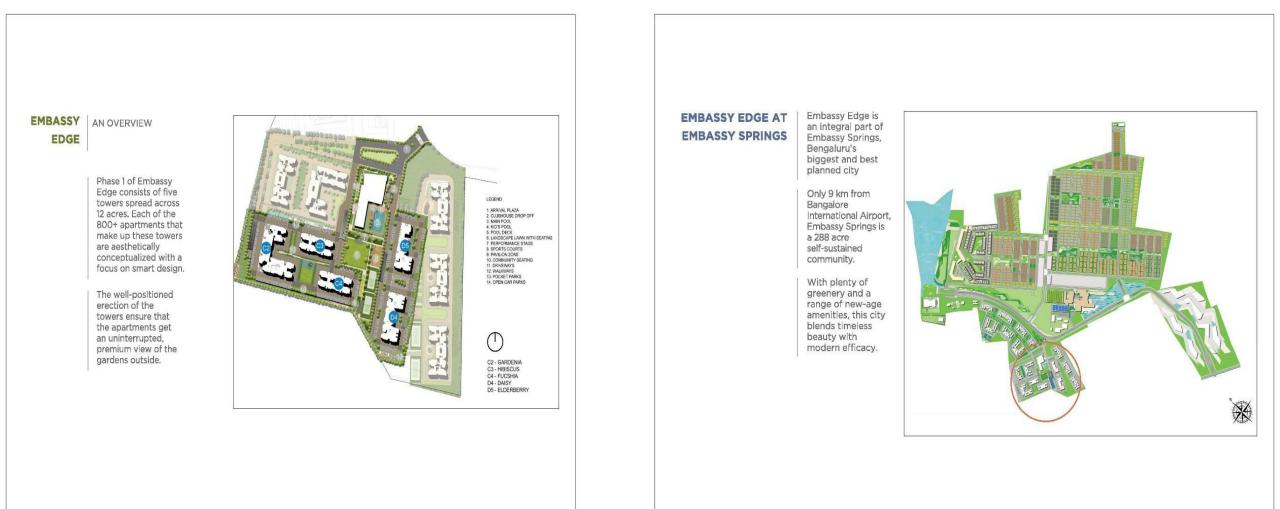

ll and Boeing have already set up their facilities here.



### **ABOUT LOCATION – DEVANAHALLI, BANGALORE**

- Have you dreamt of a home in a planned city, where every need is satisfied? Embassy Edge is located at Embassy Springs, Bangalore biggest and best planned city. Located just 9 KMS from the Kempegowda International Airport, in the investment hotbed of North Bangalore, Embassy Springs was conceived as an answer to the challenges of urban living. With plenty of greenery, a man-made lake and a wide range of new-age amenities that every apartment owner will have access to, this undertaking is a blend of timeless beauty and modern efficiency.
- Make the most of this opportunity to own a home that matches your mind set. Book an Embassy Edge home today!

### **EMBASSY EDGE MASTER PLAN**





# **ABOUT EMBASSY GROUP**

• Embassy Group, a leading development firm in real estate commenced its operations in 1993 led by Jitu Virwani, Chairman and Managing Director of the group. The establishment has developed 40 Million Sq. Ft. of Commercial, Residential, Retail, Hospitality and Industrial Warehouse spaces and holds an extensive land bank of 1,000 acres across the country. The operation spans across Indian and international markets that include Bangalore, Chennai, Hyderabad, Pune, Coimbatore, Serbia in Eastern Europe and Malaysia.

## **EMBASSY EDGE AMENITIES**



STEP OUT TO DISCOVER

Club Multi-purpose Sports Courts Swimming Pool Indoor Games

### I. Community Amenities

- Basketball Court
- Badminton Court
- Tennis Court
- Indoor Games Club House

### **II. Health And Fitnes