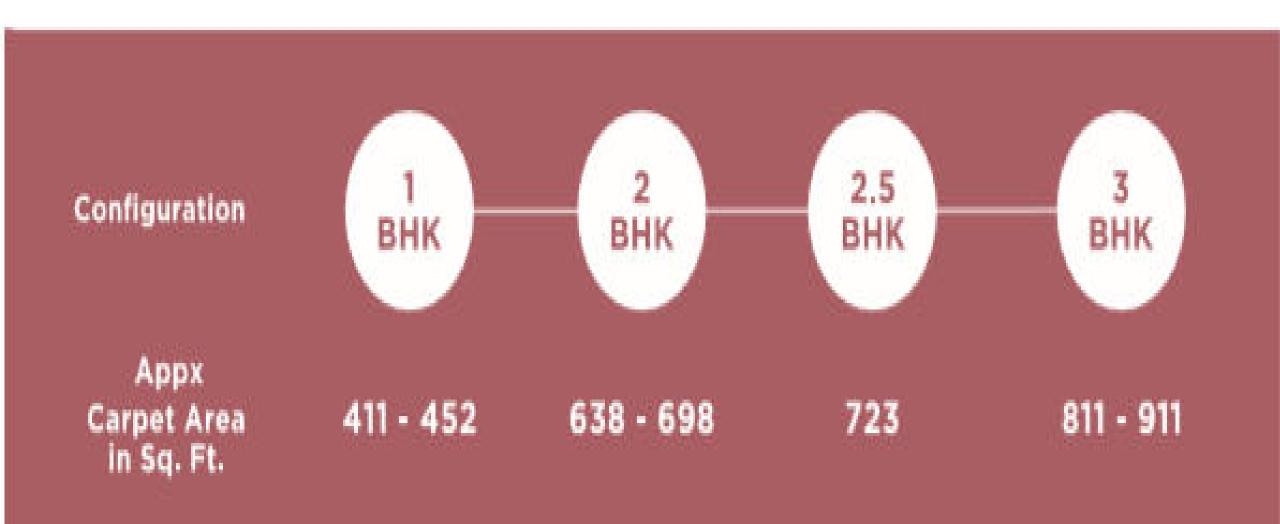

Both Sides
- Internal Doors 7 Feet High Opening with Wooden Frames and Flush Shutters
- External Doors UPVC Frames and Sliding Shutters

### **IV. Plumbing & Sanitary**

- All Toilets will have EWCs and Chrome Plated Fittings
- Chrome Plated Tap with Shower Mixer
- Granite Counter with Ceramic Wash Basin in the Master Toilet and Pedestal Wash Basins in Other Toilets

#### V. Security

- Suitable Size and Capacity Passenger and Service Lifts in Every Block
- Round the clock security with intercom facility
- CCTV Camera at all vantage points.

#### **VI. Electrical**

- Grid Power from BESCOM for each home
- Modular switches
- Concealed Wiring with PVC Insulated Copper Wires and Modular Switches
- 100% Power backup for elevators, common areas & pumps

### **EMBASSY EDGE FLOOR PLANS & SBA**





# **PROMOTED BY**

- VISIT OUR SITE: <a href="http://www.embassyedge.net.in/">http://www.embassyedge.net.in/</a>
- CONTACT US: +91 9590101000
- PROJECT ADDRESS: DEVANAHALLI, NORTH BANGALORE, KARNATAKA, 562110
- MAIL US: info@homeadda.co.in
- SOCIAL SITE: <u>https://bit.ly/2IP7MIG</u>