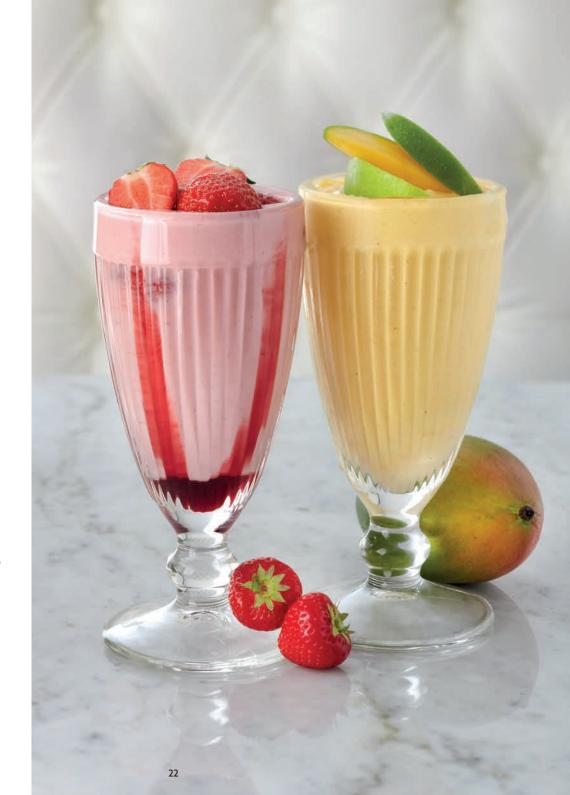

#### SNOWSHAKES £5.40

Our take on the milkshake is made with three scoops of gelato or sorbetto and fresh organic Jersey milk.

Select your favourite flavour from the cabinet.

SNOWFLOATS £5.40

COKE SNOWFLOAT
Coca Cola or Diet Coke, gelato.

SNOWFLAKE REFRESHER
San Pellegrino Limonata, lemon sorbetto, mint, raspberries.

STRAWBERRIES & CREAM SNOWFLOAT Cream soda, strawberry gelato or sorbetto.

GINGER BEER SNOWFLOAT
Old fashioned ginger beer, vanilla gelato.