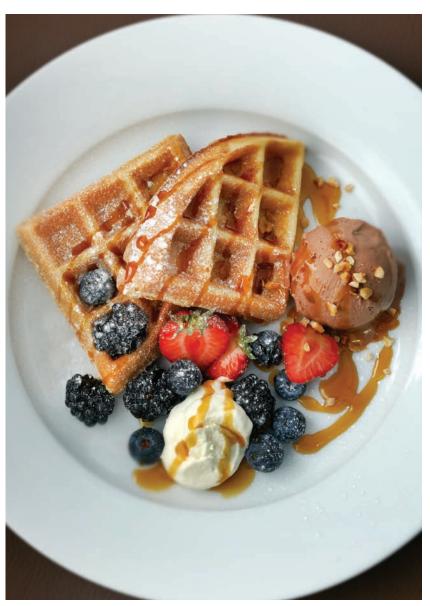

#### WAFFLES

Snowflake fresh waffles are made in-store to our own unique recipe. We cook them until the outside is crisp and golden and then serve them with a scoop or two of our delicious gelato.

SMALL £5.50 LARGE £7.50
One scoop Two scoops

SNOWFLAKE CLASSIC
Gelato and chocolate fudge sauce.

NUTELLA WAFFLE Gelato and Nutella.

COMPANON

Coffee gelato, fresh

Coffee gelato, fresh whipped cream and cinnamon.

SMALL £6.50 LARGE £8.50 One scoops Two scoops