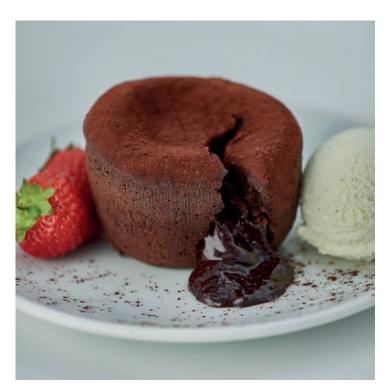

#### CHOCOLATE INDUI GENCE £8.80

Your choice of gelato served with bananas, hazelnuts, Nutella, fresh strawberries, butterscotch sauce.

CHOCOLATE FONDANT CAKE £6.50

Chocolate sponge with a rich warm lava centre, served warm with a scoop of your favourite gelato.