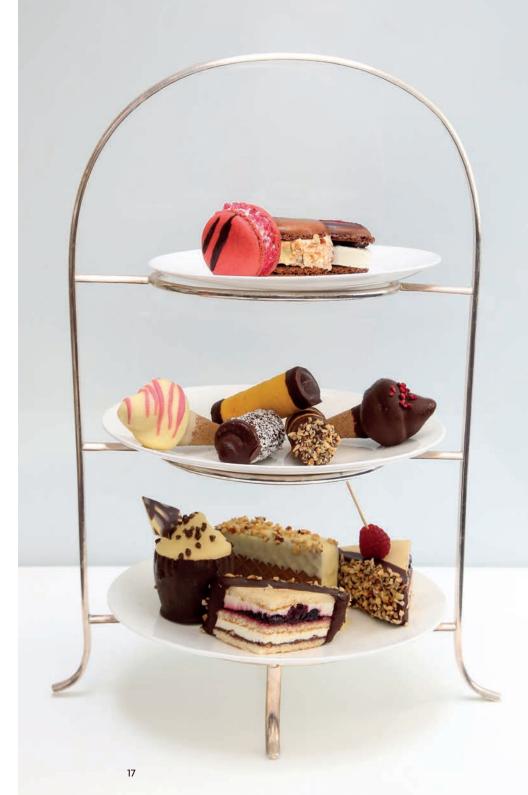

CHOCOLATE BROWNIE £6.50

A deliciously moist, warm chocolate brownie served with your choice of gelato.

AFTERNOON TEA £15.00 per person (based on two sharing)
Traditional Italian gelato meets the British afternoon tea.
A collection of handmade treats make up this unique gelato experience, served with a choice of drinks.