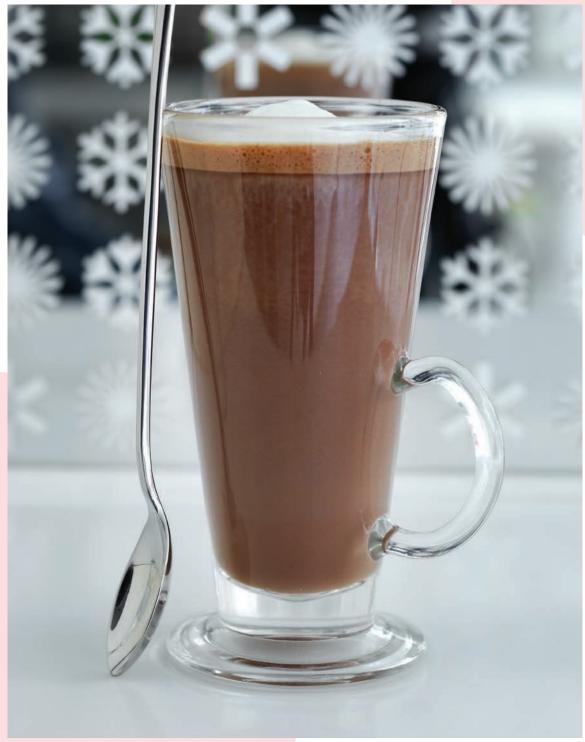

#### COFFEE AND HOT CHOCOLATE

Snowflake coffee is supplied to us by Monmouth Coffee Roasters and made with purely organic Jersey milk.

| ESPRESSO    | £2.00 |
|-------------|-------|
| DOUBLE      | £2.40 |
| CAPPUCCINO  | £3.20 |
| CAFÉ LATTE  | £3.20 |
| FLAT WHITE  | £3.00 |
| AMERICANO   | £2.80 |
| MOCHA       | £3.50 |
| MACCHIATO   | £2.40 |
| CHAI LATTE  | £3.00 |
| ICED COFFEE | £3.00 |
| ICED MOCHA  | £3.90 |
| FRAPPÉ      | £4.50 |
|             |       |

#### LUXURY HOT CHOCOLATE £4.00

Snowflake luxury hot chocolate, made with premium chocolate melted with organic Jersey milk.

#### **FLAVOURS**

Milk chocolate Dark chocolate White chocolate

ADD WHIPPED CREAM £0.60 ADD MARSHMALLOWS £0.70

£0.60

SYRUPS

Caramel Hazelnut

Mint

Coconut