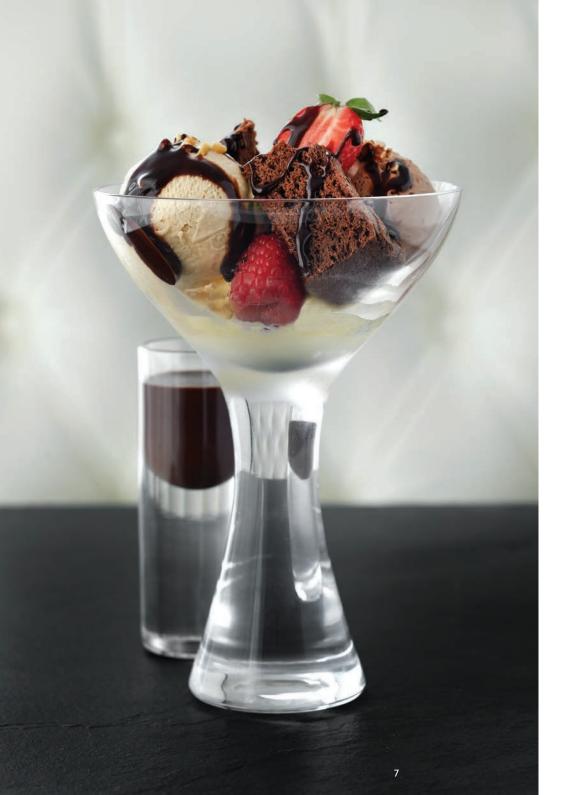

#### SUNDAES

Our irresistible Sundaes put our artisan hand crafted gelato centre stage in a range of delicious desserts. From the timeless Knickerbocker Glory and Banana Split to our Italian- inspired Affogato, each Sundae is full of fresh, natural ingredients.

#### KNICKERBOCKER GLORY £8.00

Madagascan vanilla, strawberry and chocolate gelato, fresh strawberries, shaved chocolate and strawberry coulis.

Fresh whipped cream optional

BANANA SPLIT £8.30 Madagascan vanilla, strawberry and chocolate gelato in a banana, topped with fresh whipped cream and a strawberry coulis and caramel sauce.