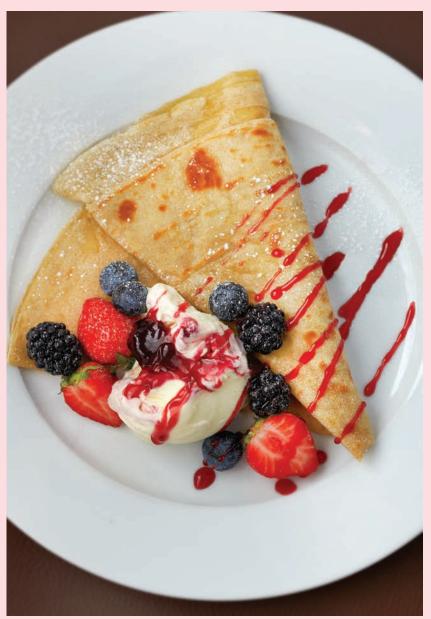

#### CRÊPES

Snowflake fresh crêpes are made in-store to order, using free range eggs, organic Jersey milk and premium grade flour.

#### MIXED BERRIES & CREAM £8.60

Your choice of gelato, Nutella with mixed berries, strawberry coulis and whipped cream.