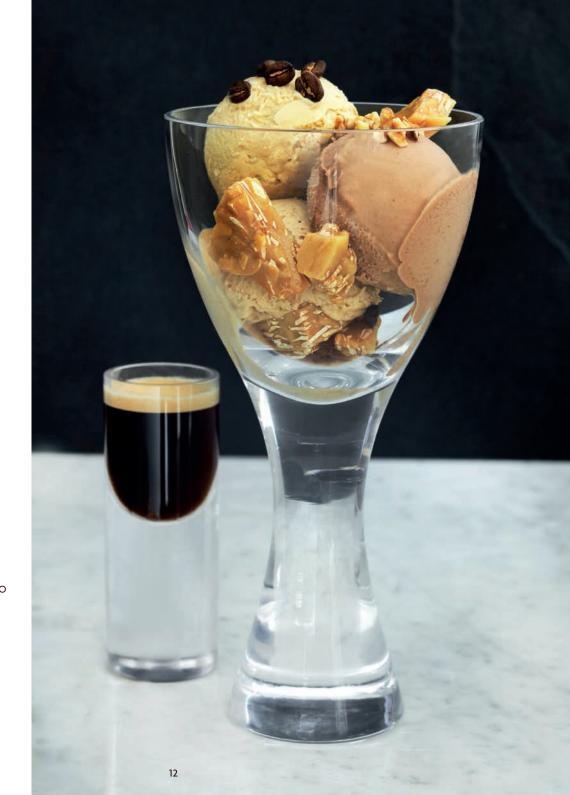

#### COFFEE SNOWDRIFT £8.80 Coffee, almond and praline gelato with praline, almonds and fudge pieces and a shot of espresso.