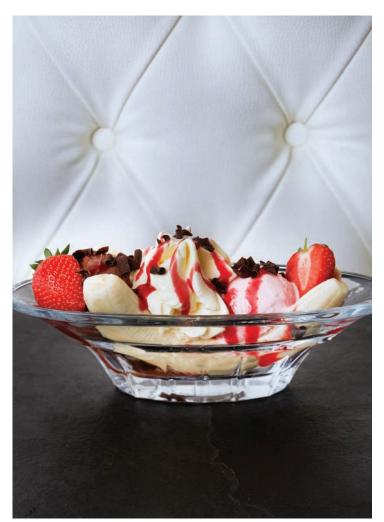

#### KNICKERBOCKER GLORY £8.00

Madagascan vanilla, strawberry and chocolate gelato, fresh strawberries, shaved chocolate and strawberry coulis.

Fresh whipped cream optional

BANANA SPLIT £8.30 Madagascan vanilla, strawberry and chocolate gelato in a banana, topped with fresh whipped cream and a strawberry coulis and caramel sauce.