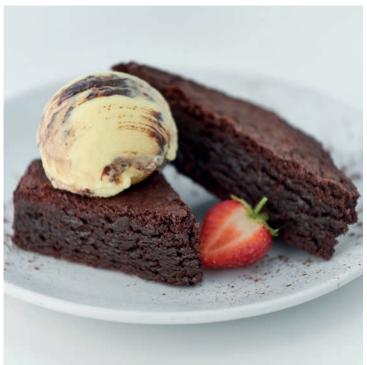

CHOCOLATE BROWNIE £6.50

A deliciously moist, warm chocolate brownie served with your choice of gelato.

AFTERNOON TEA £15.00 per person (based on two sharing)
Traditional Italian gelato meets the British afternoon tea.
A collection of handmade treats make up this unique gelato experience, served with a choice of drinks.