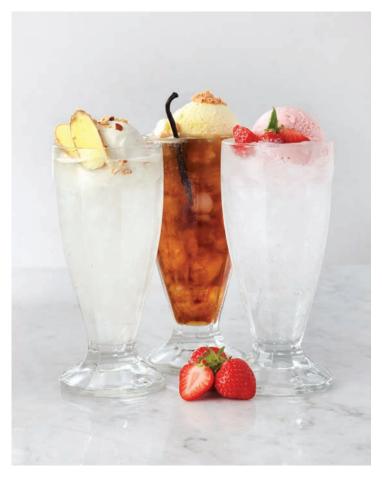

#### SNOWSHAKES £5.40

Our take on the milkshake is made with three scoops of gelato or sorbetto and fresh organic Jersey milk.

Select your favourite flavour from the cabinet.

SNOWFLOATS £5.40

COKE SNOWFLOAT
Coca Cola or Diet Coke, gelato.

SNOWFLAKE REFRESHER
San Pellegrino Limonata, lemon sorbetto, mint, raspberries.

STRAWBERRIES & CREAM SNOWFLOAT Cream soda, strawberry gelato or sorbetto.

GINGER BEER SNOWFLOAT
Old fashioned ginger beer, vanilla gelato.