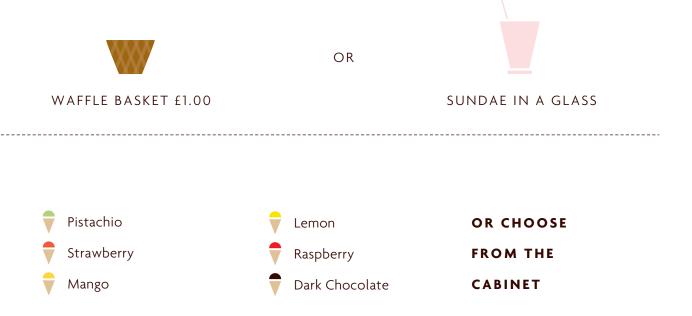

#### STEP 3 CHOOSE YOUR TOPPINGS

#### FRUIT TOPPINGS £1.00

Banana

Blueberries

Kiwi

Mango

Mixed Berries £2.00

Strawberries

Raspberries

#### **INDULGENT TOPPINGS £1.00**

Hot Fudge Sauce

**Butterscotch Sauce** 

Hot Belgian Chocolate (Milk, Dark, White)

Strawberry Coulis

Amarena (Dark Cherries)

Maple Syrup

Caramel

Lemon Juice

**Brownie Chunks** 

Nutella

Pistachio Sauce

#### WAFERS & SPRINKLES £0.50

Wafer Stick

Wafer Fan

Chocolate Stick

Cinnamon

**Desiccated Coconut** 

Hazelnuts

Pistachio