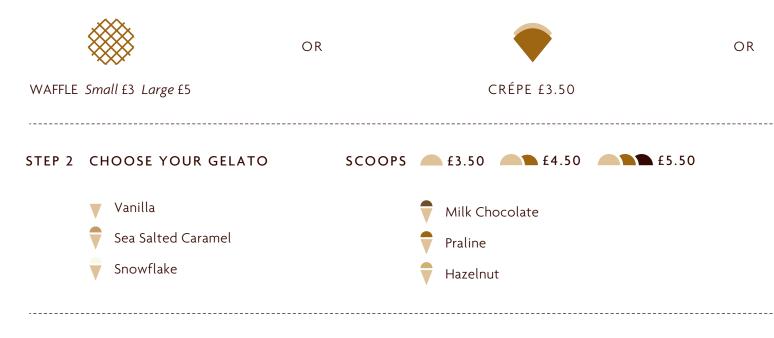

#### CREATE YOUR OWN

Please select from each of the steps below to

#### STEP 1 HOW WOULD YOU LIKE IT?

#### o create your own signature dessert experience