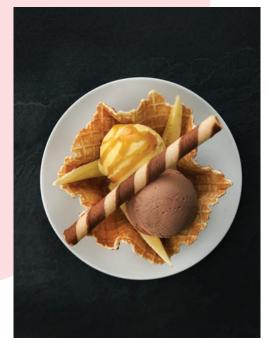

#### BANOFFEE SNOWDRIFT £6.80

Sea salted caramel and praline gelato in a warm waffle basket with banana and butterscotch sauce.

NUTTY SNOWDRIFT £8.80 Sicilian pistachio, Piedmont hazelnut and peanut butter gelato alongside all three nuts in their natural state, topped with a glazed caramel sauce and served in a waffle cone.