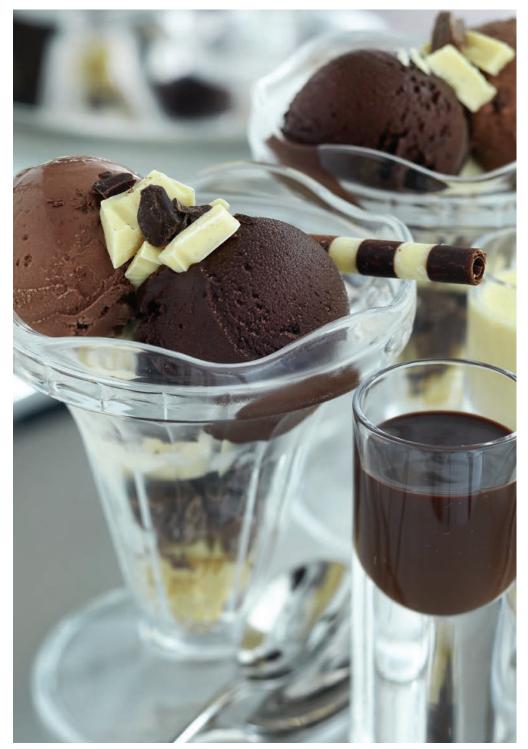

#### SUNDAES

Our irresistible Sundaes put our artisan hand crafted gelato centre stage in a range of delicious desserts. From the timeless Knickerbocker Glory and Banana Split to our Italian- inspired Affogato, each Sundae is full of fresh, natural ingredients.

#### BROWNIE SNOWDRIFT £8.90

Sea salted caramel, vanilla and praline gelato with fresh, warm chocolate brownie and hot fudge sauce, topped with fresh strawberries.

LOVE CHOCOLATE £7.80 Milk, dark and white chocolate gelato, chocolate chunks and your choice of milk or white chocolate sauce.