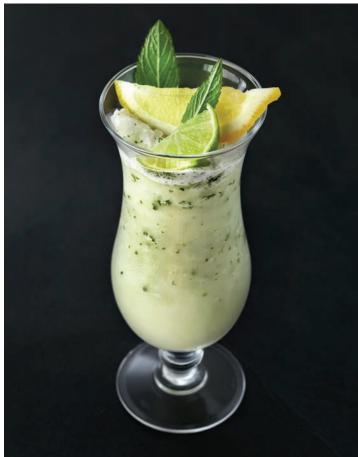

#### GRANITAS £5.40

Our luxury granitas are made with our sorbetto and crushed ice, finely blended together to create the smoothest, most refreshing cold drink.

Lemon – the Sicilian classic Lemon, lime and mint Mango Strawberry\* Mixed berries\* \* When in season