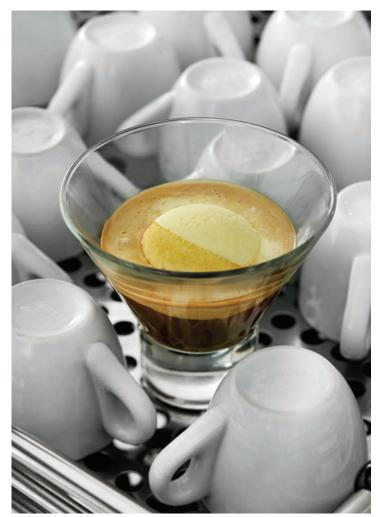

#### **AFFOGATO**

The classic Italian pick-me-up! Gelato topped with freshly ground espresso.

One scoop of gelato, single espresso £4.50

Two scoops of gelato, double espresso £6.50

CHOCO AFFOGATO £7.00

Praline and fior di latte gelato with Snowflake luxury hot chocolate, topped with nuts.