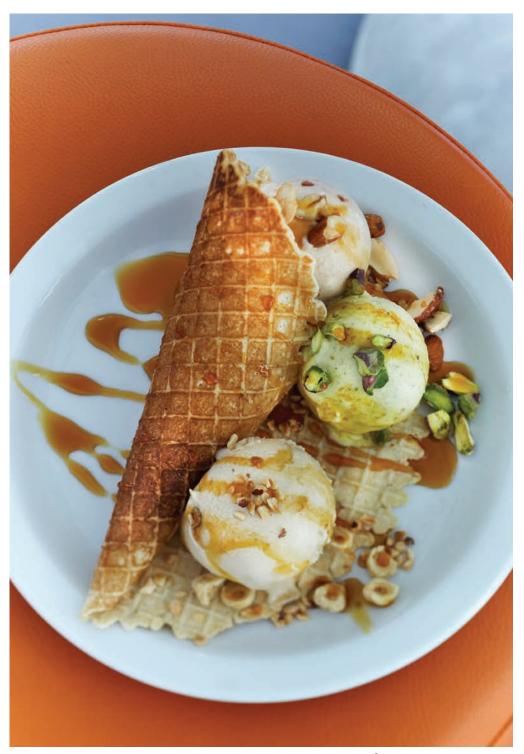

NUTTY SNOWDRIFT £8.80 Sicilian pistachio, Piedmont hazelnut and peanut butter gelato alongside all three nuts in their natural state, topped with a glazed caramel sauce and served in a waffle cone.

SNOW FRUITS £8.30 Three fat-free sorbetti from our seasonal selection served with fresh fruit.