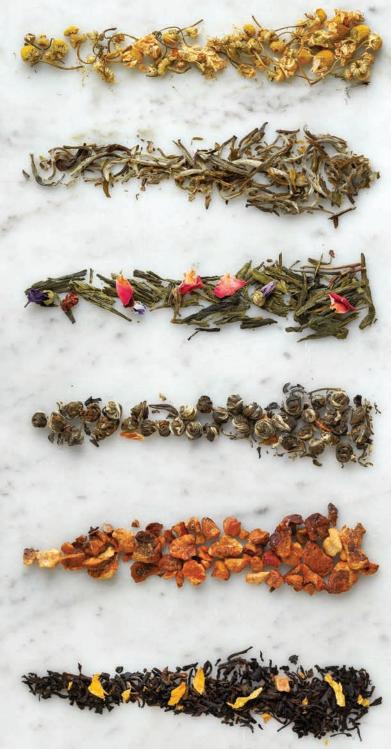

#### **TEAS**

Snowflake offers some of the widest selection of the finest quality teas and infusions available, responsibly sourced from farmers around the globe.

SMALL POT (two cups) £4.50 LARGE POT (four cups) £6.50

BLACK TEAS GREEN TEAS
English Breakfast White Monkey

Earl Grey Organic Chinese Sencha

Chai OTHER TEAS

Rose Pouchong
Midsummer Mango
White Peony with Pink Rosebuds

Jasmine with Flowers

Pure Organic Chamomile Flower

Pure Organic Peppermint

Wild Berries Vital Apples