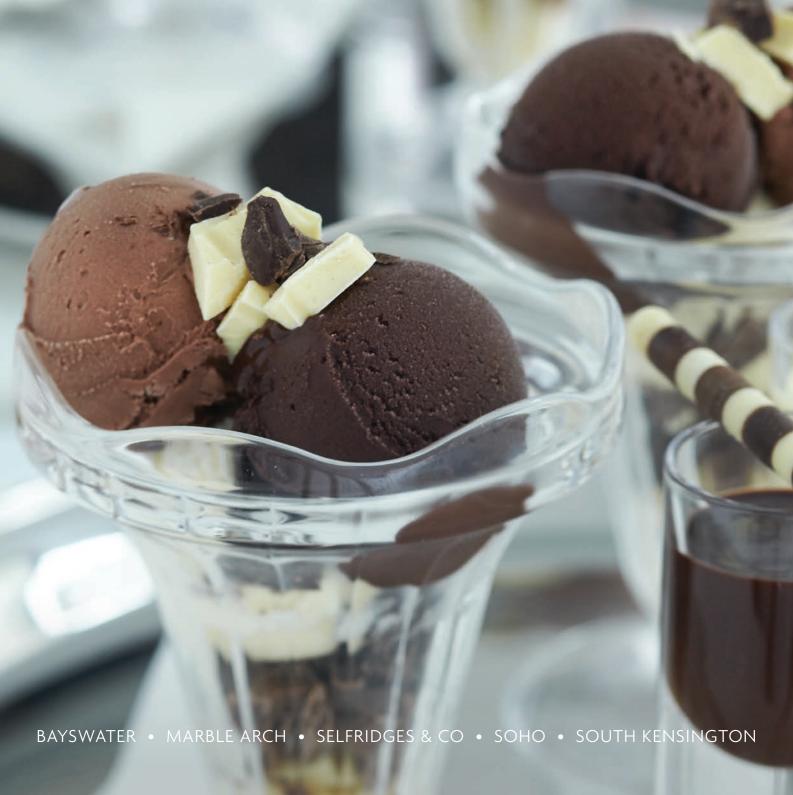

#### SUNDAES

Our irresistible Sundaes put our artisan hand crafted gelato centre stage in a range of delicious desserts. From the timeless Knickerbocker Glory and Banana Split to our Italian- inspired Affogato, each Sundae is full of fresh, natural ingredients.

#### HOT FUDGE SNOWDRIFT £8.00

Sea salted caramel, chocolate and vanilla gelato with fudge and honeycomb, smothered in chocolate and topped with hot fudge sauce.

#### BROWNIE SNOWDRIFT £8.90

Sea salted caramel, vanilla and praline gelato with fresh, warm chocolate brownie and hot fudge sauce, topped with fresh strawberries.

LOVE CHOCOLATE £7.80 Milk, dark and white chocolate gelato, chocolate chunks and your choice of milk or white chocolate sauce.