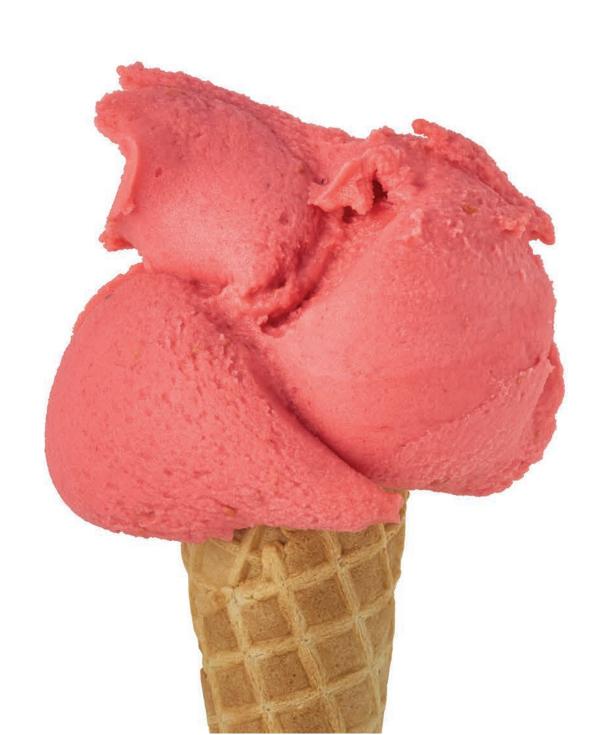

SNOW FRUITS £8.30 Three fat-free sorbetti from our seasonal selection served with fresh fruit.