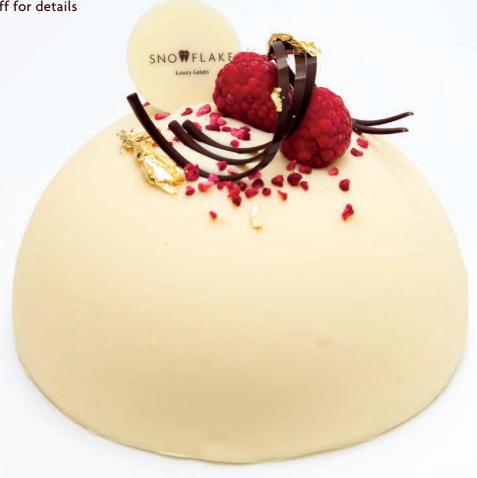

#### ORDER A GELATO CAKE

#### It's the ice cream on the cake

A twist on the traditional cake, made with gelato, sponge, chocolate and fruit, these delicious indulgences range in size and flavour. We can even customise them for special occasions for you to enjoy with friends and family.

Ask a member of staff for details