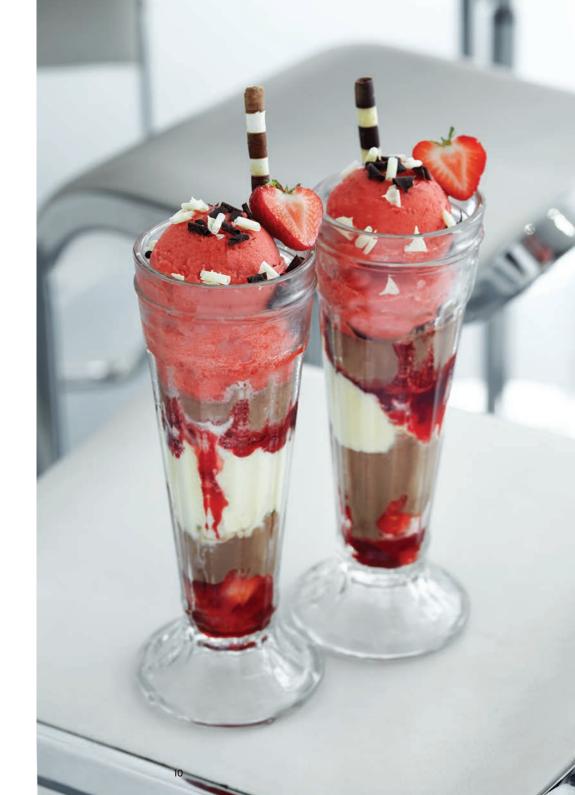

#### KNICKERBOCKER GLORY £8.00

Madagascan vanilla, strawberry and chocolate gelato, fresh strawberries, shaved chocolate and strawberry coulis.

Fresh whipped cream optional

BANANA SPLIT £8.30 Madagascan vanilla, strawberry and chocolate gelato in a banana, topped with fresh whipped cream and a strawberry coulis and caramel sauce.