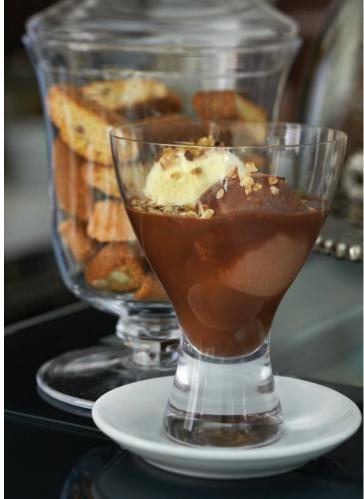

#### LUXURY HOT CHOCOLATE £4.00

Snowflake luxury hot chocolate, made with premium chocolate melted with organic Jersey milk.

#### **FLAVOURS**

Milk chocolate Dark chocolate White chocolate

ADD WHIPPED CREAM £0.60 ADD MARSHMALLOWS £0.70

£0.60

SYRUPS

Caramel Hazelnut

Mint

Coconut