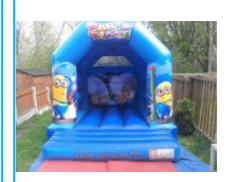

## **All Our Products**

12ft x 15ft Childrens Balloon Bouncy Castle

12ft x 15ft Childrens Frozen Bouncy Castle

From £60

From £60

12ft x 15ft Childrens Mickey & Minnie Bouncy Castle

From £60

12ft x 15ft Childrens Minion Bouncy Castle