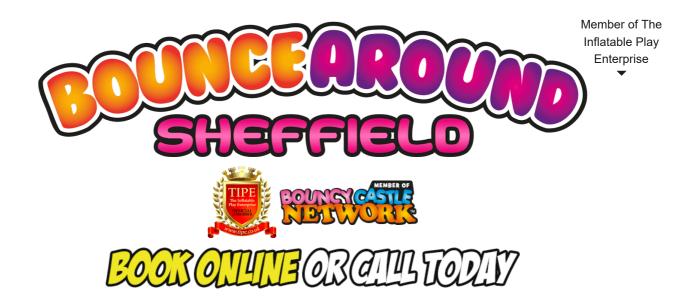

## **All Our Products**

12ft x 15ft Childrens Balloon Bouncy Castle

12ft x 15ft Childrens Frozen Bouncy Castle

From £60

From £60

12ft x 15ft Childrens Mickey & Minnie Bouncy Castle

From £60

12ft x 15ft Childrens Minion Bouncy Castle