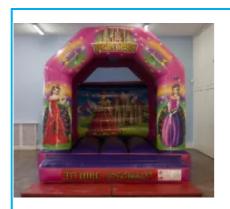

From £60

12ft x 15ft Childrens Princess Bouncy Castle

From £60

12ft x 15ft Childrens Toy Story Bouncy Castle

From £60

https://www.bouncearoundsheffield.co.uk/category/all-our-products

All Our Products | Sheffield, Barnsley, Rotherham, Chesterfield