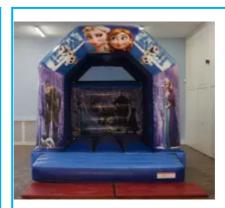

## **All Our Products**

12ft x 15ft Childrens Balloon Bouncy Castle

12ft x 15ft Childrens Frozen Bouncy Castle

From £60

From £60

12ft x 15ft Childrens Mickey & Minnie Bouncy Castle

From £60

12ft x 15ft Childrens Minion Bouncy Castle