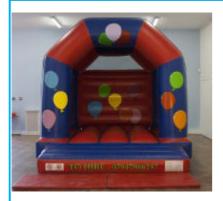

## **All Our Products**

12ft x 15ft Childrens Balloon Bouncy Castle

12ft x 15ft Childrens Frozen Bouncy Castle

From £60

From £60

12ft x 15ft Childrens Mickey & Minnie Bouncy Castle

From £60

12ft x 15ft Childrens Minion Bouncy Castle