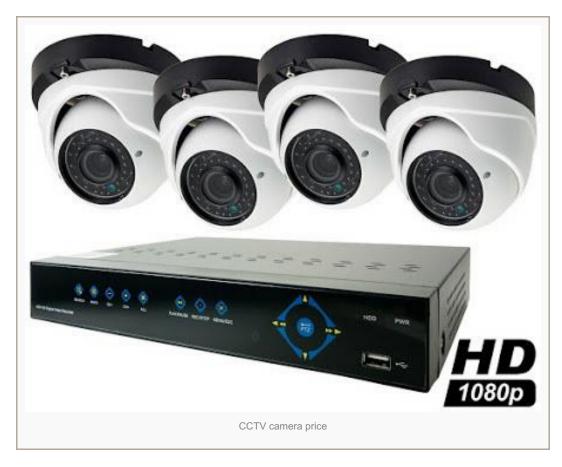

# Security Services and What we Do

CCTV Smart Systems and Security Products offer Professional Security Installation services that vary and dependent on the type of job you are looking for. Our professional contractors have the skills to craft a complete security system from Alarm systems, access control systems to video surveillance & security camera systems. A typical CCTV Installation for Home security cameras can usually be undertaken by a single man install team (a single family home up to two stories).

For Commercial/ Business, CCTV installation services we recommend a floorplan overview and/or a site survey. Standard equipment used during a CCTV Smart Systems Security Products installation service can include but is not limited to, a security recorder (DVR/NVR), CCTV Security cameras, access control panels, access control readers, alarm sensors, power and video cabling. On our initial walk thru, we can address all security requests from alarm systems, to access control to surveillance. During our walk-through and consultation, our installers will create, design and estimate the system that will best fit your budget and CCTV Installations security requirements.