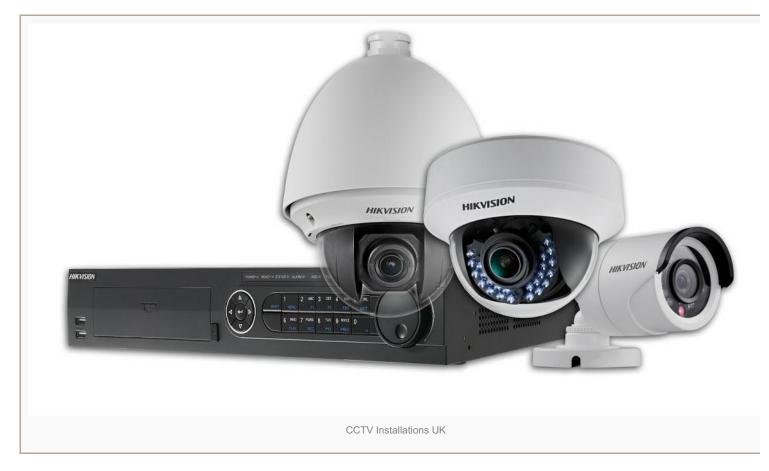

### **High Definition Hikvision Cameras**

# Learn About Hikvision Installations

According to yearly independent research data from IHS Market, Hikvision accounted for 19.5% of market share in global video surveillance industry in 2015, up from 4.6% in 2010, and has been ranked the No.1 market share leader globally for video surveillance equipment for five consecutive years. In 2015, Hikvision was ranked first in EMEA market with 12.2% market share and was ranked second in Americas market with 7.3% market share.