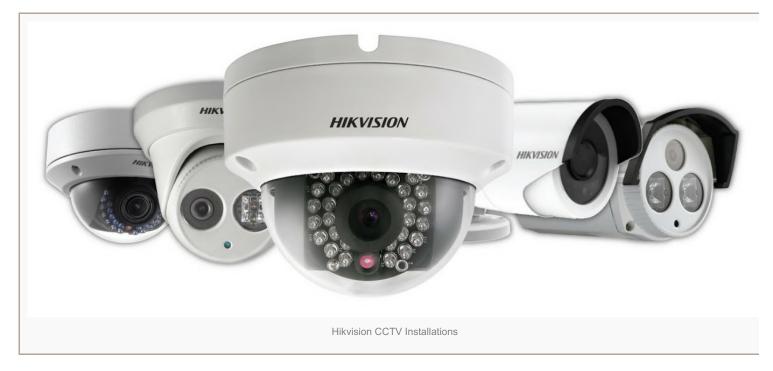

# Learn About Hikvision Installations

According to yearly independent research data from IHS Market, Hikvision accounted for 19.5% of market share in global video surveillance industry in 2015, up from 4.6% in 2010, and has been ranked the No.1 market share leader globally for video surveillance equipment for five consecutive years. In 2015, Hikvision was ranked first in EMEA market with 12.2% market share and was ranked second in Americas market with 7.3% market share.

Hikvision provides video surveillance products and vertical market solutions in the global market, through more than 2,400 partners in 155 countries and regions. In mainland China, Hikvision now partners with more than 40,000 distributors, system integrators, and installers. The Company's products and solutions have been widely deployed in a number of vertical markets and in notable facilities around the world including the Beijing Olympic Stadium, Shanghai Expo, Philadelphia Safe Communities in the U.S., South Korea Seoul Safe City, Brazil World Cup Stadium, the Italy Linate Airport, and many others.

Hikvision is dedicated to providing global resources and locally-based technical, engineering, sales, and service support to its valued customers around the world. In Hikvision's overseas sales team, about 90% of the employees are local residents; for example, Hikvision European has about 210 employees, among which, over 190 are locals.