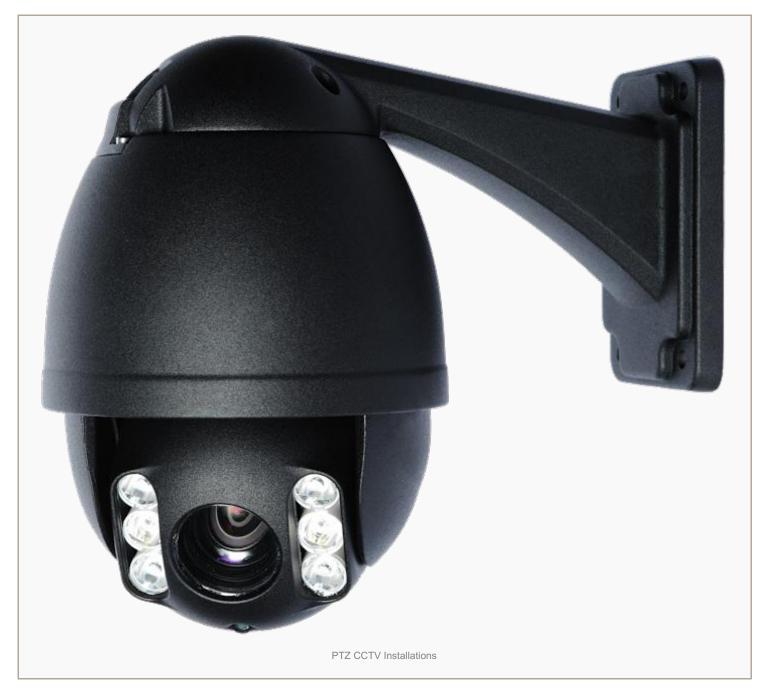

# **PTZ Camera Installation**

PTZ Cameras are recommended for areas where there are far objects to cover, and locations where would be impossible to set as many cameras as required to cover the entire place, like parking lots, constructions lots, or similar places. these moving cameras are also popular for convenience or retail stores where there will be a security person tracking multiple areas from a Security Room.

# PTZ Cameras

When you start looking for a PTZ camera you might or might not be sure what the PTZ term stands for in the CCTV language, PTZ stands for (Pan Tilt Zoom), meaning that these three words describe the most relevant features of this robotic style cameras. PTZ Cameras are a great tool for those locations where there is not fixed point to watch, and there are many variables or situations that you want to cover with just one surveillance camera.

#### **PTZ Camera Types**

PTZ cameras come available in Analog technology (TV Lines), CVI Technology (High Definition Analog) TVI (High Definition Analog), and IP. All PTZ cameras Pan and Tilt by default but the main difference to keep in mind when choosing a PTZ camera is the zooming capability, the most common PTZ cameras can zoom in a range from 10x ~ 32x, and the zooming is also different if is digital or optical, being optical the best zooming resolution, as it means real zooming vision made through the camera lenses, while digital zooming is made through software.

#### **PTZ Camera Features**

- Panning feature, that allows these cameras to rotate 360 degrees be able to get back to their original position.
- Tilting feature is the option of going up and down even during the Panning cycle without creating any delay or affecting the panning feature.
- Zooming will give your PTZ Camera the capability to zoom in, and zoom out objects