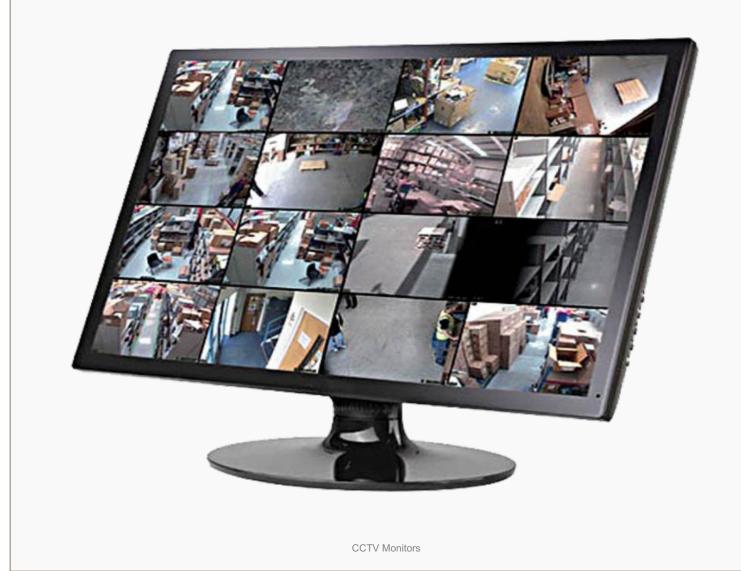

### **CCTV Monitors For DVR**

#### DIGITAL VIDEO RECORDERS (DVR)

The DVR is the heart of any system. It provides recording, playback, and internet interface. With its built-in hard drive the DVR will record continuously without tapes or supervision.

We carry a large selection of stand- alone DVR's and computer based DVR's capable of recording from 1 to 64 cameras simultaneously.

#### MONITORS

We offer many types of monitors including 4K LCD flatscreens which can be wall or ceiling mounted if required. So contact CCTV Installation today.

- Camera network
- Hard drive on which to store recordings
- Monitor
- Motion capability
- Night vision
- Zoom functionality
- IP CCTV
- High Definition