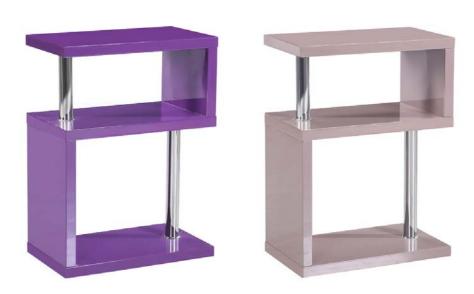

#### Miami 3 Tier High Gloss Black, Mink Grey, Purple, Red and White

Dimensions: 60 x 30 x 82 cm

High Gloss Side 3 Tier Shelving Unit

Chrome Details & Supports