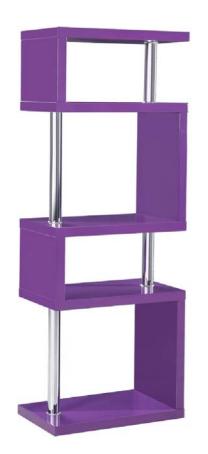

# MIAMI RANGE

#### Miami 5 Tier High Gloss Purple

Dimensions: 60 x 35 x 160 cm High Gloss 5 Tier Shelving Unit Chrome Details & Supports

Dimensions: 120 x 35 x 60 cm High Gloss TV Stand Chrome Details & Supports