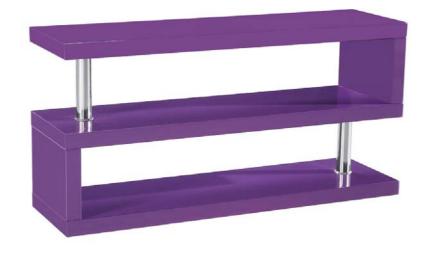

# MIAMI RANGE

#### Miami 5 Tier High Gloss Purple

Dimensions: 60 x 35 x 160 cm High Gloss 5 Tier Shelving Unit Chrome Details & Supports

Dimensions: 120 x 35 x 60 cm High Gloss TV Stand Chrome Details & Supports