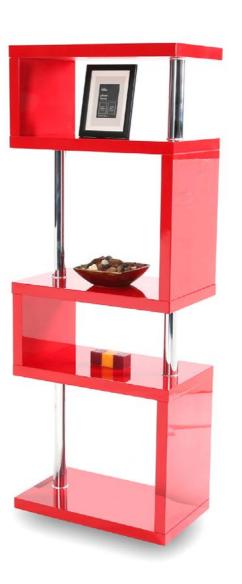

## MIAMI 5 TIER

### High Gloss Mink Grey & Red

Dimensions: 60 x 35 x 160 cm High Gloss 5 Tier Shelving Unit Chrome Details & Supports

6