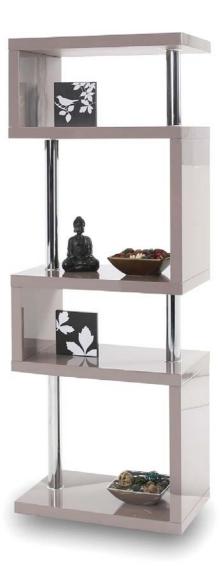

## MIAMI 5 TIER

### High Gloss Mink Grey & Red

Dimensions: 60 x 35 x 160 cm High Gloss 5 Tier Shelving Unit Chrome Details & Supports

6