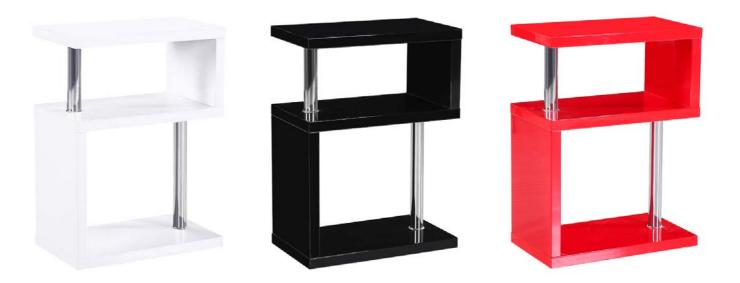

#### Miami 3 Tier High Gloss Black, Mink Grey, Purple, Red and White

Dimensions: 60 x 30 x 82 cm

High Gloss Side 3 Tier Shelving Unit

Chrome Details & Supports