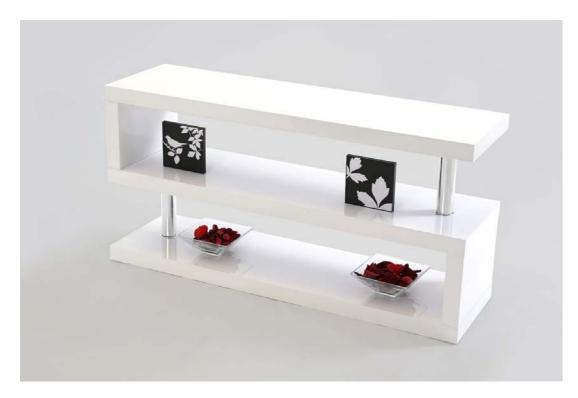

## MIAMI TV STAND

#### High Gloss Mink Grey & Red

Dimensions: 120 x 35 x 60 cm

High Gloss TV Stand

Chrome Details & Supports