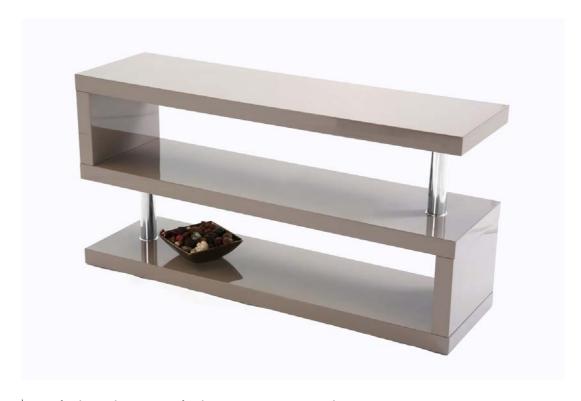

## MIAMI TV STAND

#### High Gloss Mink Grey & Red

Dimensions: 120 x 35 x 60 cm

High Gloss TV Stand

Chrome Details & Supports