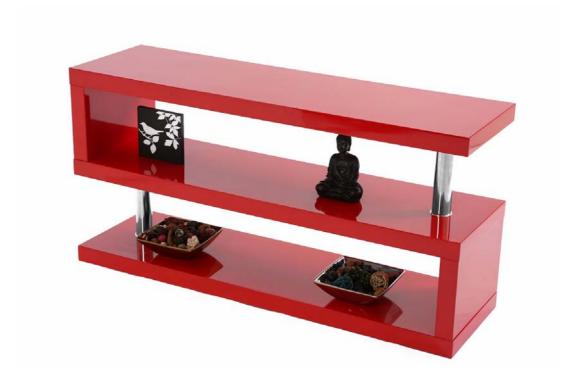

## MIAMI TV STAND

#### High Gloss Black & White

Dimensions: 120 x 35 x 60 cm

High Gloss TV Stand

Chrome Details & Supports