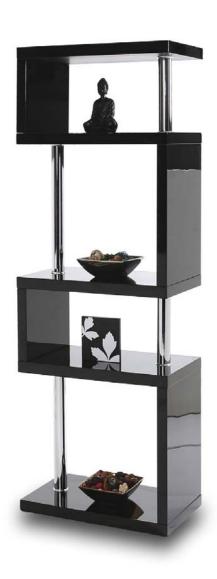

# MIAMI 5 TIER

## MIAMI 5 TIER

#### High Gloss Black & White

Dimensions: 60 x 35 x 160 cm High Gloss 5 Tier Shelving Unit Chrome Details & Supports