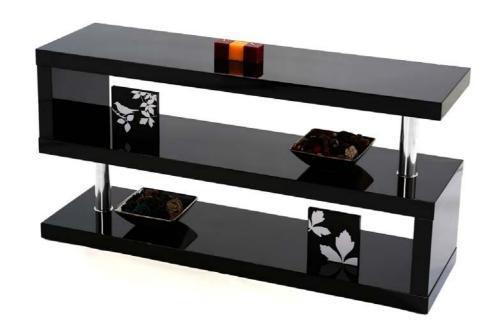

## MIAMI TV STAND

#### High Gloss Black & White

Dimensions: 120 x 35 x 60 cm

High Gloss TV Stand

Chrome Details & Supports