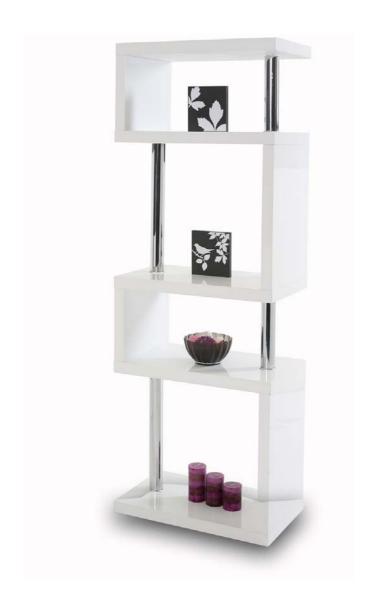

# MIAMI 5 TIER

## MIAMI 5 TIER

#### High Gloss Black & White

Dimensions: 60 x 35 x 160 cm High Gloss 5 Tier Shelving Unit Chrome Details & Supports