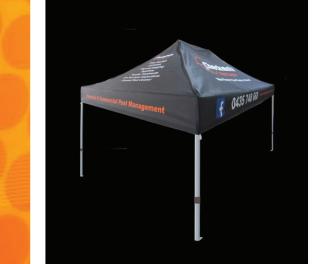

#### **CAN 33 Fully Printed Marquee**

includes Fully Printed Canopy unlimited any colour coverage - all peaks and valances. 40 mm Heavy Duty HEX Frame Set of Weight Bags Ropes and Pegs Set Free Freight - Free Design TOTAL COST exc.GST \$809