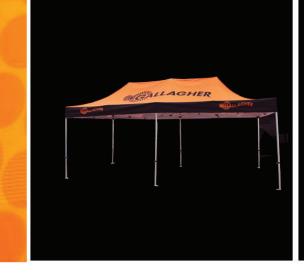

#### **CAN 43 Fully Printed Marquee**

includes Fully Printed Canopy unlimited any colour coverage - all peaks and valances. 40 mm Heavy Duty HEX Frame Set of Weight Bags Ropes and Pegs Set Free Freight - Free Design TOTAL COST exc.GST \$1079