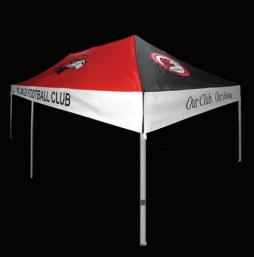

#### CAN 63 Fully Printed Marquee

includes Fully Printed Canopy unlimited any colour coverage - all peaks and valances. 40 mm Heavy Duty HEX Frame Set of Weight Bags Ropes and Pegs Set Free Freight - Free Design TOTAL COST exc.GST \$1299