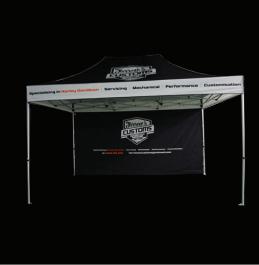

#### CAN 63 Fully Printed Marquee

includes Fully Printed Canopy unlimited any colour coverage - all peaks and valances. 40 mm Heavy Duty HEX Frame Set of Weight Bags Ropes and Pegs Set Free Freight - Free Design TOTAL COST exc.GST \$1299