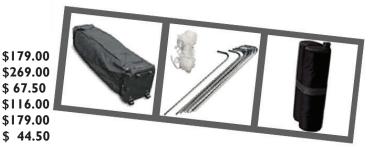

#### Walls and Accessories

FHW33-Full-Height Wall 3m Single Sided PrintingFHW33D-Full Height Wall 3m Double Sided PrintingFHW33U-FullHeight Wall 3m Unprinted Choice of ColoursHHW33D-Half Height Wall 3m Double Sided PrintingHHW33U-Half Height Wall 3m Unprinted Choice of Colours

HD001 Heavy Duty Marquee Weight FB001 12kg Weight Bag MFH001 Marquee Flag Holder GUT001 Marquee Gutter Strip 3m JO1001 Joining Bracket between 2 marquees

Free Artwork Set Up Freight Included