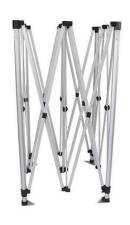

## **PRINTED MARQUEES 3m x 3m**

\$69.00

\$10.00

\$29.50

\$34.50

\$24.50

#### **CAN 33 Fully Printed Marquee**

includes Fully Printed Canopy unlimited any colour coverage - all peaks and valances. 40 mm Heavy Duty HEX Frame Set of Weight Bags Ropes and Pegs Set Free Freight - Free Design TOTAL COST exc.GST \$809