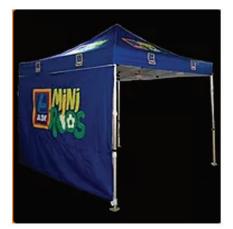

#### STEP 2

From your basic sketch we can draw up the design to fit your printed marquee.

Supply us with logos and any colours you require. We also include a free logo redraw.