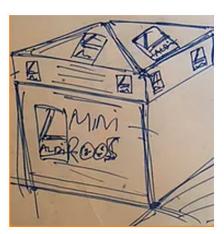

| \$135.00+ GST |
| TT08S 8ft Trestle | 240D polyester stretch cloth | \$135.00+ GST |
| TT08T 8ft Trestle | 240D polyester loose cloth   | \$130.00+ GST |

# Sector Contraction of Contraction of

#### CUSTOM PRINTED TABLE CLOTHS

Our printed tablecloths are able to produced to fit any sized trestle type table. We offer 3 styles --Fitted -Stretch -Loose Fit Design is full colour unlimited and can cover the whole cloth, which is produced from 240D polyester. We can set up your design free of charge. Ahead of this please supply us with the of your trestle. The most popular sizes are 6ft and 8ft (1.8m and 2.4m) and we have priced for these. For prices outside of these two most common trestles, please contact us for a quote

> Free Artwork Set Up Freight Included

## **FREE DESIGN SERVICE**



#### STEP I

A very basic sketch is all that is needed to start the design



#### STEP 3

We will provide you the artwork for your approval - we won't limit you to any set amount of changes.

Once approved we will commence production.



#### STEP 2

From your basic sketch we can draw up the design to fit your printed marquee.

Supply us with logos and any colours you require. We also include a free logo redraw.



## Free Artwork Set Up Freight Included