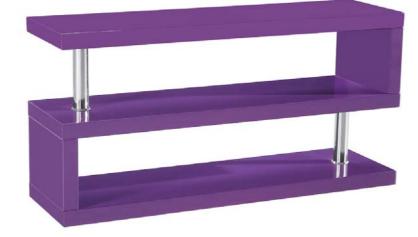

### High Gloss Purple

Dimensions: 120 x 35 x 60 cm High Gloss TV Stand Chrome Details & Supports