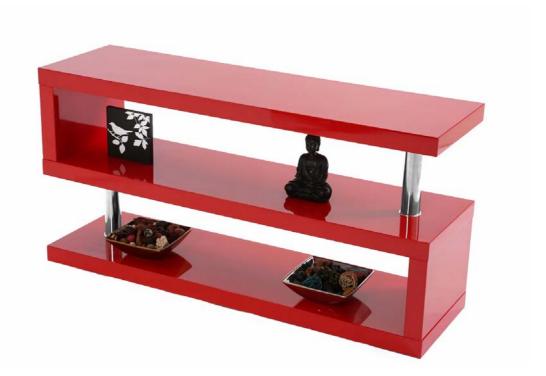

### High Gloss Mink Grey & Red Dimensions: 120 x 35 x 60 cm High Gloss TV Stand Chrome Details & Supports