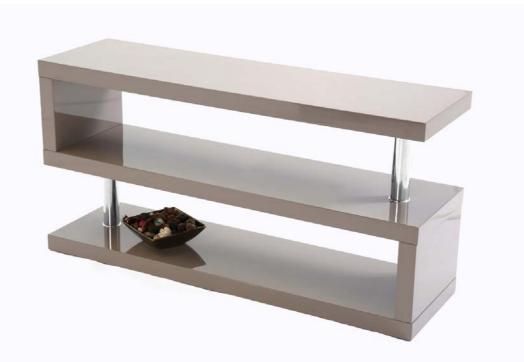

### High Gloss Mink Grey & Red Dimensions: 120 x 35 x 60 cm High Gloss TV Stand Chrome Details & Supports