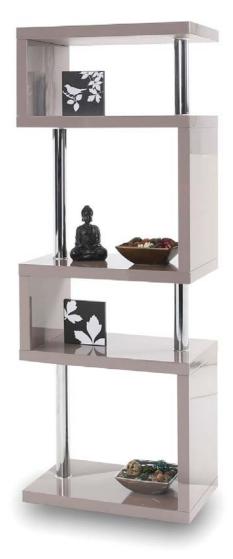

MIAMI 5 TIER

### High Gloss Black & White

Dimensions: 60 x 35 x 160 cm High Gloss 5 Tier Shelving Unit Chrome Details & Supports