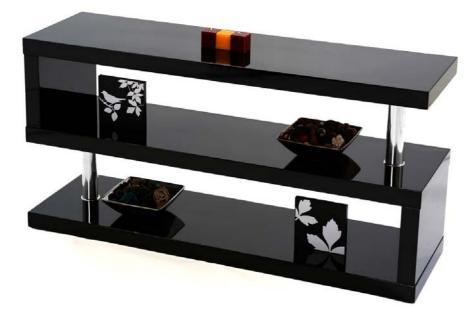

### Miami 3 Tier High Gloss Black, Mink Grey, Purple, Red and White

Dimensions: 60 x 30 x 82 cm High Gloss Side 3 Tier Shelving Unit Chrome Details & Supports