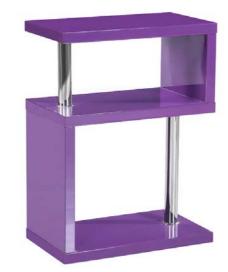

### Miami 3 Tier High Gloss Black, Mink Grey, Purple, Red and White

Dimensions: 60 x 30 x 82 cm High Gloss Side 3 Tier Shelving Unit Chrome Details & Supports