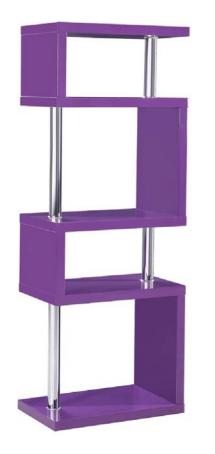

### Miami 5 Tier High Gloss Purple

Dimensions: 60 x 35 x 160 cm High Gloss 5 Tier Shelving Unit Chrome Details & Supports