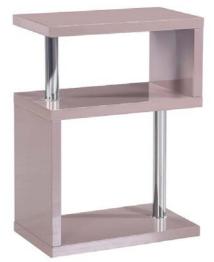

### Miami 3 Tier High Gloss Black, Mink Grey, Purple, Red and White

Dimensions: 60 x 30 x 82 cm High Gloss Side 3 Tier Shelving Unit Chrome Details & Supports