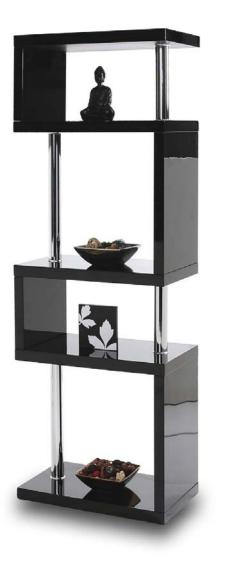

MIAMI 5 TIER

### High Gloss Black & White

Dimensions: 60 x 35 x 160 cm High Gloss 5 Tier Shelving Unit Chrome Details & Supports