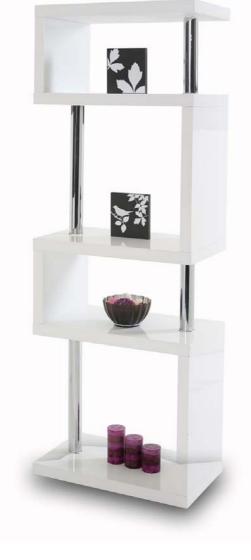

MIAMI 5 TIER

### High Gloss Mink Grey & Red

Dimensions: 60 x 35 x 160 cm High Gloss 5 Tier Shelving Unit Chrome Details & Supports

MIAMI TV STAND