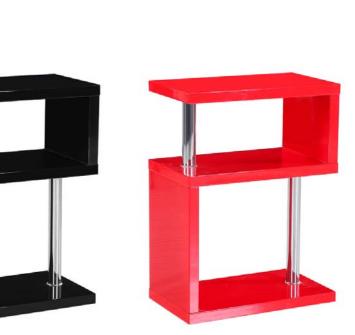

### High Gloss Black & White

Dimensions: 60 x 35 x 160 cm High Gloss 5 Tier Shelving Unit Chrome Details & Supports

### High Gloss Mink Grey & Red

Dimensions: 60 x 35 x 160 cm High Gloss 5 Tier Shelving Unit Chrome Details & Supports

MIAMI TV STAND