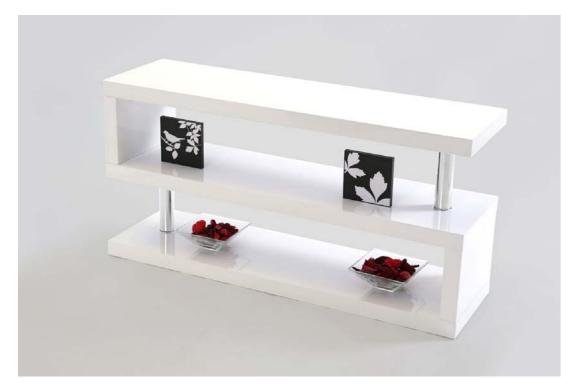

### High Gloss Black & White Dimensions: 120 x 35 x 60 cm High Gloss TV Stand Chrome Details & Supports