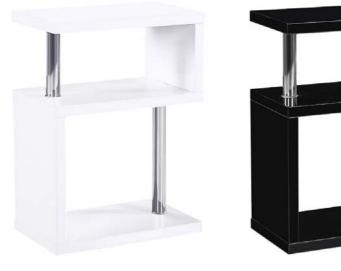

### Miami 3 Tier High Gloss Black, Mink Grey, Purple, Red and White

Dimensions: 60 x 30 x 82 cm High Gloss Side 3 Tier Shelving Unit Chrome Details & Supports