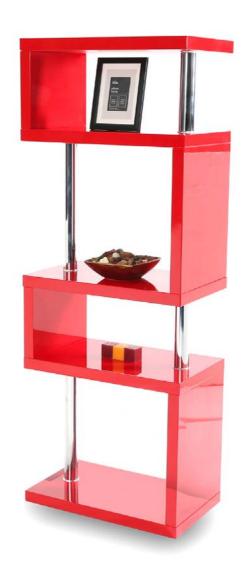

MIAMI 5 TIER

### High Gloss Mink Grey & Red

Dimensions: 60 x 35 x 160 cm High Gloss 5 Tier Shelving Unit Chrome Details & Supports

MIAMI TV STAND