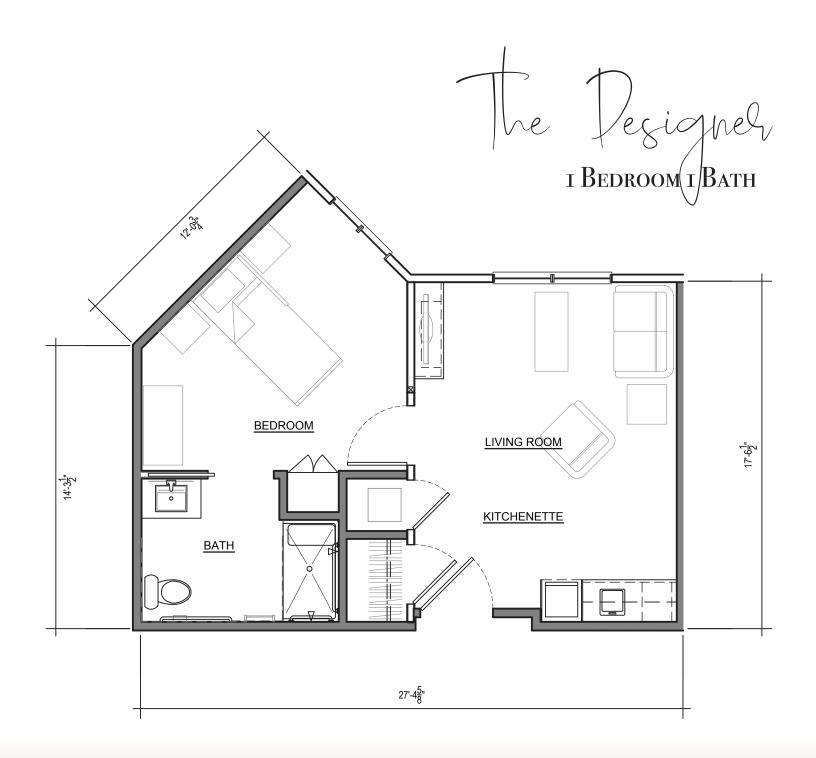

570 sq. ft.
Handicap Accessible
Electric Fireplace
Washer & Dryer Included
4k uhd tv Included
Kitchenette and Undercabinet Lighting

558 sq. ft.
Handicap Accessible
Electric Fireplace
Washer & Dryer Included
4k uhd tv Included
Kitchenette and Undercabinet Lighting