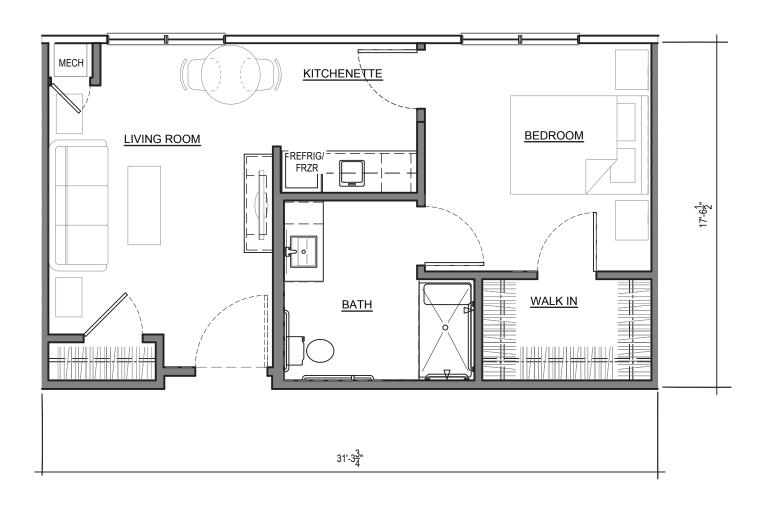

1 BEDROOM I BATH

643 sq. ft.

Larger Assymetrical living space
Electric Fireplace
Washer & Dryer Included
4k uhd tv Included
Full Kitchen with Undercabinet Lighting
Walk-in Master Closet
Private Terrace

The Amelican Toyal BATH