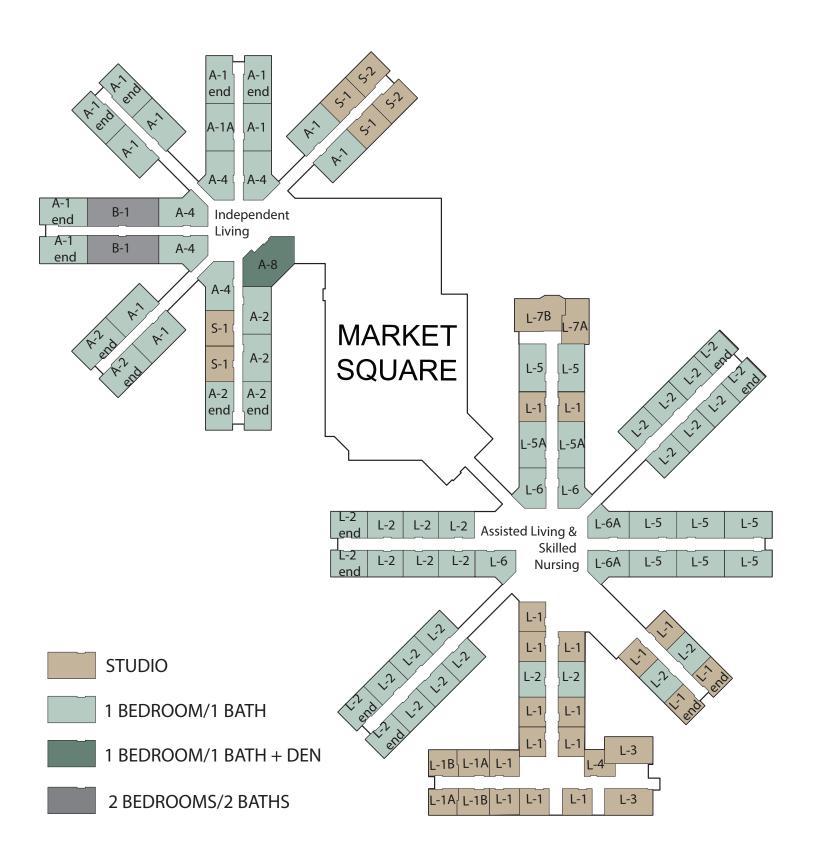

## All-Inclusive Member Experience Package

- o Free moving services for easy transition
- o 452 sq ft studios 643 sq ft 1 bedroom/1 bath rooms
- o \$25 monthly allowance at the 5 and Dime store
- o On-site pick up and drop off Dry-Cleaning
- o 1 free haircut at the Moustachio's Barbershop or 1 free cut and style at Bombshell Beauty Bar per month
- o Full-service housekeeping once a week
- Fine Dining at Reba's Room with 5 full meal presentations daily (alcohol not included)
- o Complimentary dishes available from a wood-fired oven in Little Italy and a churn for homemade dessert at Waynesburg Creamery
- Healthier food options adopted from a wholistic lifestyle available at The Green Zone
- o Internet, Cable, Electric, and Utilities included
- $\circ$  42" 4k UHD TV in room
- o Private patio
- o Free valet parking service
- o Apple Watch provided to individualize care and promote healthy lifestyle choices
- Concierge on-site to coordinate personal travel
- o 24/7 room service available
- o Pets allowed; breed and size restrictions apply