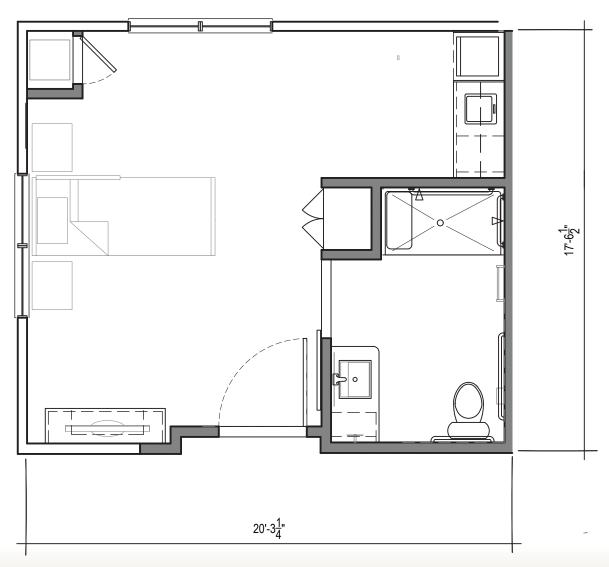

1 BEDROOM I BATH

643 sq. ft.

Larger Assymetrical living space
Electric Fireplace
Washer & Dryer Included
4k uhd tv Included
Full Kitchen with Undercabinet Lighting
Walk-in Master Closet
Private Terrace

The Amelican Toyal BATH