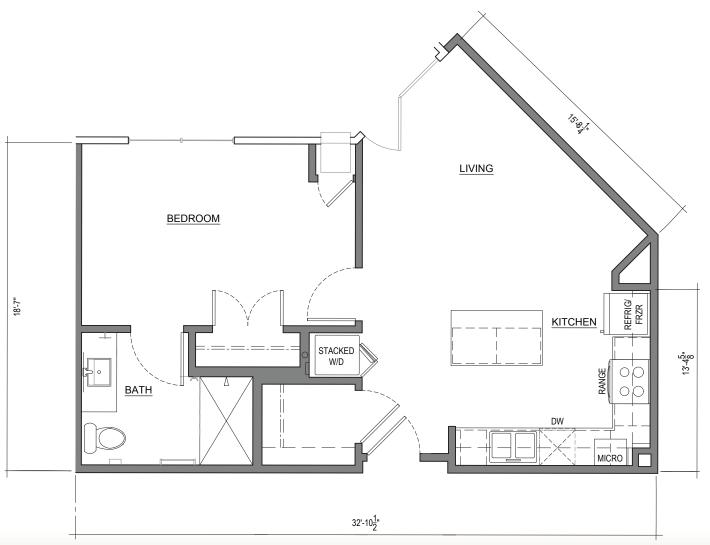

The Wall

I BEDROOM I BATH

895 sq. ft.
Electric Fireplace
Washer & Dryer Included
4k uhd tv Included
Full Kitchen with Undercabinet Lighting
Large Kitchen Island
Double vanity in Master Bath
Walk-in Master Closet
Private Terrace