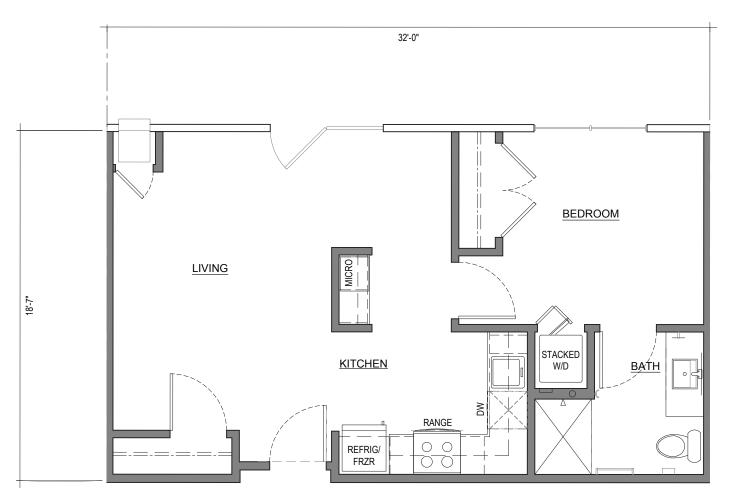

517 SQ. FT.

HANDICAP ACCESSIBLE

ASSYMETRICAL LARGER BEDROOM

ELECTRIC FIREPLACE

WASHER & DRYER INCLUDED

4K UHD TV INCLUDED

KITCHENETTE AND UNDERCABINET LIGHTING

I BEDROOM I BATH