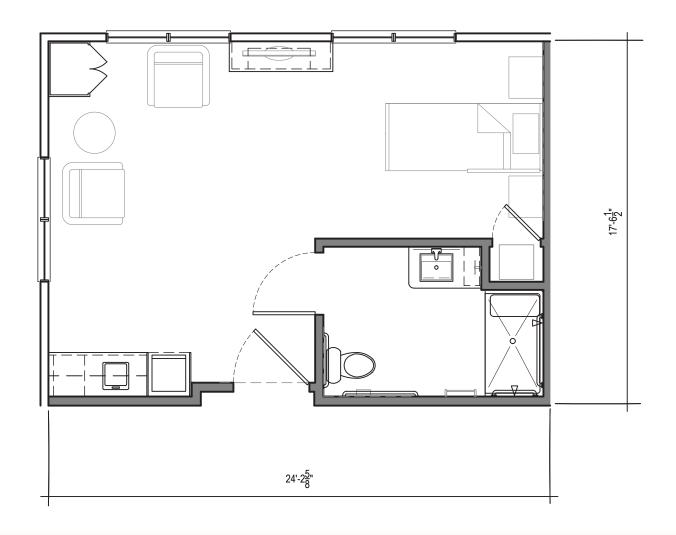

297 SQ. FT.

Electric Fireplace

Washer & Dryer Included

4k uhd tv Included

Kitchenette and Undercabinet Lighting

The livery STUDIO

286 sq. ft.

Electric Fireplace