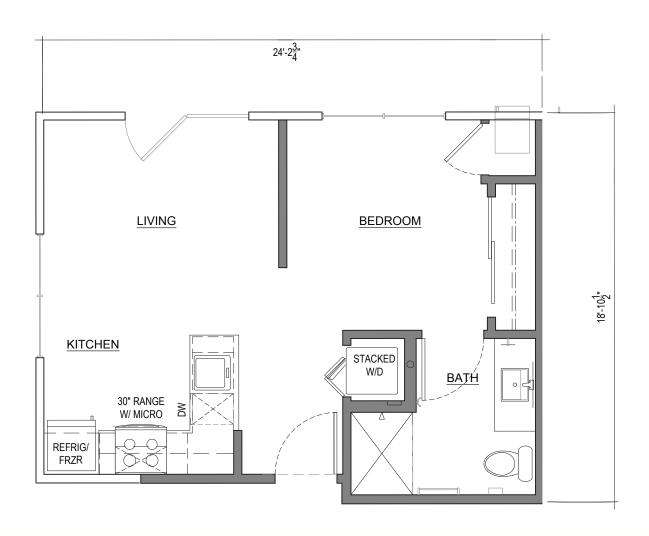

297 SQ. FT.

Electric Fireplace

Washer & Dryer Included

4k uhd tv Included

Kitchenette and Undercabinet Lighting

The livery STUDIO

286 sq. ft.

Electric Fireplace