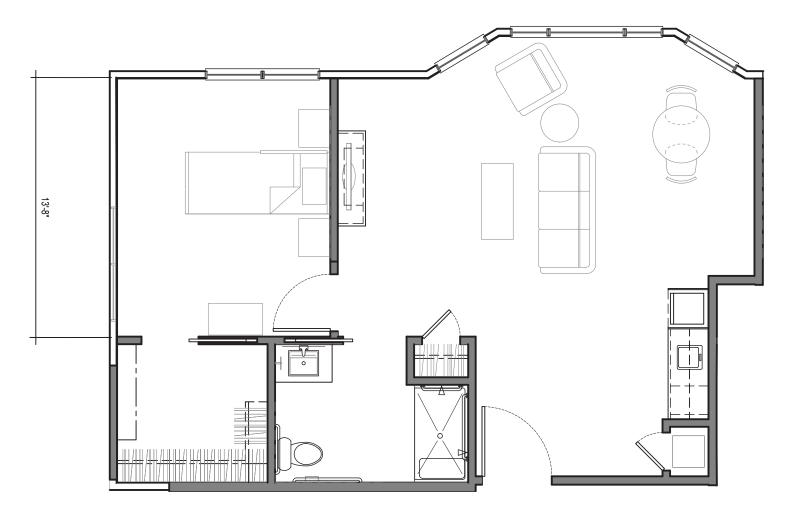

The Wall

I BEDROOM I BATH

895 sq. ft.
Electric Fireplace
Washer & Dryer Included
4k uhd tv Included
Full Kitchen with Undercabinet Lighting
Large Kitchen Island
Double vanity in Master Bath
Walk-in Master Closet
Private Terrace