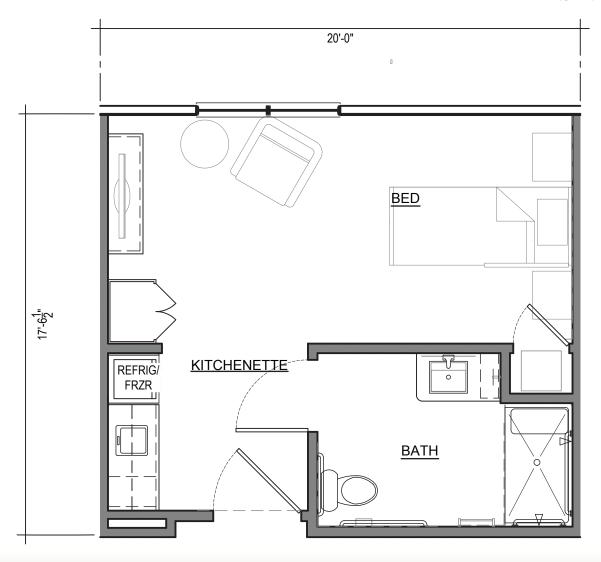

356 sq. ft.
Handicap Accessible
Electric Fireplace
Washer & Dryer Included
4k uhd tv Included
Kitchenette and Undercabinet Lighting

The Tourpain STUDIO

367 sq. ft.

Handicap Accessible

Electric Fireplace

Washer & Dryer Included