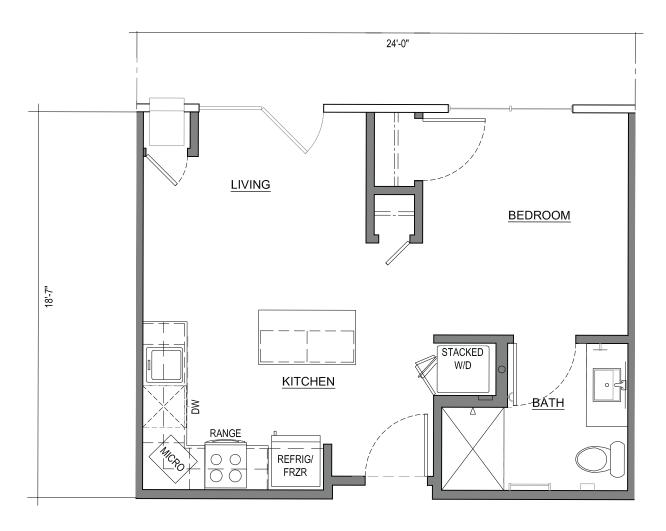

517 SQ. FT.

HANDICAP ACCESSIBLE

ASSYMETRICAL LARGER BEDROOM

ELECTRIC FIREPLACE

WASHER & DRYER INCLUDED

4K UHD TV INCLUDED

KITCHENETTE AND UNDERCABINET LIGHTING

I BEDROOM I BATH