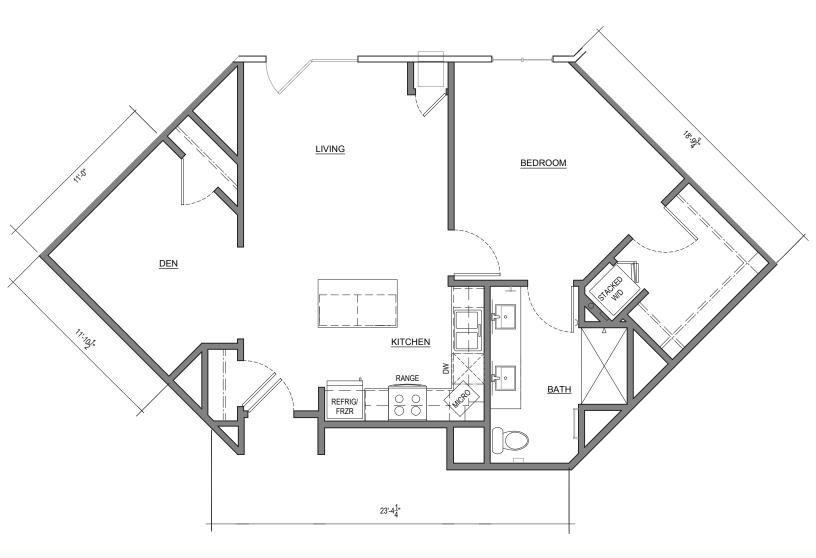

1 BEDROOM I BATH

643 sq. ft.

Larger Assymetrical living space
Electric Fireplace
Washer & Dryer Included
4k uhd tv Included
Full Kitchen with Undercabinet Lighting
Walk-in Master Closet
Private Terrace

The Amelican Toyal BATH