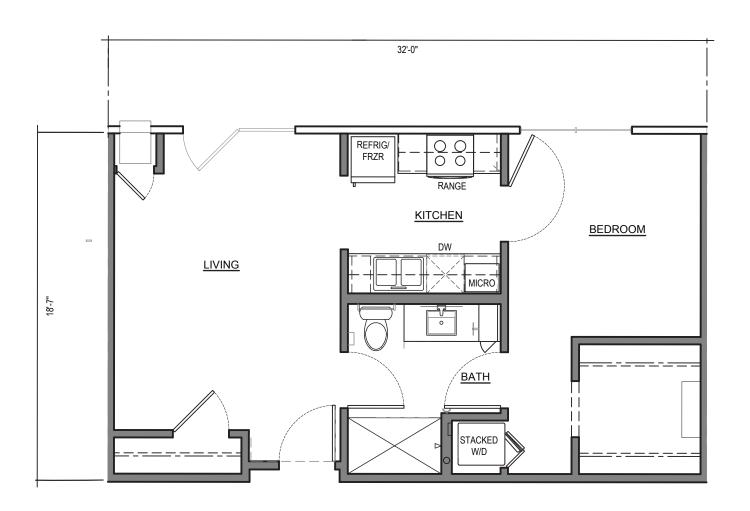

517 SQ. FT.

HANDICAP ACCESSIBLE

ASSYMETRICAL LARGER BEDROOM

ELECTRIC FIREPLACE

WASHER & DRYER INCLUDED

4K UHD TV INCLUDED

KITCHENETTE AND UNDERCABINET LIGHTING

I BEDROOM I BATH