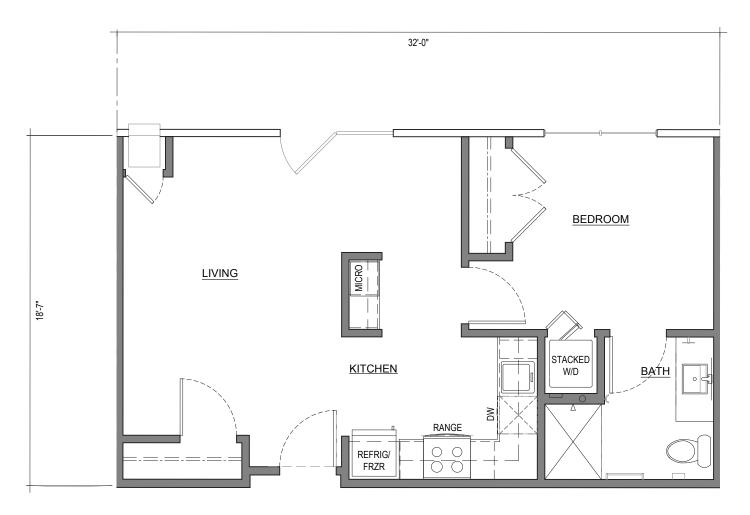

517 SQ. FT.

HANDICAP ACCESSIBLE

ASSYMETRICAL LARGER BEDROOM

ELECTRIC FIREPLACE

WASHER & DRYER INCLUDED

4K UHD TV INCLUDED

KITCHENETTE AND UNDERCABINET LIGHTING

I BEDROOM I BATH