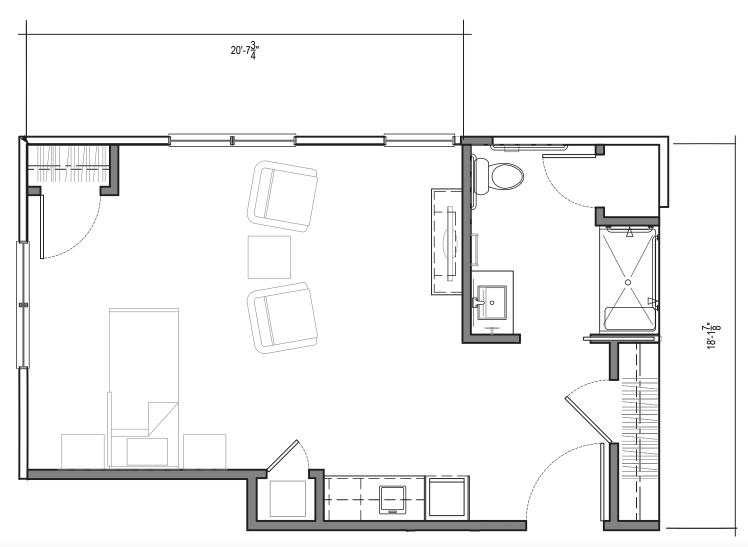

1 BEDROOM I BATH

643 sq. ft.

Larger Assymetrical living space
Electric Fireplace
Washer & Dryer Included
4k uhd tv Included
Full Kitchen with Undercabinet Lighting
Walk-in Master Closet
Private Terrace

The Amelican Toyal BATH

1 BEDROOM I BATH