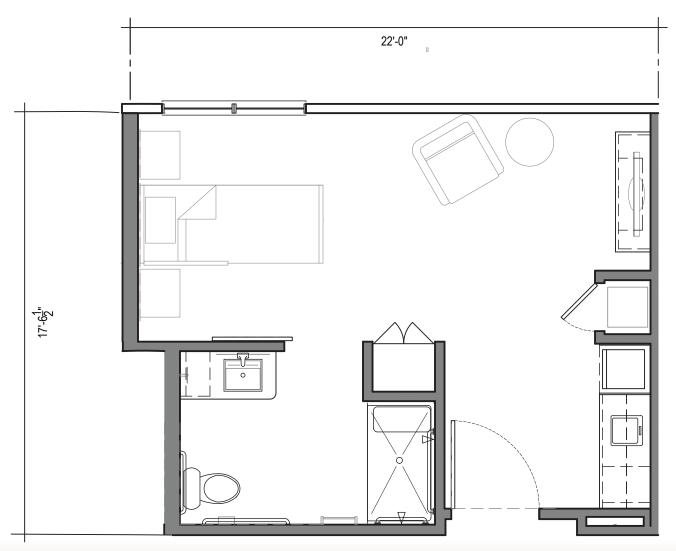

517 SQ. FT.

HANDICAP ACCESSIBLE

ASSYMETRICAL LARGER BEDROOM

ELECTRIC FIREPLACE

WASHER & DRYER INCLUDED

4K UHD TV INCLUDED

KITCHENETTE AND UNDERCABINET LIGHTING

I BEDROOM I BATH