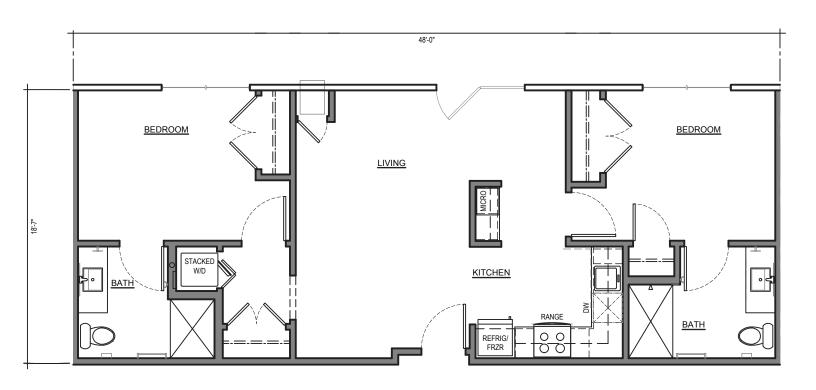

373 SQ. FT.

ELECTRIC FIREPLACE

WASHER & DRYER INCLUDED

4K UHD TV INCLUDED

KITCHENETTE AND UNDERCABINET LIGHTING

The Arrowhead

2 Bedroom 2 Bath

909 SQ. FT.
ELECTRIC FIREPLACE
WASHER & DRYER INCLUDED
4K UHD TV INCLUDED
FULL KITCHEN WITH UNDERCABINET LIGHTING
4 LARGE CLOSETS FOR AMPLE STORAGE
PRIVATE TERRACE