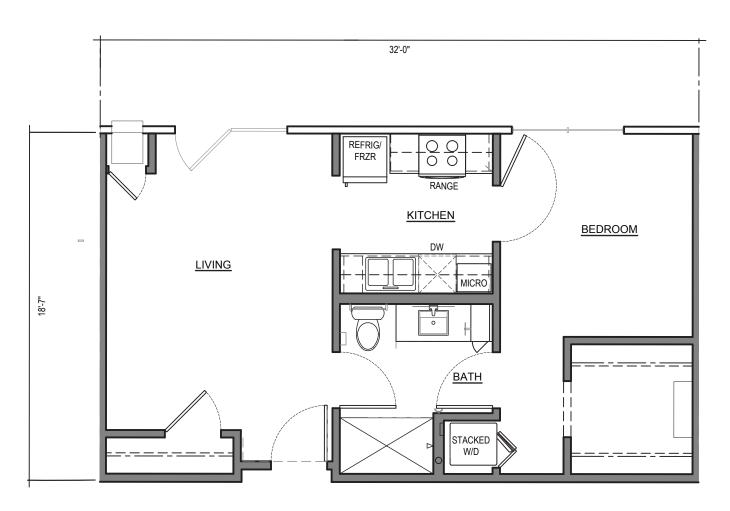

517 SQ. FT.

HANDICAP ACCESSIBLE

ASSYMETRICAL LARGER BEDROOM

ELECTRIC FIREPLACE

WASHER & DRYER INCLUDED

4K UHD TV INCLUDED

KITCHENETTE AND UNDERCABINET LIGHTING

I BEDROOM I BATH