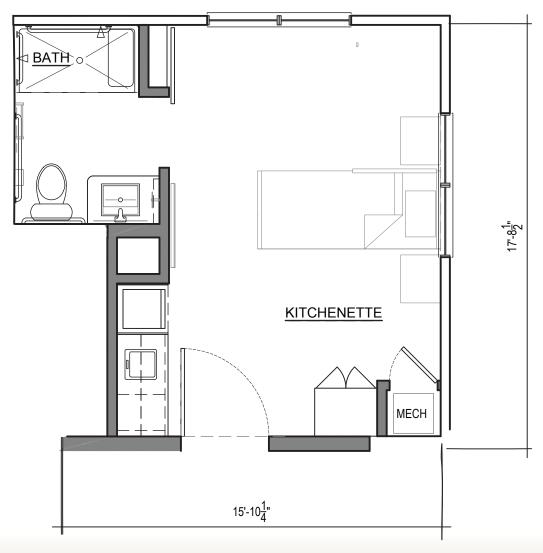

4k uhd tv Included

Kitchenette and Undercabinet Lighting

The Avidor
STUDIO

347 SQ. FT.

ELECTRIC FIREPLACE

WASHER & DRYER INCLUDED

4K UHD TV INCLUDED

KITCHENETTE AND UNDERCABINET LIGHTING