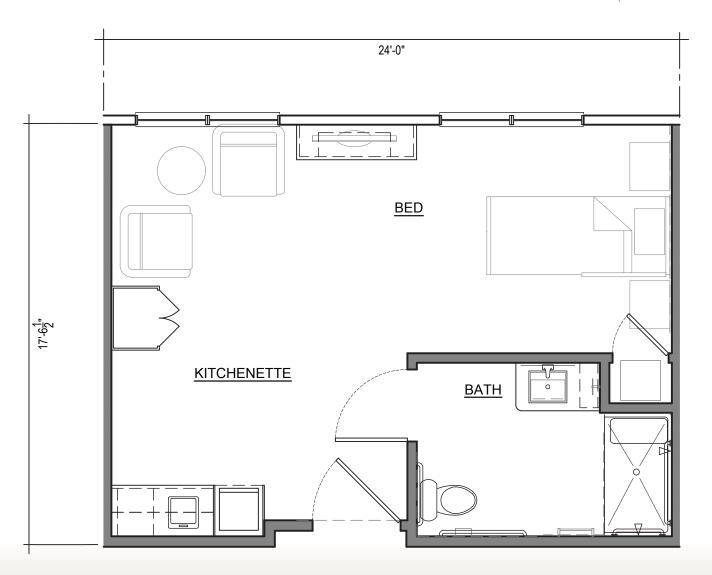

297 SQ. FT.

Electric Fireplace

Washer & Dryer Included

4k uhd tv Included

Kitchenette and Undercabinet Lighting

The livery STUDIO

286 sq. ft.

Electric Fireplace