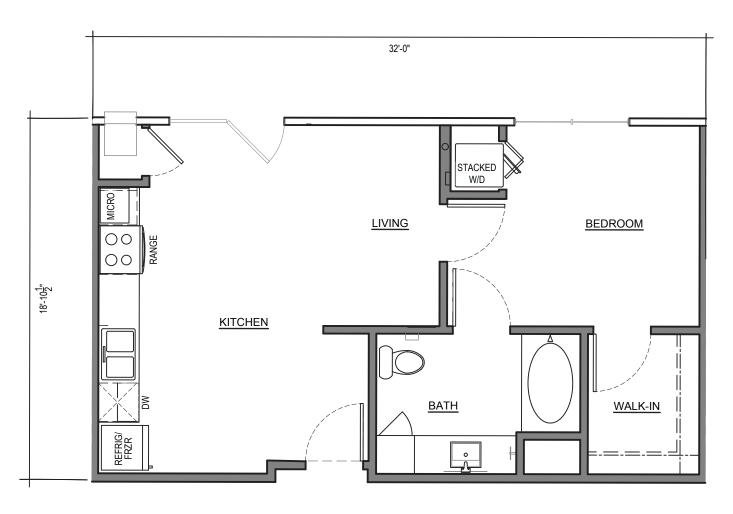

517 SQ. FT.

HANDICAP ACCESSIBLE

ASSYMETRICAL LARGER BEDROOM

ELECTRIC FIREPLACE

WASHER & DRYER INCLUDED

4K UHD TV INCLUDED

KITCHENETTE AND UNDERCABINET LIGHTING

I BEDROOM I BATH