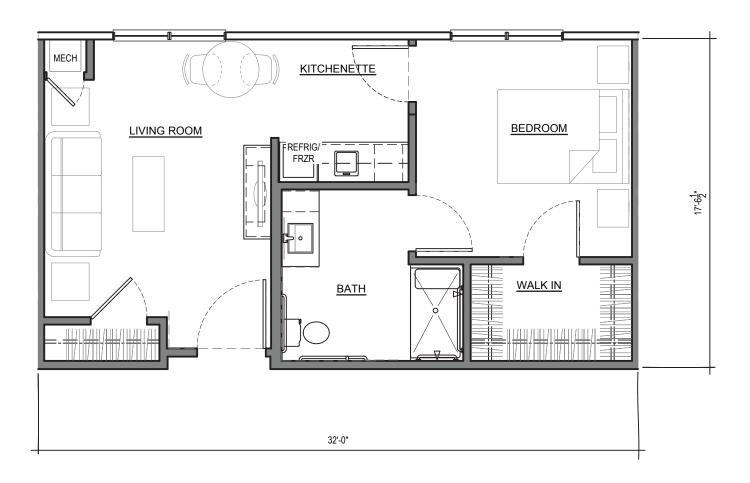

517 SQ. FT.

HANDICAP ACCESSIBLE

ASSYMETRICAL LARGER BEDROOM

ELECTRIC FIREPLACE

WASHER & DRYER INCLUDED

4K UHD TV INCLUDED

KITCHENETTE AND UNDERCABINET LIGHTING

I BEDROOM I BATH