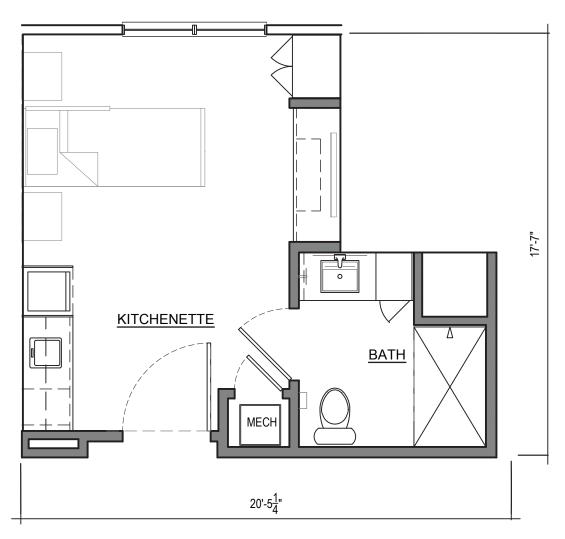

4k uhd tv Included

Kitchenette and Undercabinet Lighting

505 SQ. FT.

Handicap Accessible
Assymetrical larger bedroom
Electric Fireplace
Washer & Dryer Included
4k uhd tv Included
Kitchenette and Undercabinet Lighting