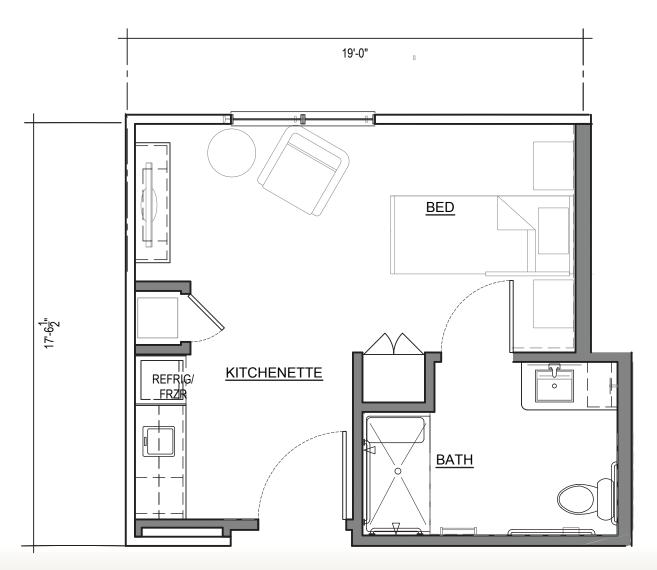

453 sq. ft.
Electric Fireplace
Washer & Dryer Included
4k uhd tv Included
Full Kitchen with Kitchen Island
Private Terrace

STUDIO STUDIO

752 SQ. FT.

HANDICAP ACCESSIBLE

LARGE BAY WINDOW IN LIVING SPACE

ELECTRIC FIREPLACE