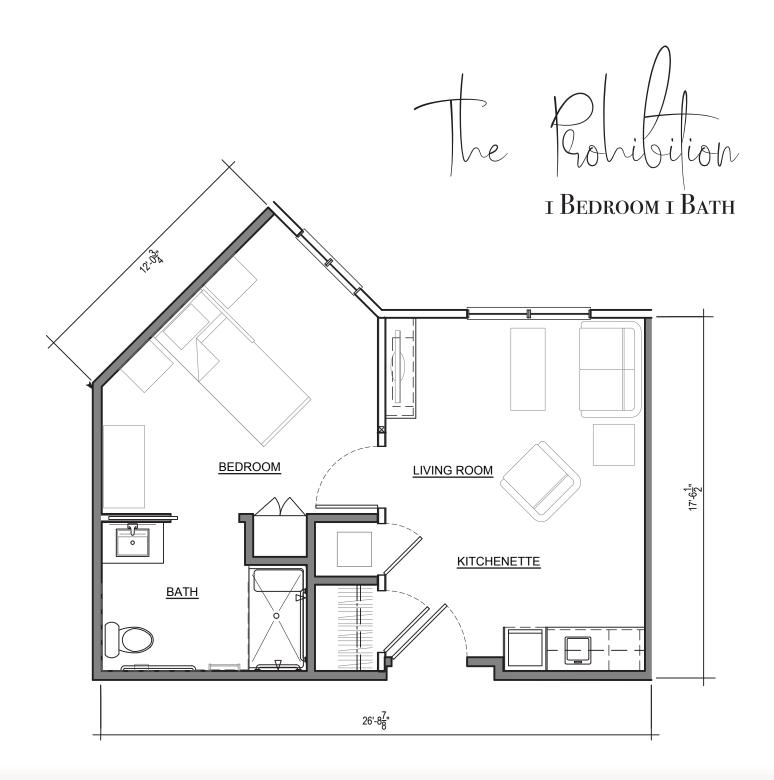

517 SQ. FT.

HANDICAP ACCESSIBLE

ASSYMETRICAL LARGER BEDROOM

ELECTRIC FIREPLACE

WASHER & DRYER INCLUDED

4K UHD TV INCLUDED

KITCHENETTE AND UNDERCABINET LIGHTING

I BEDROOM I BATH